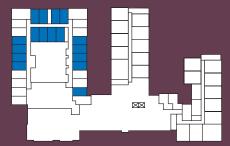

# **ML-1** ± 320 sq. ft

Suites 104, 105, 106, 107, 111 112, 113, 114, 115, 116 117, 118, 122, 123, 124 125, 128

Main Floor

Second and Third Floors

**ENTRANCE** 

**ML-2** ± 386 sq. ft

Suites 129

Main Floor