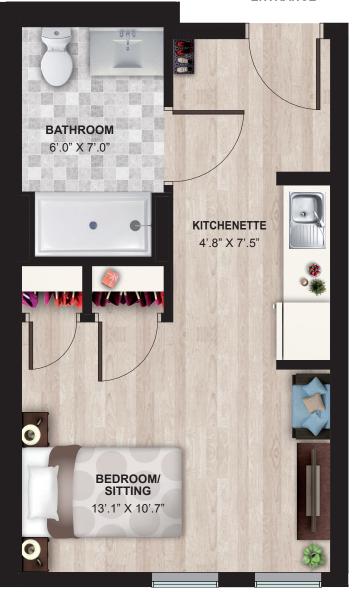

# **ML-1** ± 320 sq. ft

Suites 104, 105, 106, 107, 111 112, 113, 114, 115, 116 117, 118, 122, 123, 124 125, 128

Main Floor

Second and Third Floors

**ENTRANCE** 

**ML-2** ± 386 sq. ft

Suites 129

Main Floor