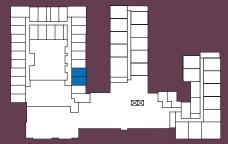

# **ML-1** ± 320 sq. ft

Suites 104, 105, 106, 107, 111 112, 113, 114, 115, 116 117, 118, 122, 123, 124 125, 128

Main Floor

Second and Third Floors

**ENTRANCE** 

**ML-2** ± 386 sq. ft

Suites 129

Main Floor