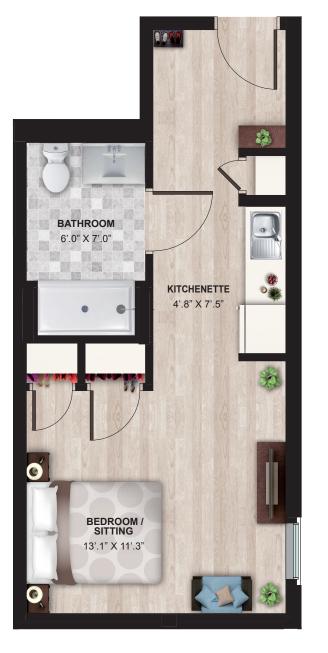

# **ML-1** ± 320 sq. ft

Suites 104, 105, 106, 107, 111 112, 113, 114, 115, 116 117, 118, 122, 123, 124 125, 128

Main Floor

Second and Third Floors

**ENTRANCE** 

**ML-2** ± 386 sq. ft

Suites 129

Main Floor