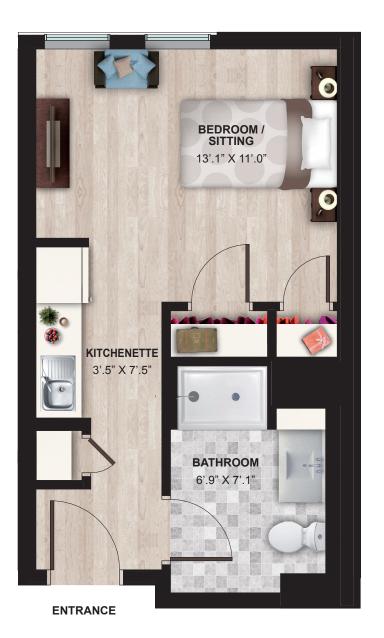

# **ML-1** ± 320 sq. ft

Suites 104, 105, 106, 107, 111 112, 113, 114, 115, 116 117, 118, 122, 123, 124 125, 128

Main Floor

Second and Third Floors

**ENTRANCE** 

**ML-2** ± 386 sq. ft

Suites 129

Main Floor