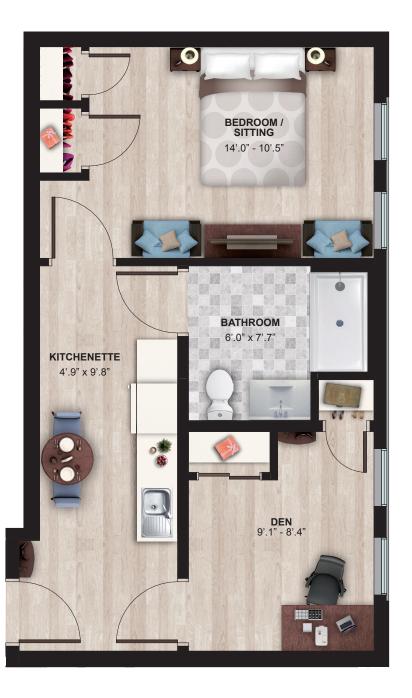

Second and Third Floors

ENTRANCE

ML-3 ± 536 sq. ft

Suites 110, 119

CHARTWELL WESCOTT

Main Floor

Second and Third Floors

**ML-4** ± 325 sq. ft