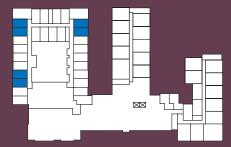

Suite Plans - Memory Living

making people's lives BETTER

CHARTWell.COM

Main Floor

Second and Third Floors

# **ML-1** ± 320 sq. ft

Suites 104, 105, 106, 107, 111 112, 113, 114, 115, 116 117, 118, 122, 123, 124 125, 128

Main Floor

Second and Third Floors

**ENTRANCE** 

**ML-2** ± 386 sq. ft

Suites 129

Main Floor