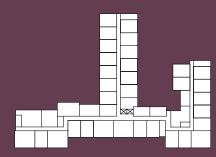

Second and Third Floors

ENTRANCE

ML-3 ± 536 sq. ft

Suites 110, 119

CHARTWELL WESCOTT

Main Floor

Second and Third Floors

**ML-4** ± 325 sq. ft