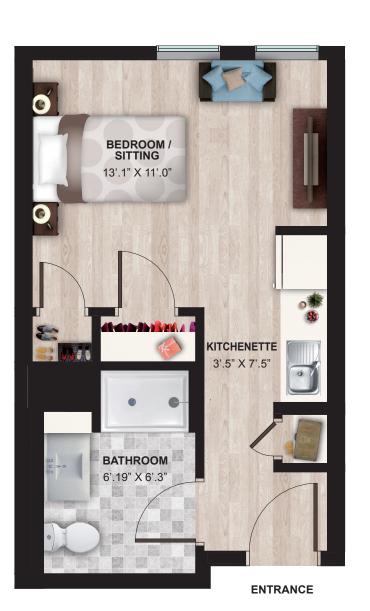

# **ML-1** ± 320 sq. ft

Suites 104, 105, 106, 107, 111 112, 113, 114, 115, 116 117, 118, 122, 123, 124 125, 128

Main Floor

Second and Third Floors

**ENTRANCE** 

**ML-2** ± 386 sq. ft

Suites 129

Main Floor