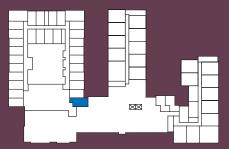

Suites 101

Main Floor

Second and Third Floors

**ML-5** ± 332 sq. ft

Suites 102, 103, 108, 109, 120, 121

Main Floor

Second and Third Floors

**ENTRANCE** 