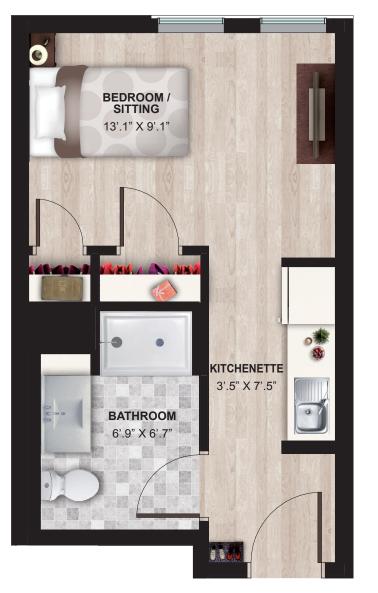

# **ML-1** ± 320 sq. ft

Suites 104, 105, 106, 107, 111 112, 113, 114, 115, 116 117, 118, 122, 123, 124 125, 128

Main Floor

Second and Third Floors

**ENTRANCE** 

**ML-2** ± 386 sq. ft

Suites 129

Main Floor

Second and Third Floors

ENTRANCE

ML-3 ± 536 sq. ft

Suites 110, 119

CHARTWELL WESCOTT

Main Floor

Second and Third Floors

**ML-4** ± 325 sq. ft