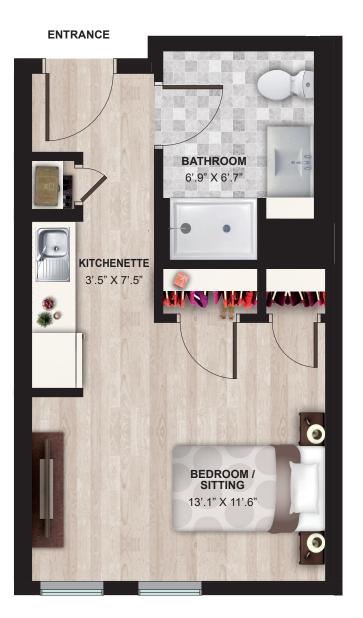

# **ML-1** ± 320 sq. ft

Suites 104, 105, 106, 107, 111 112, 113, 114, 115, 116 117, 118, 122, 123, 124 125, 128

Main Floor

Second and Third Floors

**ENTRANCE** 

**ML-2** ± 386 sq. ft

Suites 129

Main Floor