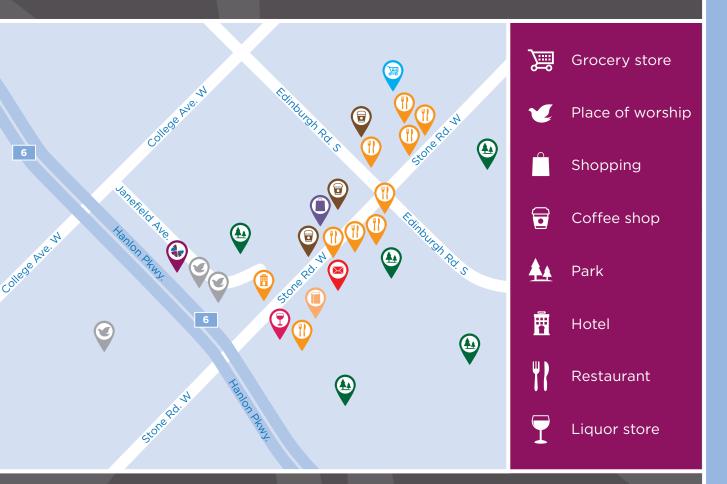

### PART OF OUR LOCAL COMMUNITY SINCE 2006

Chartwell Wellington Park is an established retirement community with a strong local reputation in Guelph. Our peaceful residential neighbourhood in the heart of Priory Park is highly sought after, as we're within walking distance of a variety of retailers, restaurants, cafés, pharmacies and parks. Our residents love the family-friendly area, as many of their children and grandchildren also live nearby.

#### IN THE NEIGHBOURHOOD

| <ul><li>Grocery stores</li><li>Pharmacies</li><li>Shopping</li></ul>                                                     | <ul><li>Restaurants</li><li>Banks</li><li>Transit</li></ul>                            | <ul><li>Coffee shops</li><li>Libraries</li><li>Liquor stores</li></ul>                                          |
|--------------------------------------------------------------------------------------------------------------------------|----------------------------------------------------------------------------------------|-----------------------------------------------------------------------------------------------------------------|
| ACTIVITIES                                                                                                               |                                                                                        |                                                                                                                 |
| <ul> <li>LiveNow program</li> <li>Social and recreational programs</li> <li>Day trips*</li> </ul>                        | <ul><li>Exercise</li><li>Live entertainment</li><li>Crafts</li></ul>                   | <ul><li>Billiards</li><li>Book club</li><li>Exhibitors*</li></ul>                                               |
| DINING SERVICES                                                                                                          |                                                                                        |                                                                                                                 |
| <ul><li>Diversified menu</li><li>À la carte menu</li></ul>                                                               | <ul> <li>Themed dinner*</li> <li>Meals for guests*</li> </ul>                          | <ul><li>Family dinner</li><li>Freshly prepared snacks</li></ul>                                                 |
| CARE SERVICES                                                                                                            |                                                                                        |                                                                                                                 |
| <ul> <li>Medication supervision/<br/>administration*</li> <li>Assistance with activities<br/>of daily living*</li> </ul> | <ul> <li>Physiotherapy*</li> <li>Vitals monitored*</li> <li>Oxygen service*</li> </ul> | <ul> <li>Audiology/hearing clinic*</li> <li>Nightly security checks*</li> <li>Blood pressure clinic*</li> </ul> |
| AMENITIES                                                                                                                |                                                                                        |                                                                                                                 |
| <ul><li>Dining room</li><li>Private dining room</li></ul>                                                                | <ul><li>Activity room</li><li>Fitness room</li></ul>                                   | <ul><li>Library</li><li>Walking paths</li></ul>                                                                 |