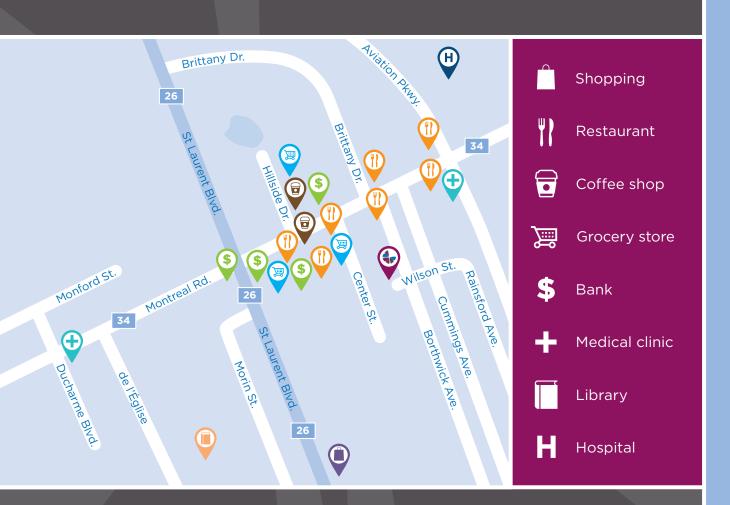

One of the biggest benefits of life at Chartwell Héritage is our welcoming bilingual community in Vanier. We enjoy a lush suburban location and are close to many convenient amenities, such as the St. Laurent Shopping Centre, grocery stores, banks, pharmacies, restaurants and much more. Conveniently, we are also less than a five-minute drive to Hôpital Montfort.

#### IN THE NEIGHBOURHOOD

- Pharmacies
- Shopping
- Restaurants

- Coffee shops
- Hospital
- Medical clinics

- Grocery stores
- Banks
- Transit