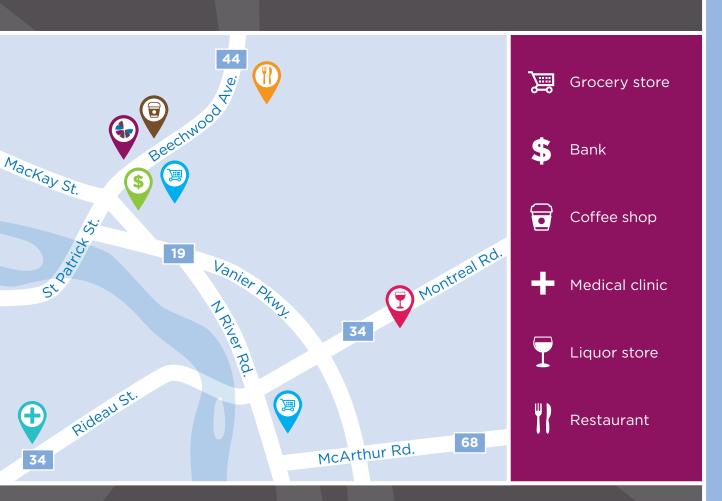

We have an engaged population of individuals living with us—people who embrace the vibrancy and familiarity of a close-knit community nearby downtown and want the choice and independence that an accessible location like ours enjoys. Direct access to pubs, cafés, grocery stores, pharmacies—everything you could need is within an easy walk, yet you also have the option of booking our town car for appointments and outings

#### IN THE NEIGHBOURHOOD

- Grocery stores
- Restaurants
- Coffee shops

- Parks
- Libraries
- Community centres

- Concert halls
- Embassies
- Banks