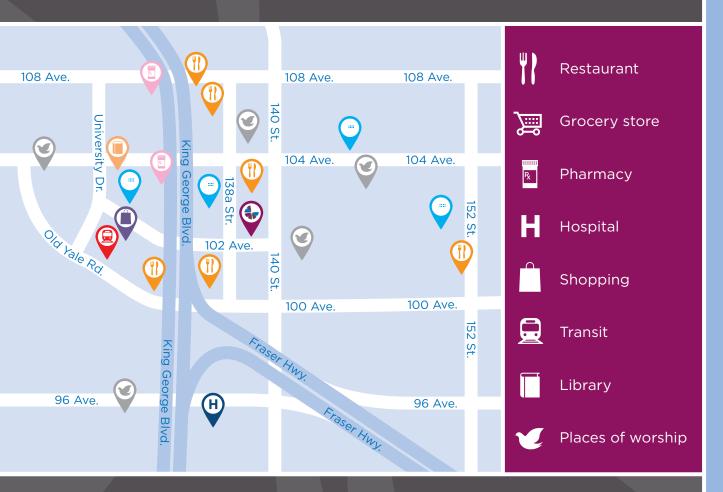

An oasis in the heart of the city, we're part of a gated community on 7 acres of lush property

boasting beautiful landscaping, gardens, and walking paths. Nearby you'll find many local amenities, including retail shopping, grocery stores, medical clinics, and pharmacies on 104th Avenue, as well local shopping at the Surrey Central Town Centre, Surrey Memorial Hospital and the Skytrain. We are also easily accessible to visiting family and friends, thanks to our proximity to King George Boulevard, Fraser Highway and Highway 1.

#### IN THE NEIGHBOURHOOD

- Grocery stores
- Restaurants
- Banks

- Pharmacies
- Hospital
- Transit

- Shopping
- Medical clinics
- Coffee shops