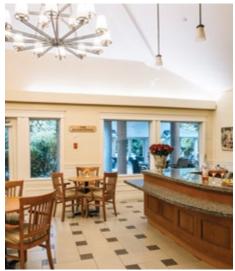

## **OUR UNIQUE LIFESTYLE**

Walk through the doors of our retirement community and you'll be struck by our soaring ceilings, open-concept lobby, and lovely dining room. Our design is traditional and elegant, while our atmosphere is warm, social, and comfortable. Here, you may find yourself enjoying a delicious and nutritious meal alongside friends in the dining room, playing billiards or cards in the games room, enjoying Happy Hour in the bistro, or flexing your creative muscles in the multi-purpose room. We also offer fitness classes in our open concept gym, day trips and various cultural activities that mirror the diversity of our residents.

#### **AMENITIES**

- Dining room
- Bistro/cafe
- Fitness room

- Private dining room
- Country kitchen
- TV room

- Bar/lounge
- Activity room
- Multi-functional room