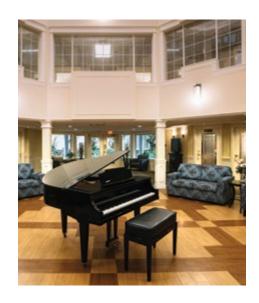

## **OUR UNIQUE LIFESTYLE**

Walk through the doors of our retirement community and you'll be struck by our soaring ceilings, open-concept lobby, and lovely dining room. Our design is traditional and elegant, while our atmosphere is warm, social, and comfortable. Here, you may find yourself enjoying a delicious and nutritious meal alongside friends in the dining room, playing billiards or cards in the games room, enjoying Happy Hour in the bistro, or flexing your creative muscles in the multi-purpose room. We also offer fitness classes in our open concept gym, day trips and various cultural activities that mirror the diversity of our residents.