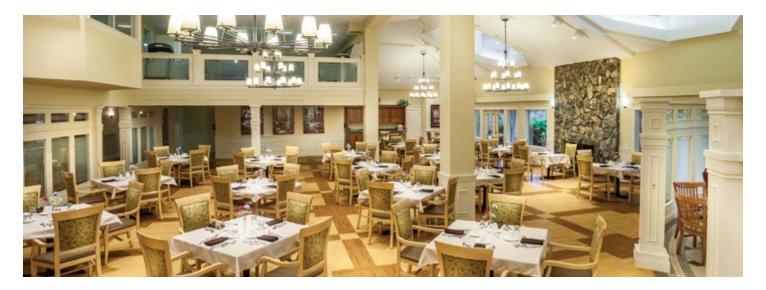

## **OUR UNIQUE LIFESTYLE**

Walk through the doors of our retirement community and you'll be struck by our soaring ceilings, open-concept lobby, and lovely dining room. Our design is traditional and elegant, while our atmosphere is warm, social, and comfortable. Here, you may find yourself enjoying a delicious and nutritious meal alongside friends in the dining room, playing billiards or cards in the games room, enjoying Happy Hour in the bistro, or flexing your creative muscles in the multi-purpose room. We also offer fitness classes in our open concept gym, day trips and various cultural activities that mirror the diversity of our residents.