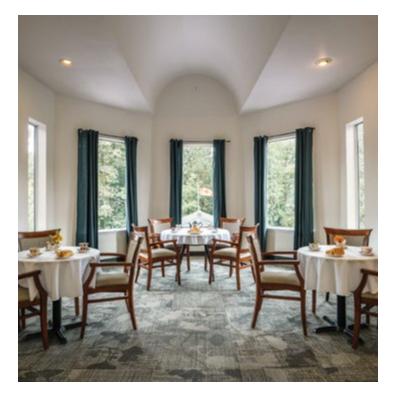

## **OUR UNIQUE LIFESTYLE**

Walk through the doors of our retirement community and you'll be struck by our soaring ceilings, open-concept lobby, and lovely dining room. Our design is traditional and elegant, while our atmosphere is warm, social, and comfortable. Here, you may find yourself enjoying a delicious and nutritious meal alongside friends in the dining room, playing billiards or cards in the games room, enjoying Happy Hour in the bistro, or flexing your creative muscles in the multi-purpose room. We also offer fitness classes in our open concept gym, day trips and various cultural activities that mirror the diversity of our residents.