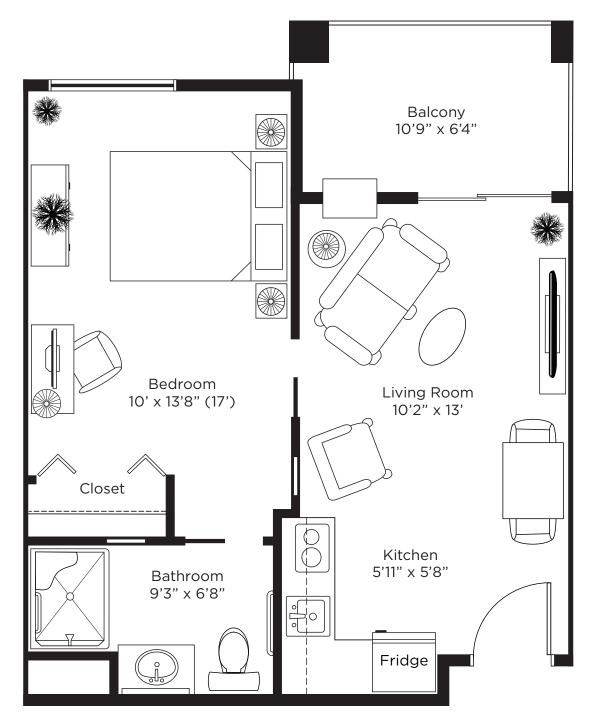

ALL ILLUSTRATIONS ARE ARTIST'S CONCEPT PLANS AND SPECIFICATIONS MAY CHANGE WITHOUT NOTICE. ACTUAL USABLE FLOOR SPACE MAY VARY FROM STATED FLOOR AREA. E & O.E.

Suite C One Bedroom 452 sq.ft.

ALL ILLUSTRATIONS ARE ARTIST'S CONCEPT PLANS AND SPECIFICATIONS MAY CHANGE WITHOUT NOTICE. ACTUAL USABLE FLOOR SPACE MAY VARY FROM STATED FLOOR AREA. E & O.E.