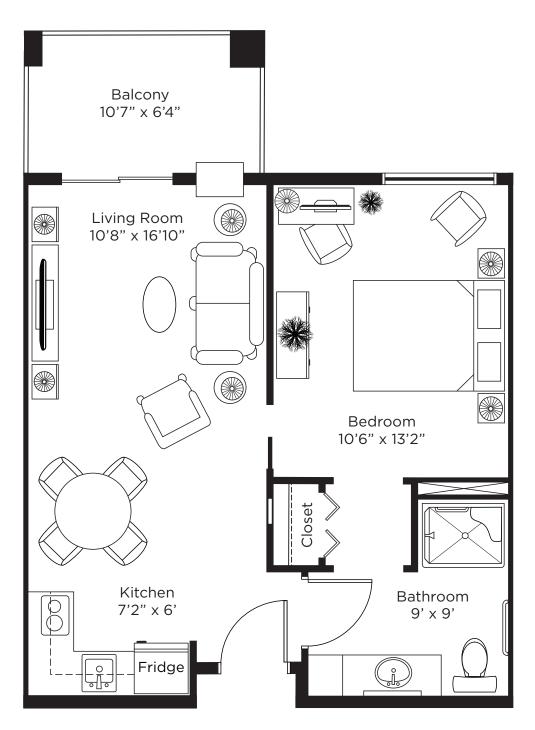

## Suite Plans one bedroom

ALL ILLUSTRATIONS ARE ARTIST'S CONCEPT PLANS AND SPECIFICATIONS MAY CHANGE WITHOUT NOTICE. ACTUAL USABLE FLOOR SPACE MAY VARY FROM STATED FLOOR AREA. E & O.E.

Suite A One Bedroom 521 sq.ft.