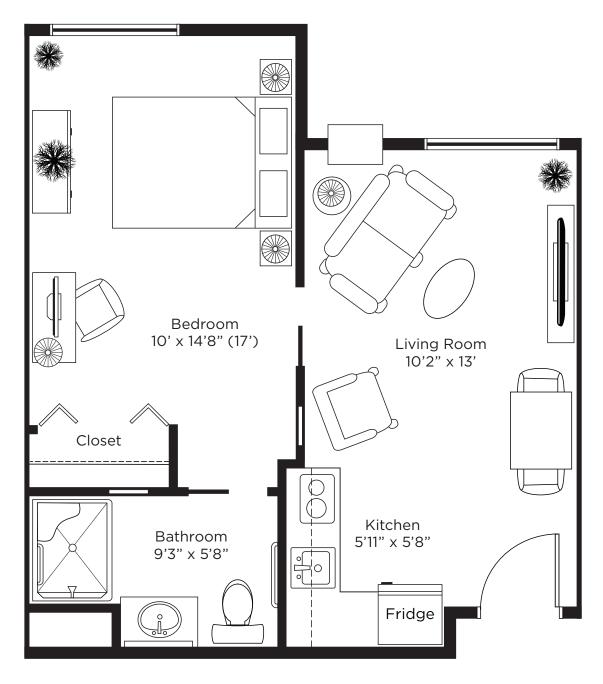

## Suite G One Bedroom 452 sq.ft.

ALL ILLUSTRATIONS ARE ARTIST'S CONCEPT PLANS AND SPECIFICATIONS MAY CHANGE WITHOUT NOTICE. ACTUAL USABLE FLOOR SPACE MAY VARY FROM STATED FLOOR AREA. E & O.E.