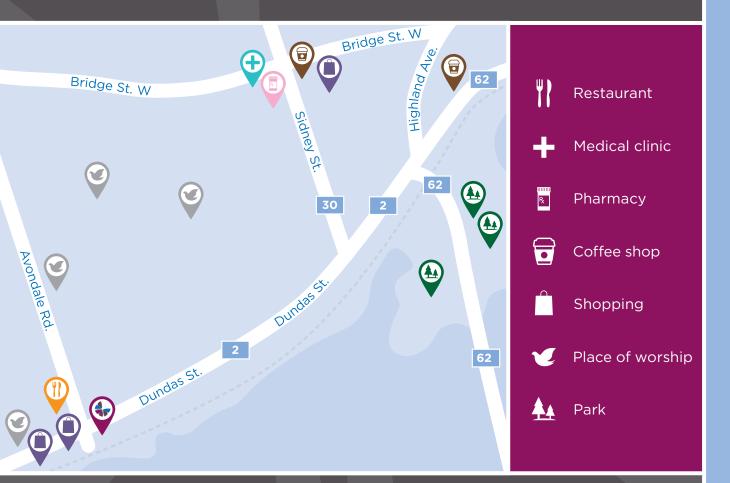

## PART OF OUR COMMUNITY SINCE 1988

Located in the lovely city of Belleville, Chartwell Bayview is an intimate, traditional retirement residence offering independent supportive living services that allow you to comfortably age in place. Conveniently located on Dundas Street, our home is close to everything Belleville has to offer, including an abundance of services and amenities within walking and driving distance—with local restaurants and retail stores right across the street—making running errands effortless. We are also conveniently located near bustling downtown Belleville, with its interesting mix of specialty stores, eateries, and attractions, such as concerts by the Quinte Symphony and live theatre at the Pinnacle Playhouse. If you're looking for outdoor pursuits, you can stroll along the waterfront trail of West Zwick's Island Park for breathtaking views of the Bay of Quinte.

## FACTS & FEATURES

IN THE NEIGHBOURHOOD

| <ul><li>Shopping</li><li>Hospital</li><li>Restaurants</li></ul>                                                          | <ul><li>Parks</li><li>Places of worship</li><li>Medical clinics</li></ul>                               | <ul> <li>Pharmacy</li> <li>Community centres</li> <li>Casino</li> </ul>                         |
|--------------------------------------------------------------------------------------------------------------------------|---------------------------------------------------------------------------------------------------------|-------------------------------------------------------------------------------------------------|
| ACTIVITIES                                                                                                               |                                                                                                         |                                                                                                 |
| <ul> <li>LiveNow program</li> <li>Day trips*</li> <li>Exercise</li> </ul>                                                | <ul> <li>Social and<br/>recreational programs</li> <li>Live entertainment</li> <li>Billiards</li> </ul> | <ul><li>Piano</li><li>Guest speakers</li><li>Shuffleboard</li></ul>                             |
| DINING SERVICES                                                                                                          |                                                                                                         |                                                                                                 |
| <ul> <li>Diversified menu</li> <li>À la carte menu</li> <li>Themed dinners*</li> </ul>                                   | <ul> <li>Meals for guests*</li> <li>Catering*</li> </ul>                                                | <ul> <li>Freshly prepared snacks</li> <li>Ice cream parlour</li> </ul>                          |
| CARE SERVICES                                                                                                            |                                                                                                         |                                                                                                 |
| <ul> <li>Medication supervision/<br/>administration*</li> <li>Assistance with activities<br/>of daily living*</li> </ul> | <ul> <li>Vitals monitored*</li> <li>On-call Nurse</li> <li>Care Assist Program</li> </ul>               | <ul> <li>Visiting Podiatrist*</li> <li>Blood pressure clinic*</li> <li>Lab services*</li> </ul> |
| AMENITIES                                                                                                                |                                                                                                         |                                                                                                 |
| <ul> <li>Dining room</li> <li>Private dining room</li> <li>Bistro/cafe</li> </ul>                                        | <ul><li>Activity room</li><li>Fitness room</li><li>Movie theatre</li></ul>                              | <ul> <li>Library</li> <li>Lounge</li> <li>Walking paths</li> </ul>                              |