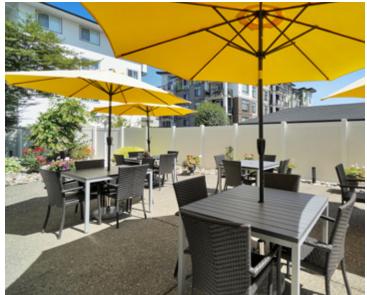

# **OUR UNIQUE LIFESTYLE**

You'll find our bright and airy open-concept amenities and beautiful greenspace to be refreshing. From themed celebrations in our large bistro to group activities in the multipurpose room, you can lead the active retirement you desire. Step outside to have your morning coffee on the patio or get involved with our gardening club just waiting for your green thumb - the choice is yours!

# **AMENITIES**

- Dining room
- Bistro/cafe
- Multi-functional room
- Private dining room
- Activity room
- Library

- Bar/lounge
- Fitness room
- Outdoor greenspace

<sup>\*</sup>Fee-for-service may apply.