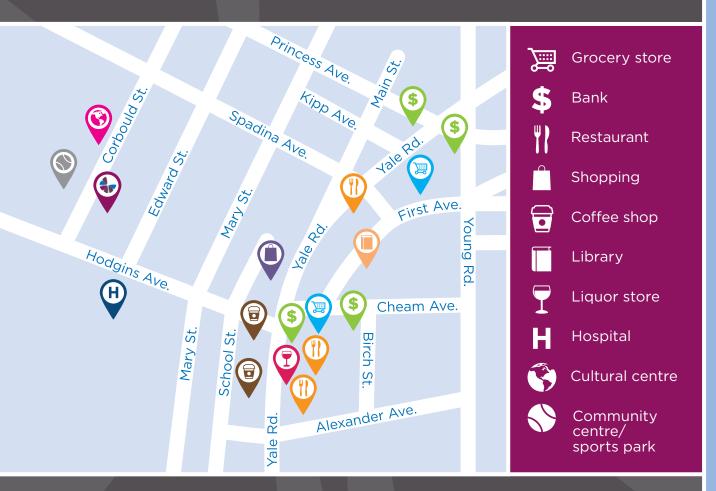

A major revitalization has swept through the city of Chilliwack, with new shops and restaurants for you to explore. Re-discover your community and its new offerings, or re-visit local staples such as Leisure Landing. Let your feet guide you towards neighboring cultural centers and let your mind wander in nearby art galleries. For those who wish to stay active, Townsend Park is just next door, and you won't want to miss out on the gorgeous views of Mt. Cheam, the Eastern Hillsides and Little Mountain. Chilliwack Hospital is also within walking distance of our residence.

#### IN THE NEIGHBOURHOOD

- Grocery stores
- Restaurants
- Banks

- Pharmacies
- Hospital
- Transit

- Shopping
- Medical clinics
- Coffee shops