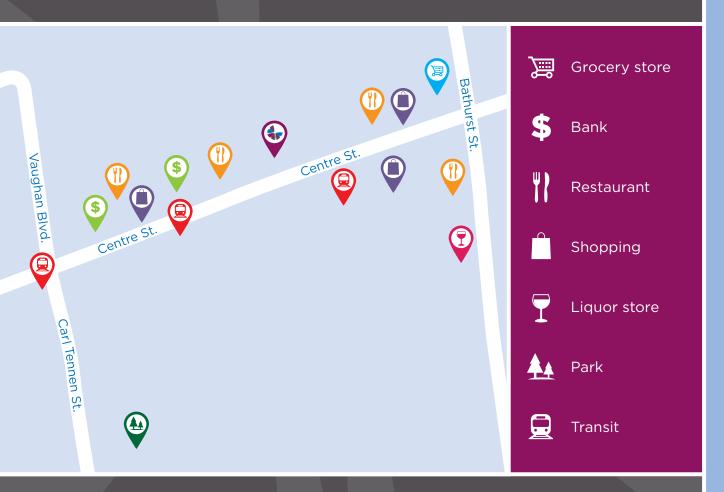

We are ideally located on bustling Centre Street, steps away from the Promenade Mall and a short walk to the iconic, resident-favourite Centre Street Deli. That's just one of many nearby dining choices, including Bagel World and Café Sheli. When family and friends come to visit, you'll have an abundance of nearby eateries where you can grab lunch, as well as local amenities that will make running errands or simply enjoying the neighourhood both easy and enjoyable.

#### IN THE NEIGHBOURHOOD

- Pharmacies
- Shopping
- Restaurants

- Hospital
- Medical clinics
- Banks

- Transit
- Cinema
- Community centres/ sports parks