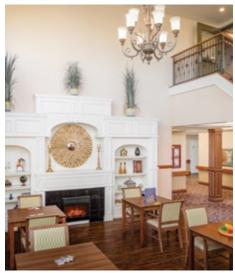

## **OUR UNIQUE LIFESTYLE**

When you walk through the doors of Chartwell Constantia, you'll be struck by how lovely and inviting our residence is. Our décor and furnishings are fresh and modern, while our layout is spacious and bright. Our gorgeous courtyard will also tempt you out of doors, where you'll find mature trees, comfortable seating and walking paths around the building.

#### **AMENITIES**

- Dining room
- Private dining room
- Bistro/cafe

- Activity room
- Fitness room
- Movie theatre

- TV room
- Library
- Lounge

<sup>\*</sup>Fee-for-service may apply.