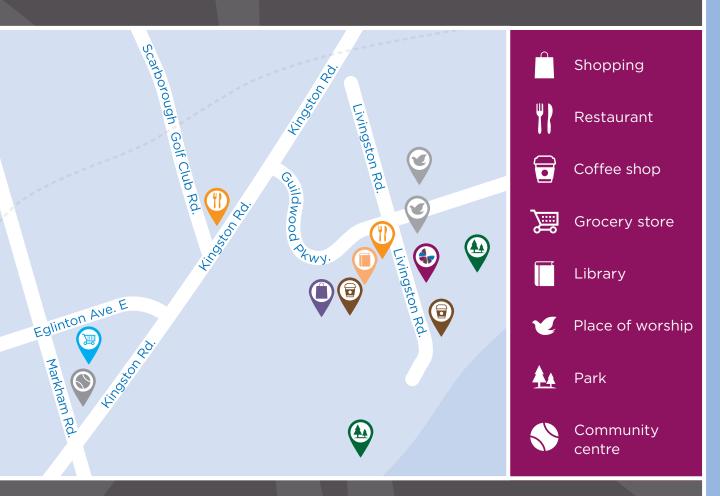

Tucked into quiet Livingston Road, our retirement community backs onto the forest of Guildwood

Park and Gardens. Nearby, residents enjoy a grocery store, pharmacy, coffee shop, several chain and local restaurants, a medical centre, and local library. Kingston Road—with its wide range of stores and international restaurants—is minutes away. Both Scarborough Health Network's Centenary Hospital and General Hospital are under 15 minutes away, while the Guildwood Station, with GO Train, Via Rail and bus service, is also close by.

#### IN THE NEIGHBOURHOOD

- Grocery stores
- Shopping
- Medical clinics

- Banks
- Coffee shops
- Places of worship
- Parks
- Libraries
- Art galleries