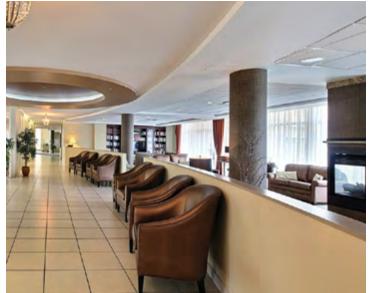

## **OUR UNIQUE LIFESTYLE**

Life at Chartwell Belvédères de Lachine is spent enjoying leisure programs and activities that keep you active and engaged. Our activities are held in amenity spaces designed for your comfort and enjoyment. A television room, movie theatre, fitness room and computer rooms are just a few of the features available to you on-site. In addition, our home boasts a piano, pool table, library, bocce court, chapel, swimming pool, and hot tub to enjoy and relax in. Other convenient services, such as a hair salon, pharmacy and convenience store, are also available on-site to help you save time. Do you prefer spending time outdoors? You can also garden or relax in our lovely outdoor courtyards and gardens.

#### **AMENITIES**

- Dining room
- Private dining room
- Activity room

- Movie theatre
- TV room
- Library

- Pool
- Convenience store\*