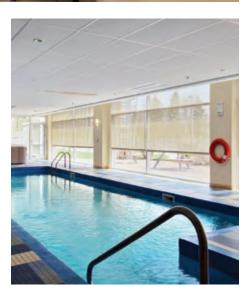

## **OUR UNIQUE LIFESTYLE**

Life at Chartwell Belvédères de Lachine is spent enjoying leisure programs and activities that keep you active and engaged. Our activities are held in amenity spaces designed for your comfort and enjoyment. A television room, movie theatre, fitness room and computer rooms are just a few of the features available to you on-site. In addition, our home boasts a piano, pool table, library, bocce court, chapel, swimming pool, and hot tub to enjoy and relax in. Other convenient services, such as a hair salon, pharmacy and convenience store, are also available on-site to help you save time. Do you prefer spending time outdoors? You can also garden or relax in our lovely outdoor courtyards and gardens.

#### **AMENITIES**

- Dining room
- Private dining room
- Activity room

- Movie theatre
- TV room
- Library

- Pool
- Convenience store\*