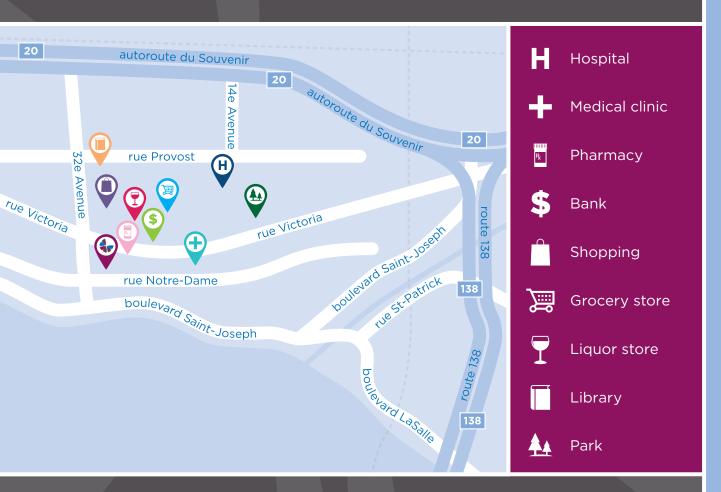

# PART OF OUR COMMUNITY SINCE 2006

At Chartwell Belvédères de Lachine, you will discover an area steeped in history, culture and arts near the Lachine Canal in Montreal's Southwest boroughs. Our residence is located where the Saint-Lawrence River and Saint-Louis Lake meet, near a charming waterfront haven. We are also in proximity to major highways and public transit lines that cross the area, and various amenities, such as shops, restaurants, attractions, and health care services.

### IN THE NEIGHBOURHOOD

- Grocery stores
- Pharmacies
- Shopping

- Restaurants
- Hospital
- Medical clinics

- Banks
- Transit
- Libraries