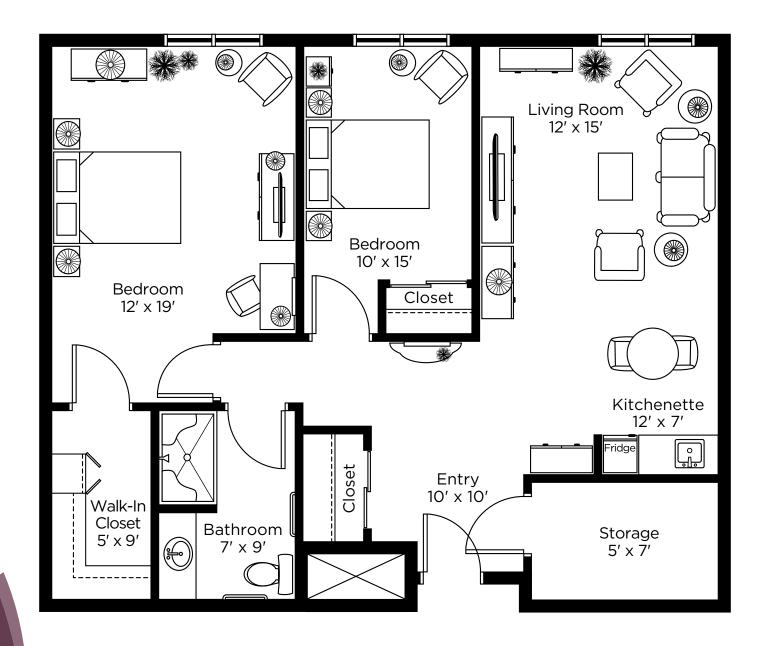

## E1 Two Bedroom 957 sq.ft.

ALL ILLUSTRATIONS ARE ARTIST'S CONCEPT PLANS AND SPECIFICATIONS MAY CHANGE WITHOUT NOTICE. ACTUAL USABLE FLOOR SPACE MAY VARY FROM STATED FLOOR AREA. E & O.E.