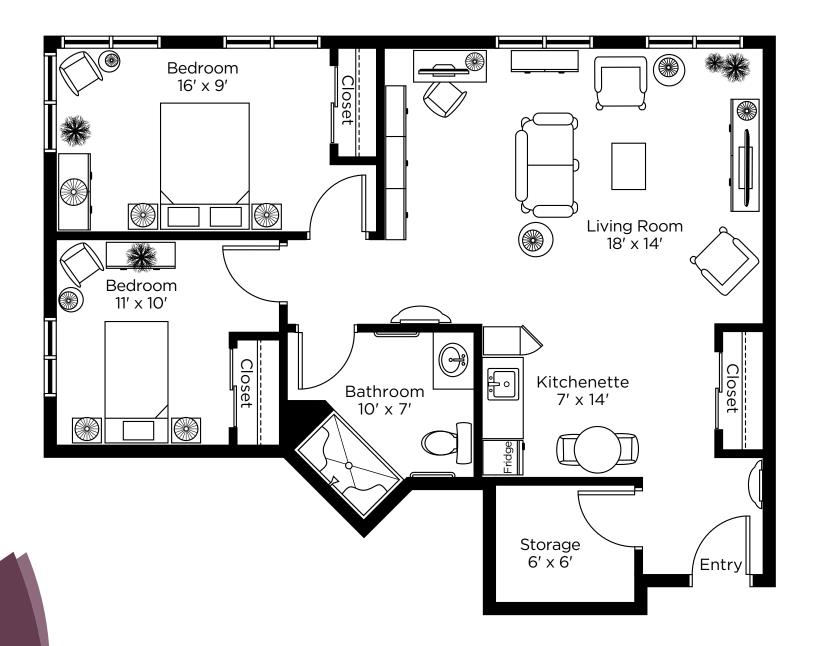

## E4 Two Bedroom AL 859 sq.ft.

ALL ILLUSTRATIONS ARE ARTIST'S CONCEPT PLANS AND SPECIFICATIONS MAY CHANGE WITHOUT NOTICE. ACTUAL USABLE FLOOR SPACE MAY VARY FROM STATED FLOOR AREA. E & O.E.