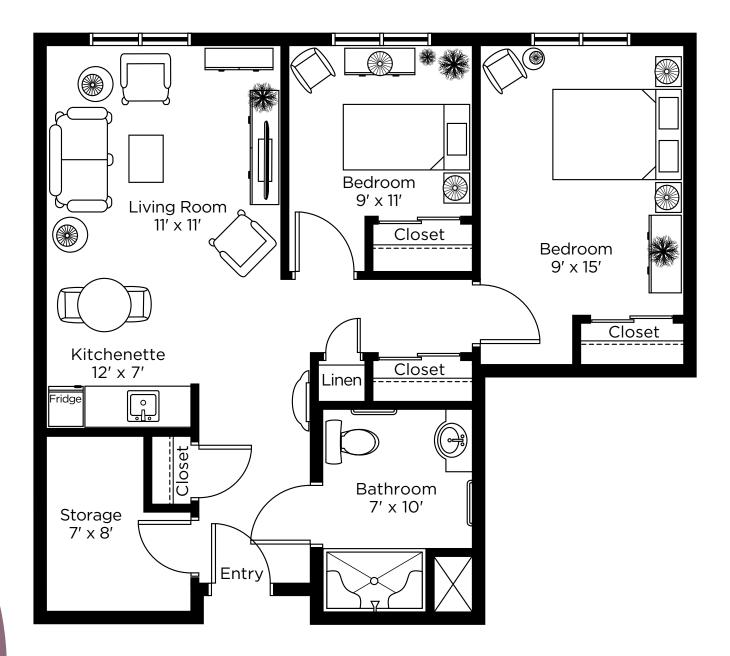

## E3 Two Bedroom AL 742 sq.ft.

ALL ILLUSTRATIONS ARE ARTIST'S CONCEPT PLANS AND SPECIFICATIONS MAY CHANGE WITHOUT NOTICE. ACTUAL USABLE FLOOR SPACE MAY VARY FROM STATED FLOOR AREA. E & O.E.