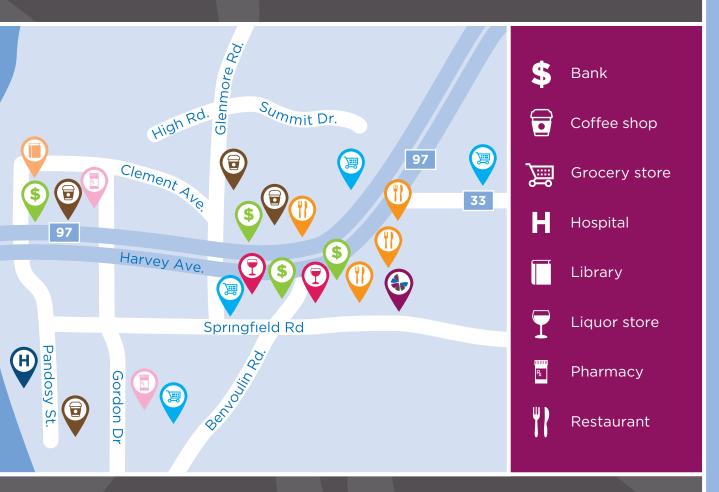

### IN THE NEIGHBOURHOOD

- Grocery stores
- Pharmacies
- Shopping

- Restaurants
- Hospital
- Medical clinics

- Banks
- Transit
- Coffee shops