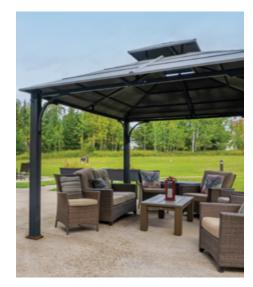

Beyond the comfort of your private suite, you will find our residence offers a selection of cozy and contemporary amenity spaces where you can socialize, relax and enjoy life's everyday moments. You'll love catching up with friends or taking your morning paper and coffee to our open-concept fireplace lounge, featuring soaring ceilings and quaint décor. Then there's our stunning outdoor patio, where you can take in enchanting views of the trees and even spot the occasional deer while out for a walk.

## **AMENITIES**

- Dining room
- Bistro/cafe
- Activity room

- TV room
- Multi-functional room
- Library

- Lounge
- Walking paths
- Outdoor greenspace

**CHARTWELL GLACIER RIDGE** 

1261 Jasper Drive, Thunder Bay, ON P7B 6Z4 • **807-473-0527**