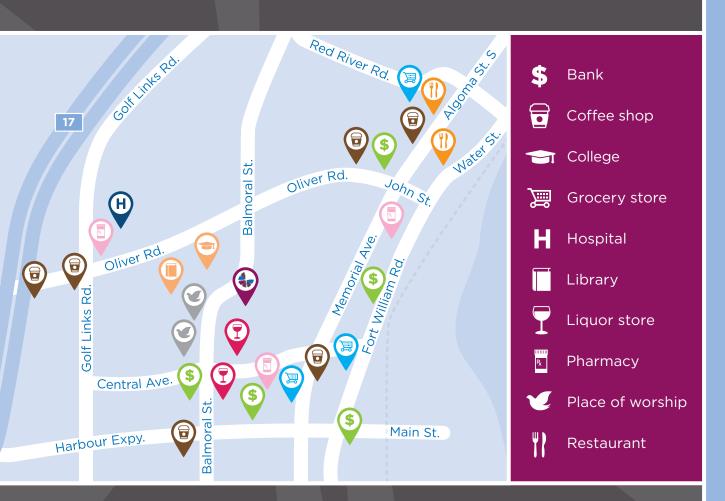

## IN THE NEIGHBOURHOOD

- Grocery stores
- Pharmacies
- Shopping

- Restaurants
- Hospital
- Medical clinics

- Banks
- Transit
- Coffee shops