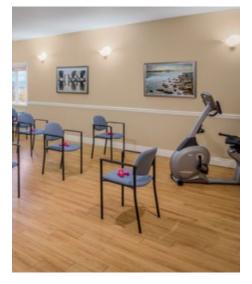

Bistro/cafe

Movie theatre

- Activity room
- Outdoor greenspace
- Fitness room
- Walking paths