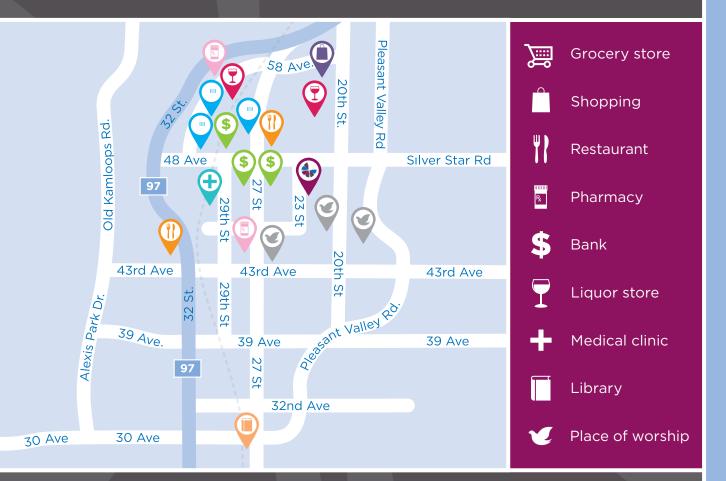

Within a short distance of our residence, you'll find shopping malls like Village Green Mall, grocery and liquor stores, banks, restaurants, medical clinics, and casinos! We are also less than 10 minutes away from downtown Vernon, a place our residents often frequent due to its restaurants, theatres, beaches and festivals, including the Vernon Winter Carnival and Funtastic, and Roots and Blues. Outdoor enthusiasts will also enjoy beautiful landmarks such as Okanagan and Kalamalka Lakes and Vernon's Silver Star Ski Resort. It's no wonder Vernon was ranked one of the top six most desirable communities to retire to in North America!

#### IN THE NEIGHBOURHOOD

| IN THE NEIGHBOURHOOD                                                                                                     |                                                                                            |                                                                                                 |
|--------------------------------------------------------------------------------------------------------------------------|--------------------------------------------------------------------------------------------|-------------------------------------------------------------------------------------------------|
| <ul><li>Grocery stores</li><li>Restaurants</li><li>Banks</li></ul>                                                       | <ul><li>Pharmacies</li><li>Hospital</li><li>Transit</li></ul>                              | <ul><li>Shopping</li><li>Medical clinics</li><li>Coffee shops</li></ul>                         |
| ACTIVITIES                                                                                                               |                                                                                            |                                                                                                 |
| <ul> <li>LiveNow program</li> <li>Live entertainment</li> <li>Day trips*</li> </ul>                                      | <ul><li>Social and<br/>recreational programs</li><li>Billiards</li><li>Gardening</li></ul> | <ul><li>Exercise</li><li>Pet visits</li></ul>                                                   |
| DINING SERVICES                                                                                                          |                                                                                            |                                                                                                 |
| <ul><li>Diversified menu</li><li>Freshly-prepared snacks</li></ul>                                                       | <ul><li>À la carte menu</li><li>Catering*</li></ul>                                        | <ul><li>Meals for guests*</li><li>Themed dinners*</li></ul>                                     |
| CARE SERVICES                                                                                                            |                                                                                            |                                                                                                 |
| <ul> <li>Medication supervision/<br/>administration*</li> <li>Assistance with activities<br/>of daily living*</li> </ul> | <ul><li>On-site Nurse</li><li>Pharmacy</li><li>Blood pressure clinic*</li></ul>            | <ul> <li>Audiology/hearing clinic*</li> <li>Visiting Podiatrist*</li> <li>Foot care*</li> </ul> |
| AMENITIES                                                                                                                |                                                                                            |                                                                                                 |
| Dining room                                                                                                              | <ul> <li>Private dining room</li> </ul>                                                    | <ul> <li>Bar/lounge</li> </ul>                                                                  |