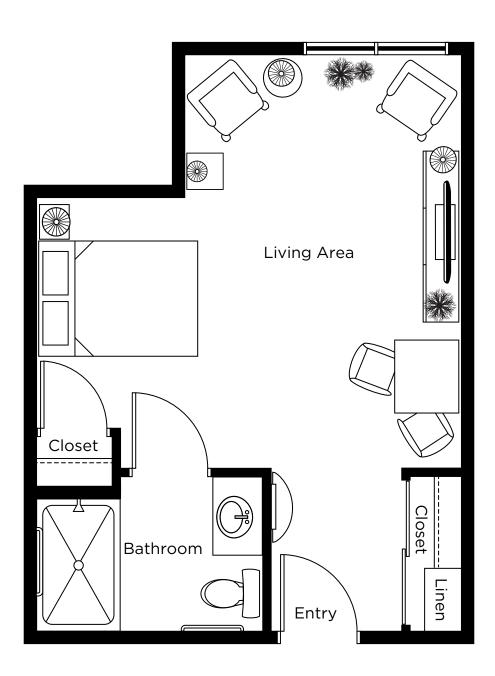

#### **Studio 1** Suites: 109, 113, 210, 214 343 sq.ft.

**Studio 2** Suites: 107, 134, 208, 241 293 sq.ft.