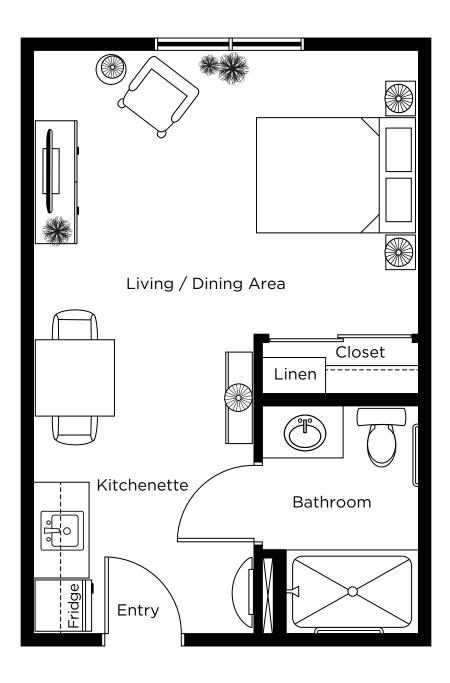

## Suite Plans studio

A-3

Studio Suites: 119, 220 380 sq.ft.

A-3-2

Studio Suites: 103, 204 380 sq.ft.

A-4

Studio Suites: 102, 203, 226 424 sq.ft.

A-4-2