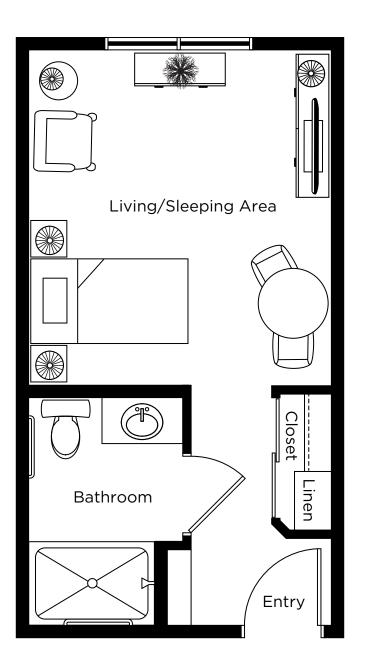

-3

Studio Suites: 119, 220 380 sq.ft.





A-3-2

Studio Suites: 103, 204 380 sq.ft.





A-4

Studio Suites: 102, 203, 226 424 sq.ft.





A-4-2

Studio Suites: 120, 221 424 sq.ft.





A - 5 Studio Suites: 122 378 sq.ft.





A-6

Studio Suites: 137, 244 414 sq.ft.





**A - 7** Studio Suites: 235 487 sq.ft.





## A-8

Studio Suites: 101, 202 380 sq.ft.





A - 9 Studio Suites: 223 463 sq.ft.





A-14

Studio Suites: 121, 222 380 sq.ft.





A-14-2

Studio Suites: 225 380 sq.ft.





#### **Studio 1** Suites: 109, 113, 210, 214 343 sq.ft.





**Studio 2** Suites: 107, 134, 208, 241 293 sq.ft.





## Studio 3

Suites: 110, 114, 211, 215, 234 343 sq.ft.





**Studio 4** Suites: 112, 123, 127, 136, 243 300 sq.ft.





## Studio 4-2

Suites: 111, 129, 138, 231, 236, 247 300 sq.ft.





**Studio 5** Suites: 104, 126, 131, 205, 238 293 sq.ft.





# Suites: 128

323 sq.ft.





Studio 7 Suites: 201 465 sq.ft.





#### Studio 8 Suites: 245 350 sq.ft.





#### Studio 9 Suites: 246 350 sq.ft.