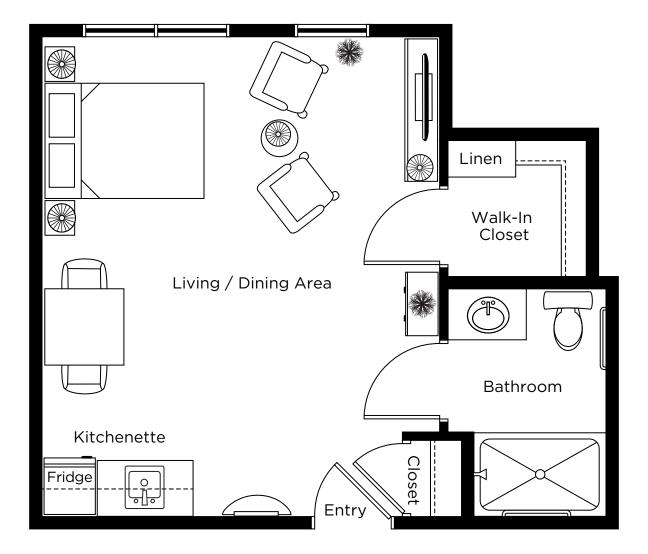

## A-8

Studio Suites: 101, 202 380 sq.ft.

A - 9 Studio Suites: 223 463 sq.ft.

A-14

Studio Suites: 121, 222 380 sq.ft.

A-14-2

Studio Suites: 225 380 sq.ft.