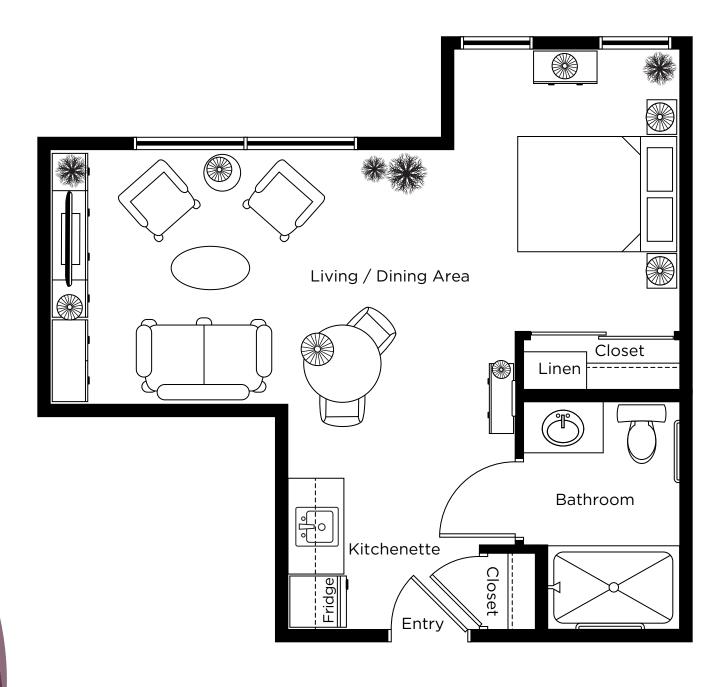

## A-8

Studio Suites: 101, 202 380 sq.ft.

A - 9 Studio Suites: 223 463 sq.ft.

A-14

Studio Suites: 121, 222 380 sq.ft.

A-14-2

Studio Suites: 225 380 sq.ft.