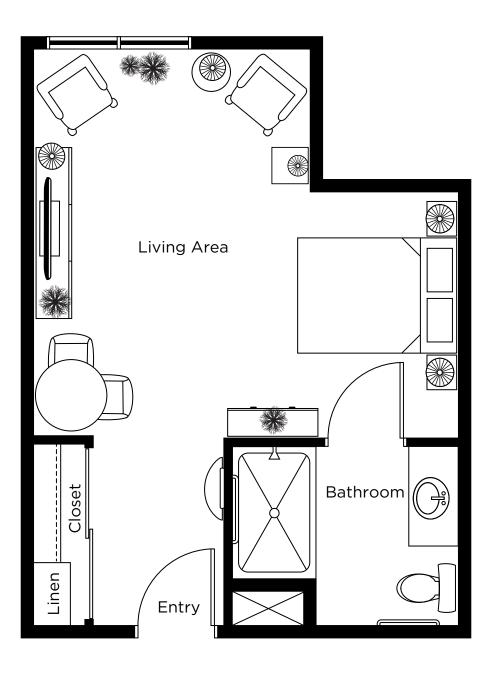

#### **Studio 1** Suites: 109, 113, 210, 214 343 sq.ft.

**Studio 2** Suites: 107, 134, 208, 241 293 sq.ft.