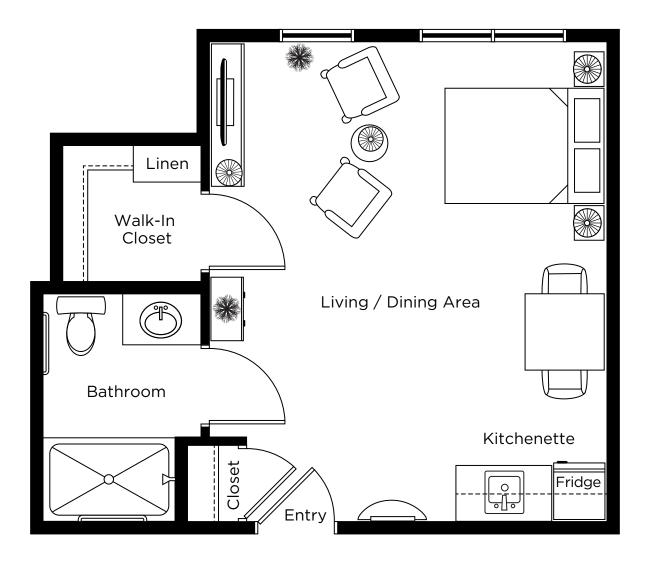

#### **Studio 1** Suites: 109, 113, 210, 214 343 sq.ft.

**Studio 2** Suites: 107, 134, 208, 241 293 sq.ft.