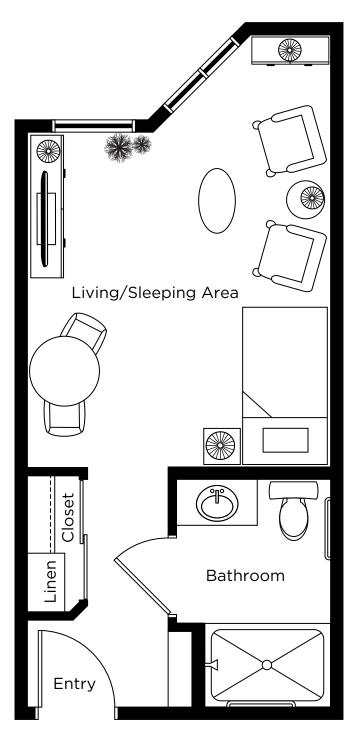

Studio Suites: 120, 221 424 sq.ft.

A - 5 Studio Suites: 122 378 sq.ft.

A-6

Studio Suites: 137, 244 414 sq.ft.

**A - 7** Studio Suites: 235 487 sq.ft.

## A-8

Studio Suites: 101, 202 380 sq.ft.

A - 9 Studio Suites: 223 463 sq.ft.

A-14

Studio Suites: 121, 222 380 sq.ft.

A-14-2

Studio Suites: 225 380 sq.ft.