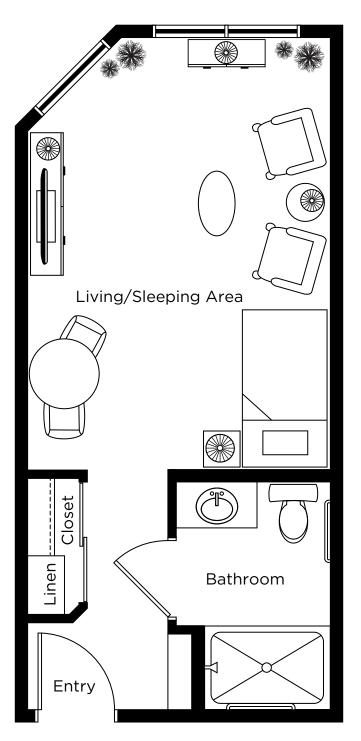

## Studio 3

Suites: 110, 114, 211, 215, 234 343 sq.ft.

**Studio 4** Suites: 112, 123, 127, 136, 243 300 sq.ft.