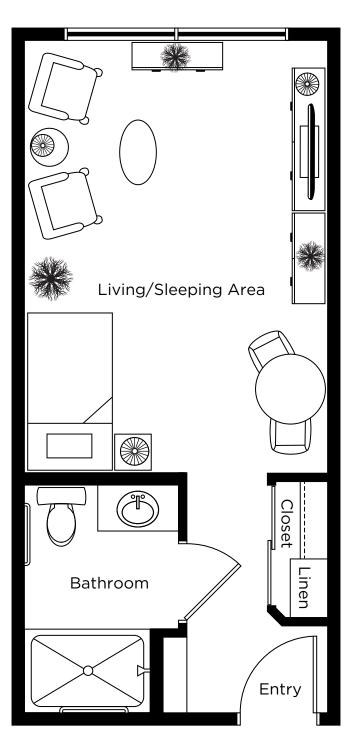

## Studio 3

Suites: 110, 114, 211, 215, 234 343 sq.ft.

**Studio 4** Suites: 112, 123, 127, 136, 243 300 sq.ft.

## Studio 4-2

Suites: 111, 129, 138, 231, 236, 247 300 sq.ft.

**Studio 5** Suites: 104, 126, 131, 205, 238 293 sq.ft.

# Suites: 128

323 sq.ft.

Studio 7 Suites: 201 465 sq.ft.