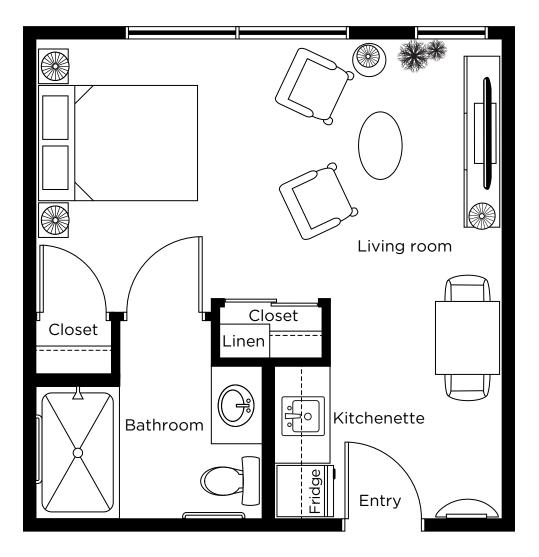

Studio Suites: 120, 221 424 sq.ft.

A - 5 Studio Suites: 122 378 sq.ft.

A-6

Studio Suites: 137, 244 414 sq.ft.

**A - 7** Studio Suites: 235 487 sq.ft.