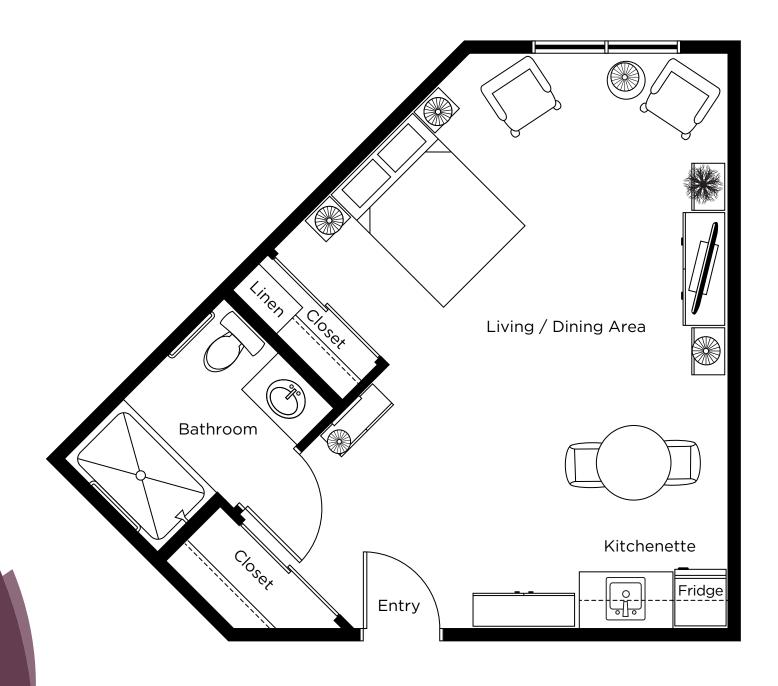

## A-8

Studio Suites: 101, 202 380 sq.ft.

A - 9 Studio Suites: 223 463 sq.ft.

A-14

Studio Suites: 121, 222 380 sq.ft.

A-14-2

Studio Suites: 225 380 sq.ft.