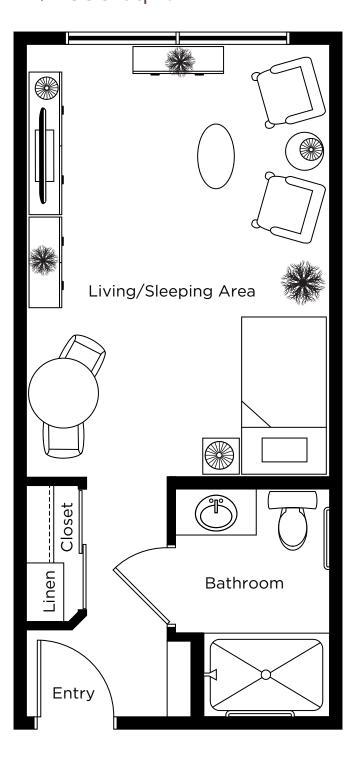

## Suite Plans studio

A-3

Studio Suites: 119, 220 380 sq.ft.

A-3-2

Studio Suites: 103, 204 380 sq.ft.

A-4

Studio Suites: 102, 203, 226 424 sq.ft.

A-4-2

Studio Suites: 120, 221 424 sq.ft.

A - 5 Studio Suites: 122 378 sq.ft.

A-6

Studio Suites: 137, 244 414 sq.ft.

**A - 7** Studio Suites: 235 487 sq.ft.

## A-8

Studio Suites: 101, 202 380 sq.ft.

A - 9 Studio Suites: 223 463 sq.ft.

A-14

Studio Suites: 121, 222 380 sq.ft.

A-14-2

Studio Suites: 225 380 sq.ft.

#### **Studio 1** Suites: 109, 113, 210, 214 343 sq.ft.

**Studio 2** Suites: 107, 134, 208, 241 293 sq.ft.

## Studio 3

Suites: 110, 114, 211, 215, 234 343 sq.ft.

**Studio 4** Suites: 112, 123, 127, 136, 243 300 sq.ft.

## Studio 4-2

Suites: 111, 129, 138, 231, 236, 247 300 sq.ft.

**Studio 5** Suites: 104, 126, 131, 205, 238 293 sq.ft.

# Suites: 128

323 sq.ft.

Studio 7 Suites: 201 465 sq.ft.

#### Studio 8 Suites: 245 350 sq.ft.

#### Studio 9 Suites: 246 350 sq.ft.