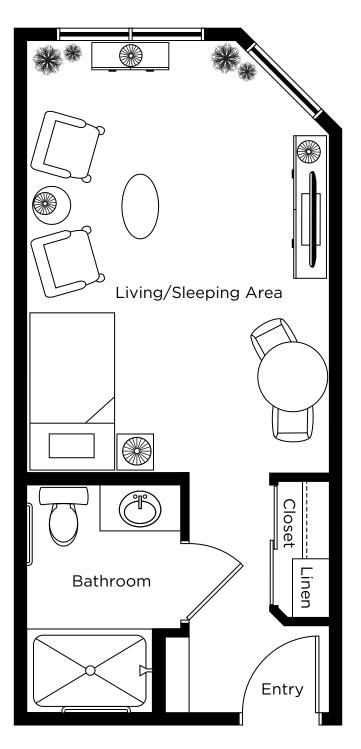

## Studio 4-2

Suites: 111, 129, 138, 231, 236, 247 300 sq.ft.

**Studio 5** Suites: 104, 126, 131, 205, 238 293 sq.ft.