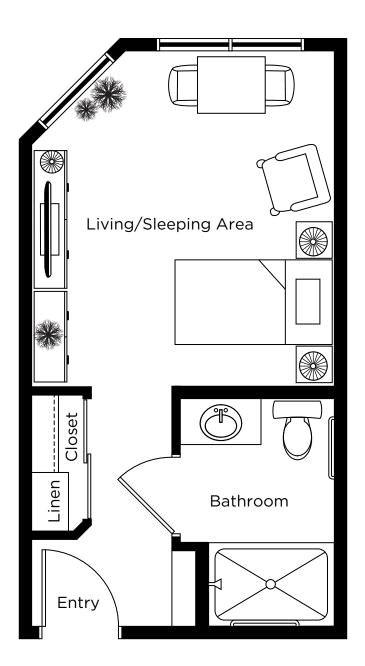

#### **Studio 1** Suites: 109, 113, 210, 214 343 sq.ft.

**Studio 2** Suites: 107, 134, 208, 241 293 sq.ft.