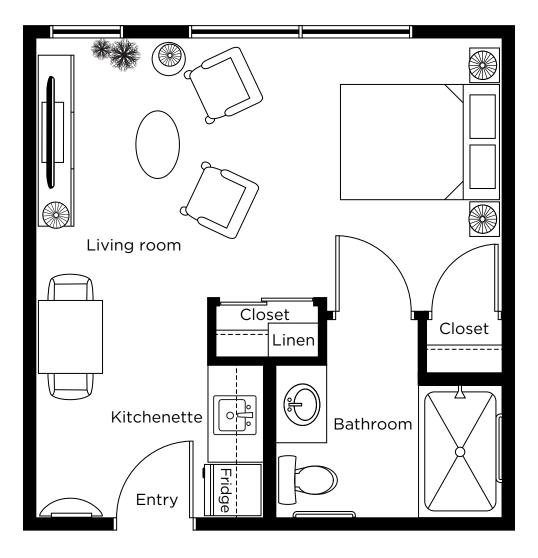

## Suite Plans studio

A-3

Studio Suites: 119, 220 380 sq.ft.

A-3-2

Studio Suites: 103, 204 380 sq.ft.

A-4

Studio Suites: 102, 203, 226 424 sq.ft.

A-4-2