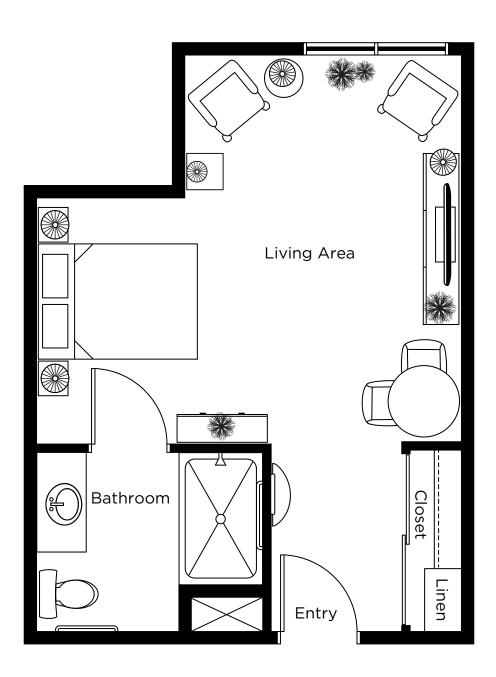

## Studio 3

Suites: 110, 114, 211, 215, 234 343 sq.ft.

**Studio 4** Suites: 112, 123, 127, 136, 243 300 sq.ft.