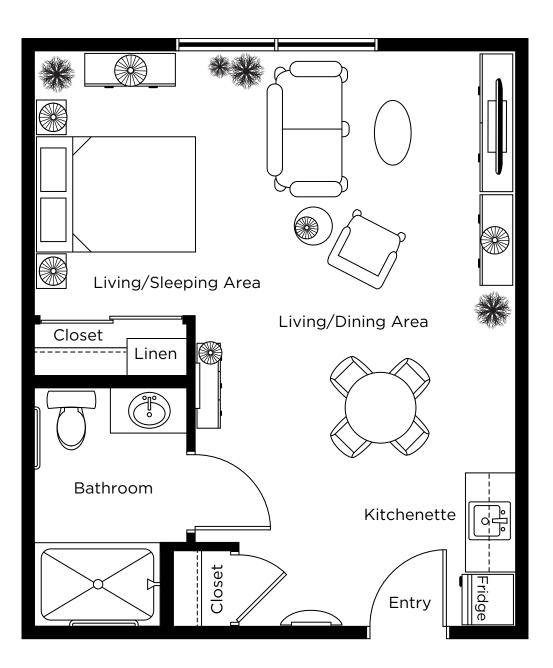

## A-8

Studio Suites: 101, 202 380 sq.ft.

A - 9 Studio Suites: 223 463 sq.ft.

A-14

Studio Suites: 121, 222 380 sq.ft.

A-14-2

Studio Suites: 225 380 sq.ft.

#### **Studio 1** Suites: 109, 113, 210, 214 343 sq.ft.

**Studio 2** Suites: 107, 134, 208, 241 293 sq.ft.