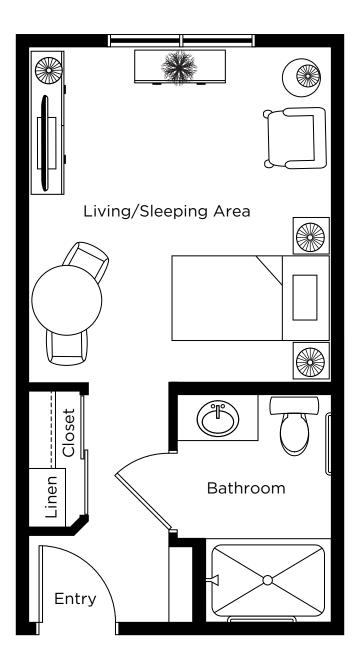

## Studio 4-2

Suites: 111, 129, 138, 231, 236, 247 300 sq.ft.

**Studio 5** Suites: 104, 126, 131, 205, 238 293 sq.ft.