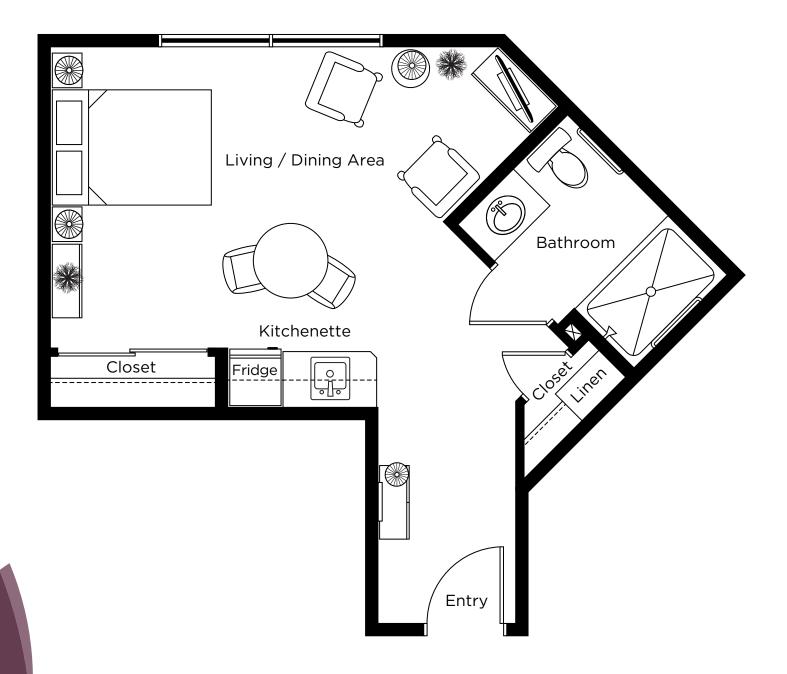

Studio Suites: 120, 221 424 sq.ft.

A - 5 Studio Suites: 122 378 sq.ft.

A-6

Studio Suites: 137, 244 414 sq.ft.

**A - 7** Studio Suites: 235 487 sq.ft.