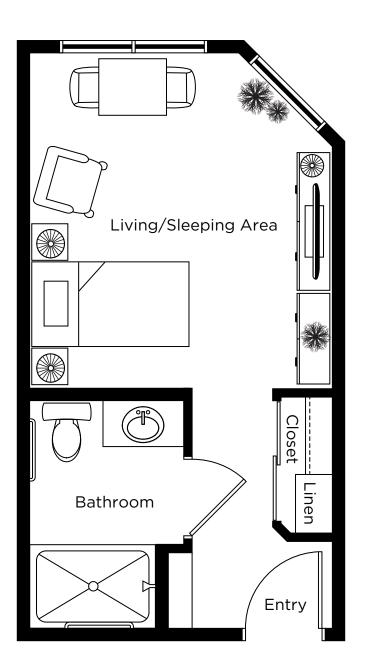

## Suite Plans studio

A-3

Studio Suites: 119, 220 380 sq.ft.

A-3-2

Studio Suites: 103, 204 380 sq.ft.

A-4

Studio Suites: 102, 203, 226 424 sq.ft.

A-4-2

Studio Suites: 120, 221 424 sq.ft.

A - 5 Studio Suites: 122 378 sq.ft.

A-6

Studio Suites: 137, 244 414 sq.ft.

**A - 7** Studio Suites: 235 487 sq.ft.