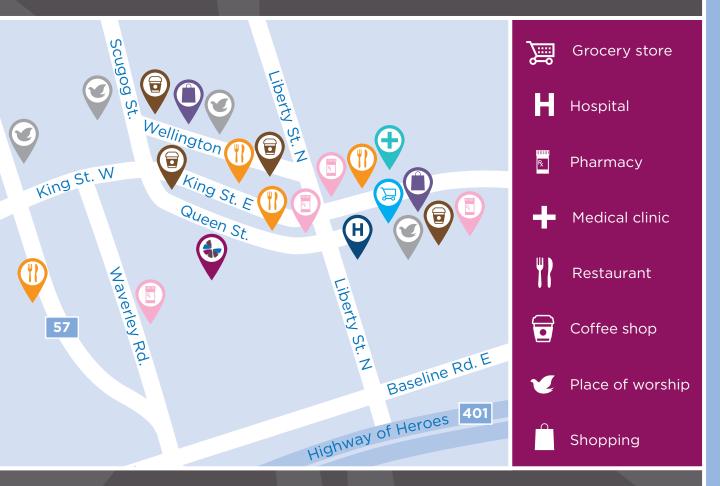

Centrally located just off Bowmanville's main street, our desirable location is within close

walking and driving distance of many convenient amenities and services: retail shopping, restaurants, grocery stores, banks, liquor stores, coffee shops, places of worship and Lakeridge Health Hospital. We are also one block north of historic downtown Bowmanville, with its interesting mix of specialty stores, eateries, and attractions. If you're looking for outdoor pursuits, we're near Rotary Park, where you can enjoy summer concerts and access to walking trails along Bowmanville Creek.

#### IN THE NEIGHBOURHOOD

- Grocery stores
- Pharmacies
- Medical clinics