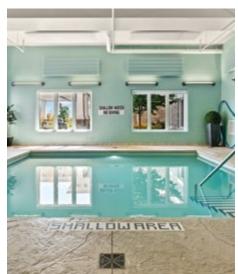

In addition, you can choose from a selection of well-appointed suites that come in large and bright studios to two-bedroom suites, all featuring kitchenettes. We invite you to enjoy our variety of modern on-site amenities, including a heated indoor pool, fully equipped fitness centre, movie theatre, hair salon, a lovely bistro where coffee, tea and snacks are served, and much more. Whatever your interests, you choose how each day is based on how you want to live in your retirement years.

Freshly-prepared snacks

On-site Nurse

- CareRx Pharmacy
- Lab services\*
- Blood pressure clinic\*

\*Fee-for-service may apply.

- Bistro/cafe
- Pub
- Movie theatre

- Activity room
- Fitness room
- Pool