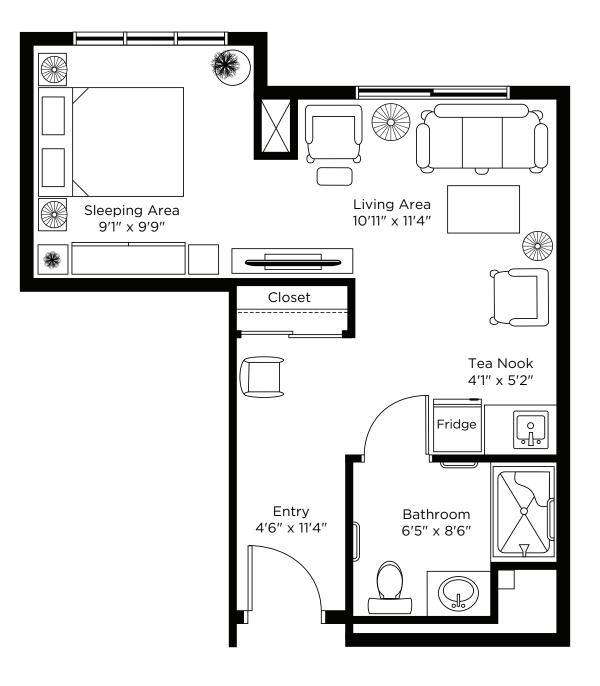

McLaughlin Studio 403 sq.ft.

ALL ILLUSTRATIONS ARE ARTIST'S CONCEPT PLANS AND SPECIFICATIONS MAY CHANGE WITHOUT NOTICE. ACTUAL USABLE FLOOR SPACE MAY VARY FROM STATED FLOOR AREA. E & O.E.

Durham Studio 432 sq.ft.