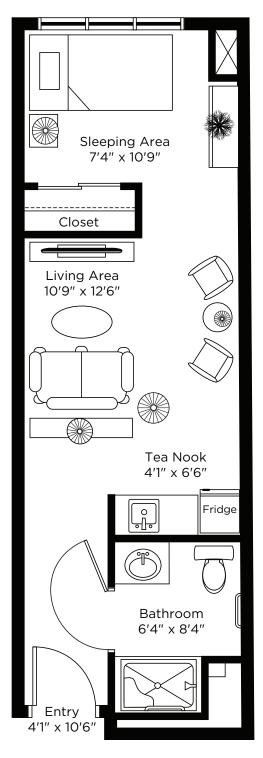

McLaughlin Studio 403 sq.ft.

ALL ILLUSTRATIONS ARE ARTIST'S CONCEPT PLANS AND SPECIFICATIONS MAY CHANGE WITHOUT NOTICE. ACTUAL USABLE FLOOR SPACE MAY VARY FROM STATED FLOOR AREA. E & O.E.

Durham Studio 432 sq.ft.