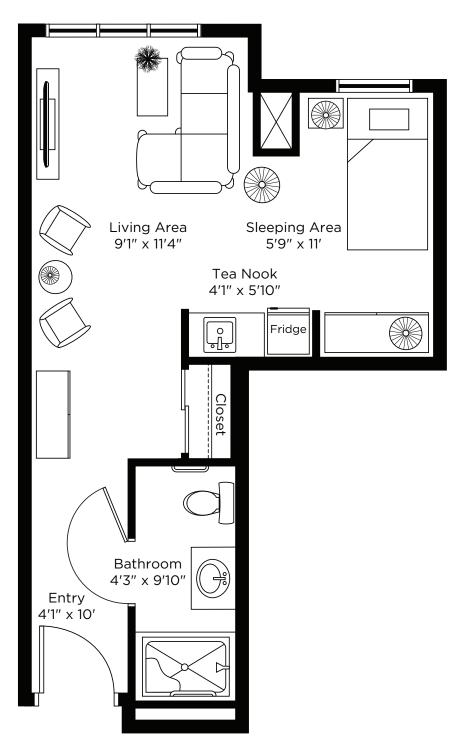

## Suite Plans studio

ALL ILLUSTRATIONS ARE ARTIST'S CONCEPT PLANS AND SPECIFICATIONS MAY CHANGE WITHOUT NOTICE. ACTUAL USABLE FLOOR SPACE MAY VARY FROM STATED FLOOR AREA. E & O.E.

ALL ILLUSTRATIONS ARE ARTIST'S CONCEPT PLANS AND SPECIFICATIONS MAY CHANGE WITHOUT NOTICE. ACTUAL USABLE FLOOR SPACE MAY VARY FROM STATED FLOOR AREA. E & O.E.