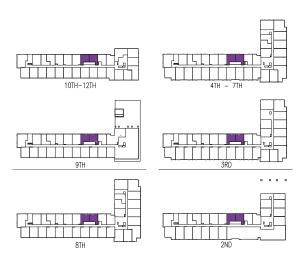

### THE SUMACH

#### STUDIO A 453 SQ.FT.

All areas and stated room dimensions are approximate. Floor area measured in accordance with Tarion Warranty Corporation bulletin #22. Actual living area will vary from the stated floor area. Patio and Terrace pavers will vary from how they are shown in the marketing floorplans. The renter acknowledges that the actual unit rented may be a reverse layout to the plan shown. Illustration is artist concept. E. & O.E.