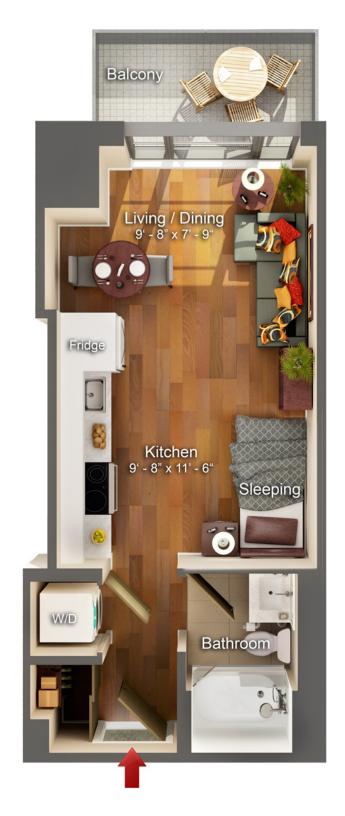

## THE SUMACH

#### STUDIO B 463 SQ.FT.

All areas and stated room dimensions are approximate. Floor area measured in accordance with Tarion Warranty Corporation bulletin #22. Actual living area will vary from the stated floor area. Patio and Terrace pavers will vary from how they are shown in the marketing floorplans. The renter acknowledges that the actual unit rented may be a reverse layout to the plan shown. Illustration is artist concept. E. & O.E.