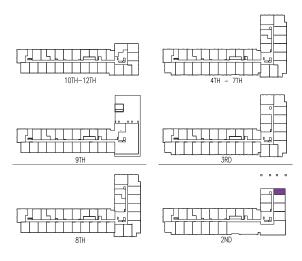

### THE SUMACH

#### STUDIO A 453 SQ.FT.

All areas and stated room dimensions are approximate. Floor area measured in accordance with Tarion Warranty Corporation bulletin #22. Actual living area will vary from the stated floor area. Patio and Terrace pavers will vary from how they are shown in the marketing floorplans. The renter acknowledges that the actual unit rented may be a reverse layout to the plan shown. Illustration is artist concept. E. & O.E.