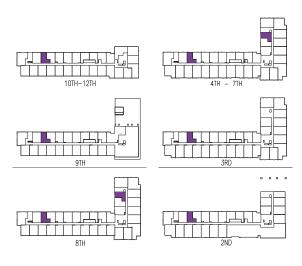

# THE SUMACH

#### STUDIO C 411 SQ.FT.

All areas and stated room dimensions are approximate. Floor area measured in accordance with Tarion Warranty Corporation bulletin #22. Actual living area will vary from the stated floor area. Patio and Terrace pavers will vary from how they are shown in the marketing floorplans. The renter acknowledges that the actual unit rented may be a reverse layout to the plan shown. Illustration is artist concept. E. & O.E.