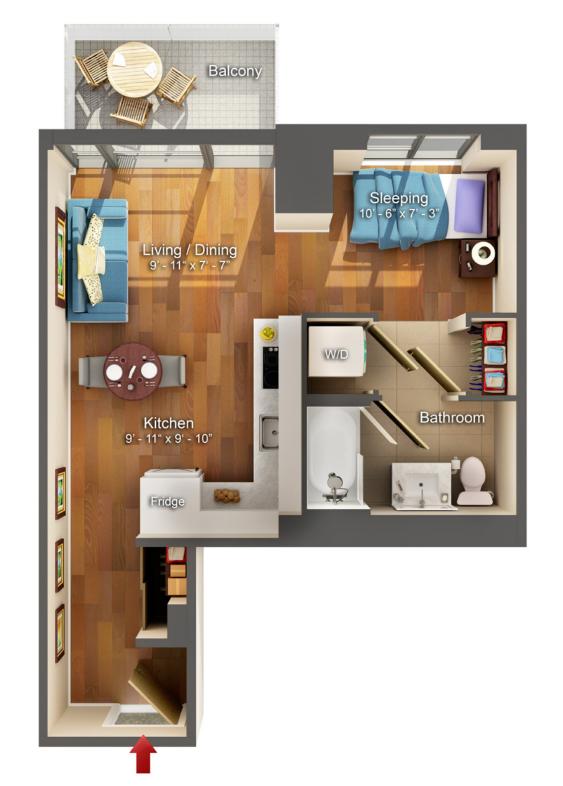

### THE SUMACH

#### STUDIO A 453 SQ.FT.

All areas and stated room dimensions are approximate. Floor area measured in accordance with Tarion Warranty Corporation bulletin #22. Actual living area will vary from the stated floor area. Patio and Terrace pavers will vary from how they are shown in the marketing floorplans. The renter acknowledges that the actual unit rented may be a reverse layout to the plan shown. Illustration is artist concept. E. & O.E.