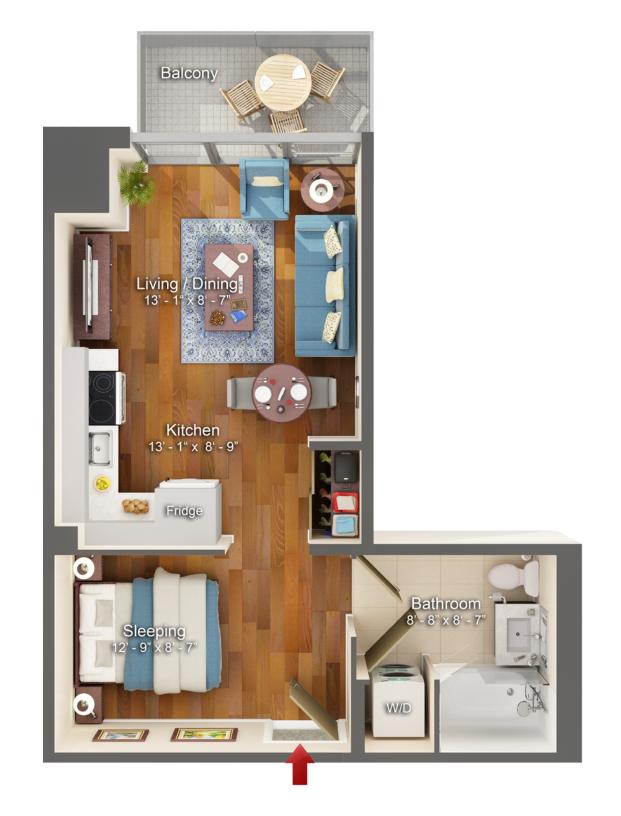

# THE SUMACH

#### STUDIO C 411 SQ.FT.

All areas and stated room dimensions are approximate. Floor area measured in accordance with Tarion Warranty Corporation bulletin #22. Actual living area will vary from the stated floor area. Patio and Terrace pavers will vary from how they are shown in the marketing floorplans. The renter acknowledges that the actual unit rented may be a reverse layout to the plan shown. Illustration is artist concept. E. & O.E.