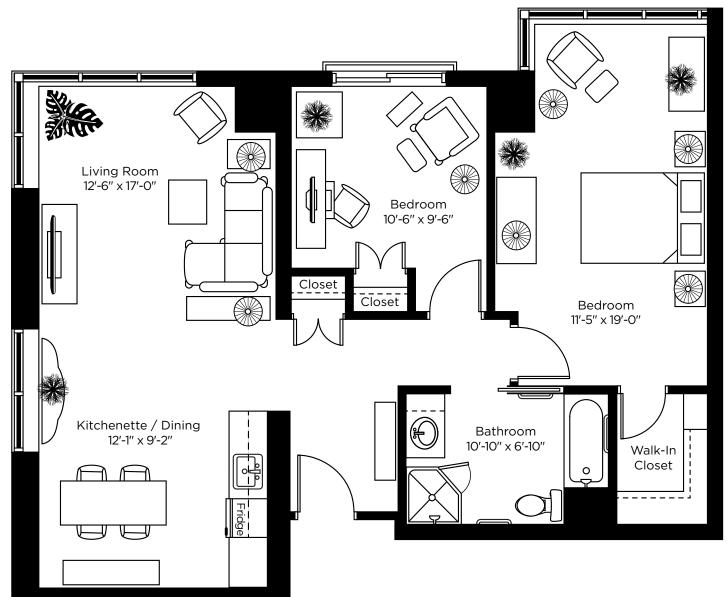

## Two Bedroom Butler 774 sq.ft

ALL ILLUSTRATIONS ARE ARTIST'S CONCEPT PLANS AND SPECIFICATIONS MAY CHANGE WITHOUT NOTICE. ACTUAL USABLE FLOOR SPACE MAY VARY FROM STATED FLOOR AREA. E & O.E.

Two Bedroom Tara 1001 sq.ft

ALL ILLUSTRATIONS ARE ARTIST'S CONCEPT PLANS AND SPECIFICATIONS MAY CHANGE WITHOUT NOTICE. ACTUAL USABLE FLOOR SPACE MAY VARY FROM STATED FLOOR AREA. E & O.E.