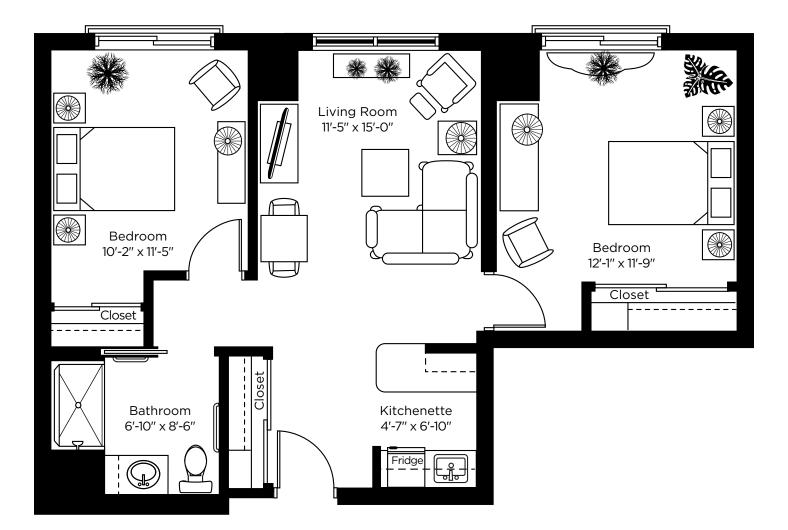

## Two Bedroom Butler 774 sq.ft

ALL ILLUSTRATIONS ARE ARTIST'S CONCEPT PLANS AND SPECIFICATIONS MAY CHANGE WITHOUT NOTICE. ACTUAL USABLE FLOOR SPACE MAY VARY FROM STATED FLOOR AREA. E & O.E.

Two Bedroom Tara 1001 sq.ft