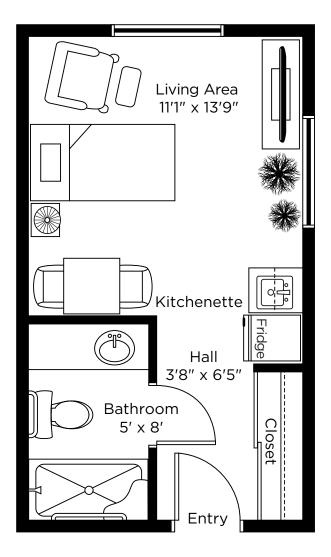

## Studio 220 sq.ft.

ALL ILLUSTRATIONS ARE ARTIST'S CONCEPT PLANS AND SPECIFICATIONS MAY CHANGE WITHOUT NOTICE. ACTUAL USABLE FLOOR SPACE MAY VARY FROM STATED FLOOR AREA. E & O.E.

Studio 286 sq.ft.

ALL ILLUSTRATIONS ARE ARTIST'S CONCEPT PLANS AND SPECIFICATIONS MAY CHANGE WITHOUT NOTICE. ACTUAL USABLE FLOOR SPACE MAY VARY FROM STATED FLOOR AREA. E & O.E.