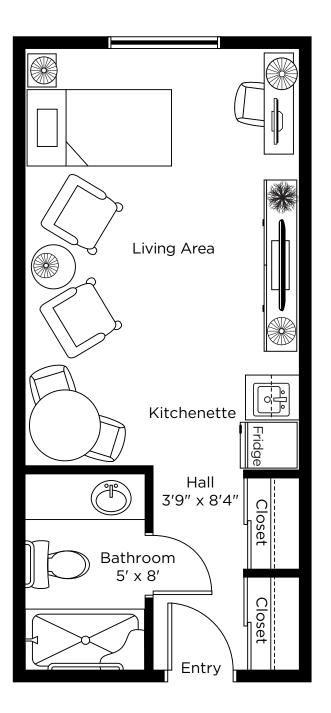

## Studio 220 sq.ft.

ALL ILLUSTRATIONS ARE ARTIST'S CONCEPT PLANS AND SPECIFICATIONS MAY CHANGE WITHOUT NOTICE. ACTUAL USABLE FLOOR SPACE MAY VARY FROM STATED FLOOR AREA. E & O.E.

Studio 286 sq.ft.

ALL ILLUSTRATIONS ARE ARTIST'S CONCEPT PLANS AND SPECIFICATIONS MAY CHANGE WITHOUT NOTICE. ACTUAL USABLE FLOOR SPACE MAY VARY FROM STATED FLOOR AREA. E & O.E.