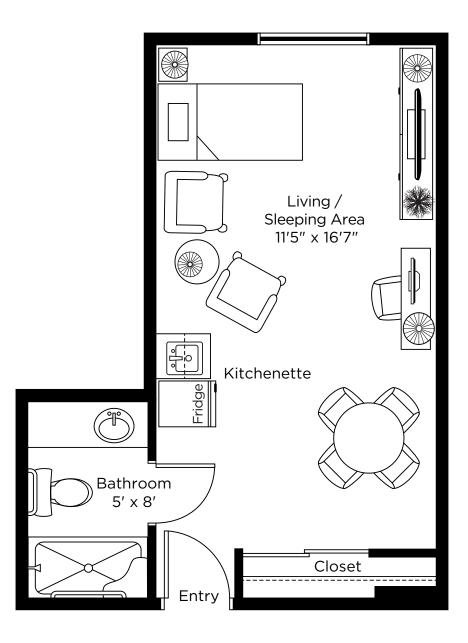

## Studio 290 sq.ft.

ALL ILLUSTRATIONS ARE ARTIST'S CONCEPT PLANS AND SPECIFICATIONS MAY CHANGE WITHOUT NOTICE. ACTUAL USABLE FLOOR SPACE MAY VARY FROM STATED FLOOR AREA. E & O.E.