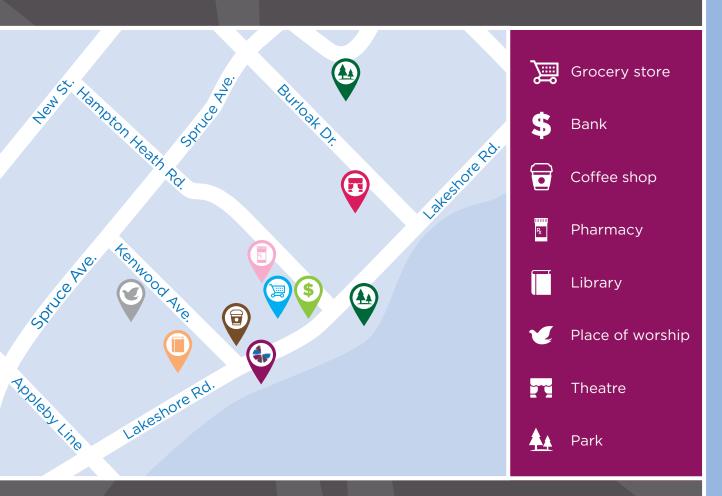

Our residence is nearby several different amenities in Burlington that are a short walk away—including coffee shops, grocery stores and pharmacies across the street—as well as lush parkland and paths along the waterfront. If you don't fancy a stroll, we also provide underground parking spots for residents who still wish to drive, as well as transportation services upon appointment.

### IN THE NEIGHBOURHOOD

- Grocery stores
- Pharmacies
- Shopping

- Restaurants
- Hospital
- Medical clinics

- Banks
- Transit
- Coffee shops