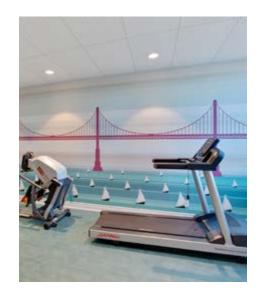

We just underwent a modern renovation to create on-site amenity spaces that serve as an exciting extension of your living space. Grab a cup of coffee in our sociable bistro; take in a sports game or partake in a card tournament in our lounge; leaf through the latest thriller in our contemporary library; or break a sweat in our fitness room with our workout equipment—the choice is yours! You'll find the familiarity of home collides with a high-end hotel feel, creating a new sense of possibility each day.

#### **AMENITIES**

- Dining room
- Bar/lounge
- Bistro/cafe

- Pub
- Fitness room
- Movie theatre

- Multi-functional room
- Library
- Walking paths

<sup>\*</sup>Fee-for-service may apply.

CHARTWELL LAKESHORE
5314 Lakeshore Road, Burlington, ON L7L 6L8 • 289-635-3173