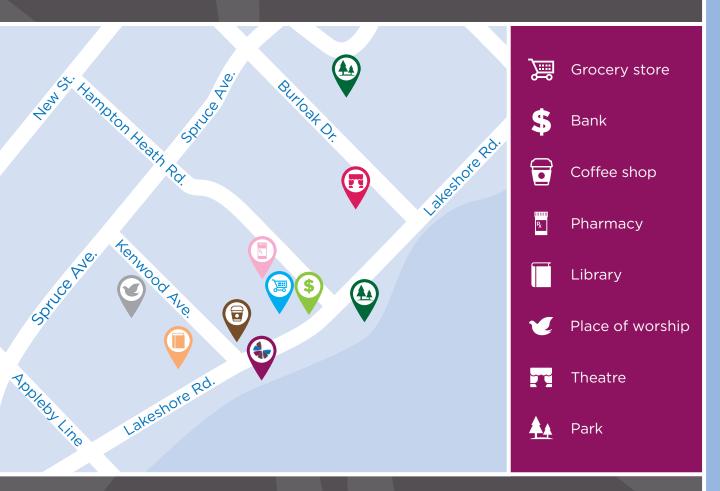

Our residence is nearby several different amenities in Burlington that are a short walk away—including coffee shops, grocery stores and pharmacies across the street—as well as lush parkland and paths along the waterfront. If you don't fancy a stroll, we also provide underground parking spots for residents who still wish to drive, as well as transportation services upon appointment.

### IN THE NEIGHBOURHOOD

- Grocery stores
- Pharmacies
- Shopping

- Restaurants
- Hospital
- Medical clinics

- Banks
- Transit
- Coffee shops