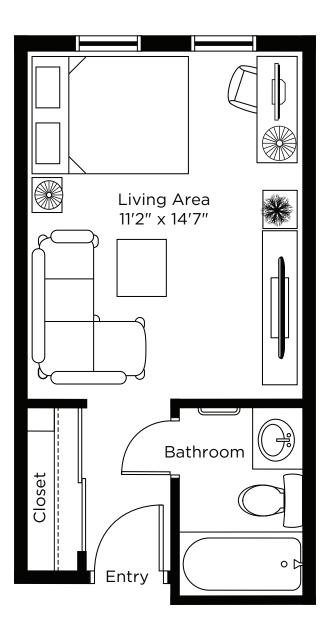

## Suite Plans studio

ALL ILLUSTRATIONS ARE ARTIST'S CONCEPT PLANS AND SPECIFICATIONS MAY CHANGE WITHOUT NOTICE. ACTUAL USABLE FLOOR SPACE MAY VARY FROM STATED FLOOR AREA. E & O.E.

## Studio 271 sq.ft.

ALL ILLUSTRATIONS ARE ARTIST'S CONCEPT PLANS AND SPECIFICATIONS MAY CHANGE WITHOUT NOTICE. ACTUAL USABLE FLOOR SPACE MAY VARY FROM STATED FLOOR AREA. E & O.E.