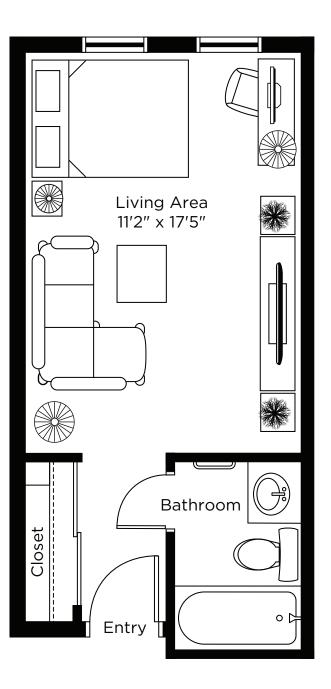

## Suite Plans studio

ALL ILLUSTRATIONS ARE ARTIST'S CONCEPT PLANS AND SPECIFICATIONS MAY CHANGE WITHOUT NOTICE. ACTUAL USABLE FLOOR SPACE MAY VARY FROM STATED FLOOR AREA. E & O.E.

## Studio 305 sq.ft.

ALL ILLUSTRATIONS ARE ARTIST'S CONCEPT PLANS AND SPECIFICATIONS MAY CHANGE WITHOUT NOTICE. ACTUAL USABLE FLOOR SPACE MAY VARY FROM STATED FLOOR AREA. E & O.E.