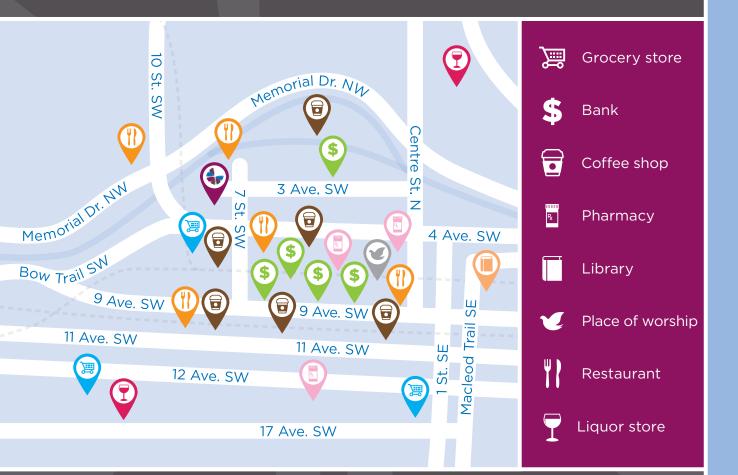

#### IN THE NEIGHBOURHOOD

| <ul> <li>Grocery</li> </ul> | store |
|-----------------------------|-------|
|-----------------------------|-------|

- Shopping
- Restaurant

#### ACTIVITIES

- LiveNow program
- Cultural activities
- Social and recreational programs

- Bank
- Transit
- Coffee shop

Day trips\*

Exercise

Catering\*

Family dinner

Physiotherapy\*

Physician visits\*

Live entertainment

Meals for guests\*

- Place of worship
- Park
- Library
- Yoga
  - Crafts
  - Pet visits