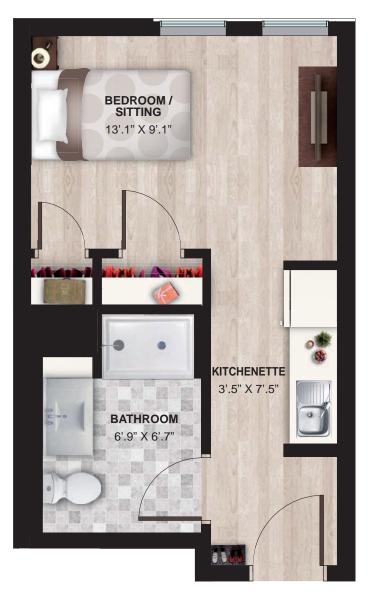

# **MC-1** ± 320 sq. ft

Suites 104, 105, 106, 107, 111 112, 113, 114, 115, 116 117, 118, 122, 123, 124 125, 128

Main Floor

Second and Third Floors