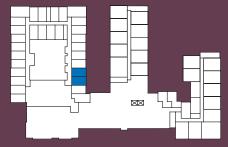

Main Floor

Second and Third Floors

**ENTRANCE** 

**MC-6** ± 332 sq. ft

Suites 126, 127

Main Floor

Second and Third Floors

**ENTRANCE** 