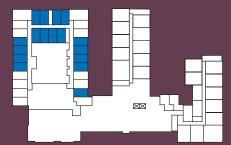

# **MC-1** ± 320 sq. ft

Suites 104, 105, 106, 107, 111 112, 113, 114, 115, 116 117, 118, 122, 123, 124 125, 128

Main Floor

Second and Third Floors