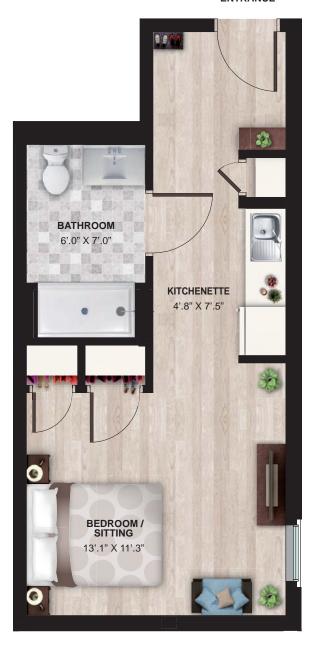

#### **ENTRANCE**

**MC-2** ± 386 sq. ft

Suites 129

Main Floor

Second and Third Floors

**MC-3** ± 536 sq. ft

Suites

110, 119