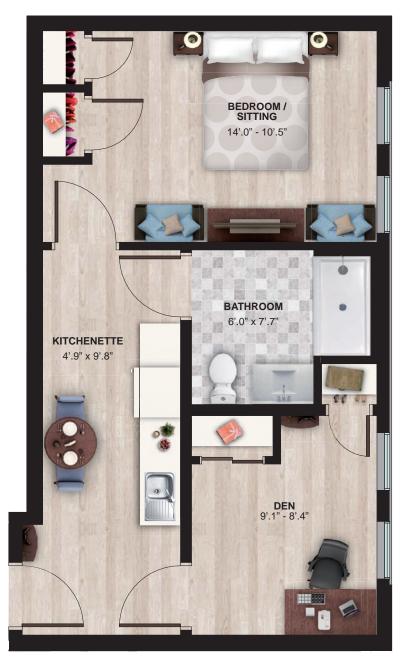

# **MC-1** ± 320 sq. ft

Suites 104, 105, 106, 107, 111 112, 113, 114, 115, 116 117, 118, 122, 123, 124 125, 128

Main Floor

Second and Third Floors