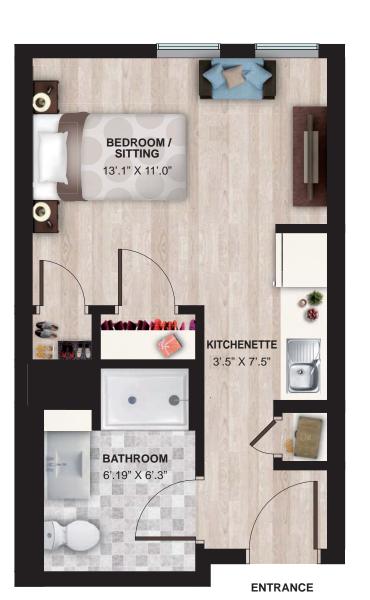

# **MC-1** ± 320 sq. ft

Suites 104, 105, 106, 107, 111 112, 113, 114, 115, 116 117, 118, 122, 123, 124 125, 128

Main Floor

Second and Third Floors