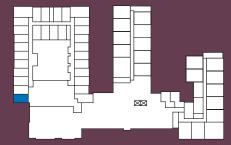

# **MC-1** ± 320 sq. ft

Suites 104, 105, 106, 107, 111 112, 113, 114, 115, 116 117, 118, 122, 123, 124 125, 128

Main Floor

Second and Third Floors

#### **ENTRANCE**

**MC-2** ± 386 sq. ft

Suites 129

Main Floor

Second and Third Floors

**MC-3** ± 536 sq. ft

Suites

110, 119

Main Floor

Second and Third Floors

**MC-4** ± 325 sq. ft

Suites 101

Main Floor

Second and Third Floors

**MC-5** ± 332 sq. ft

Suites 102, 103, 108, 109, 120, 121

Main Floor

Second and Third Floors

**ENTRANCE** 

**MC-6** ± 332 sq. ft

Suites 126, 127

Main Floor

Second and Third Floors

**ENTRANCE** 

**MC-7** ± 316 sq. ft

Suite 100