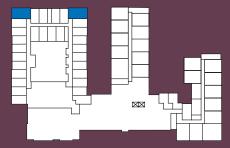

Main Floor

Second and Third Floors

**ENTRANCE** 

**MC-6** ± 332 sq. ft

Suites 126, 127

Main Floor

Second and Third Floors

**ENTRANCE** 