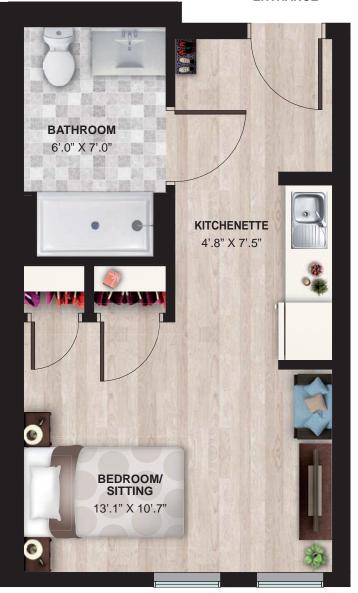

Main Floor

Second and Third Floors

**ENTRANCE** 

**MC-6** ± 332 sq. ft

Suites 126, 127

Main Floor

Second and Third Floors

**ENTRANCE** 

**MC-7** ± 316 sq. ft

Suite 100