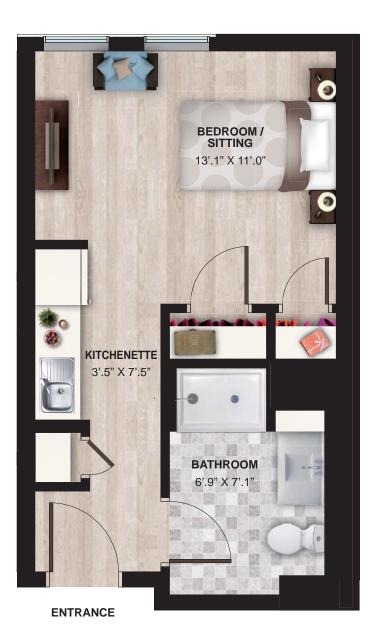

#### **ENTRANCE**

**MC-2** ± 386 sq. ft

Suites 129

Main Floor

Second and Third Floors

**MC-3** ± 536 sq. ft

Suites

110, 119