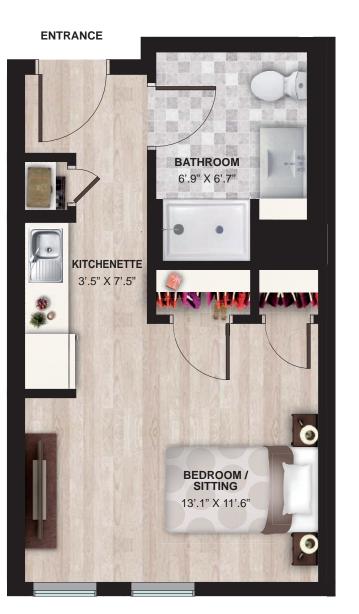

#### **ENTRANCE**

**MC-2** ± 386 sq. ft

Suites 129

Main Floor

Second and Third Floors

**MC-3** ± 536 sq. ft

Suites

110, 119