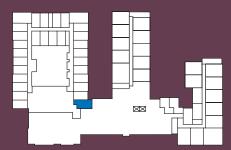

# **MC-1** ± 320 sq. ft

Suites 104, 105, 106, 107, 111 112, 113, 114, 115, 116 117, 118, 122, 123, 124 125, 128

Main Floor

Second and Third Floors