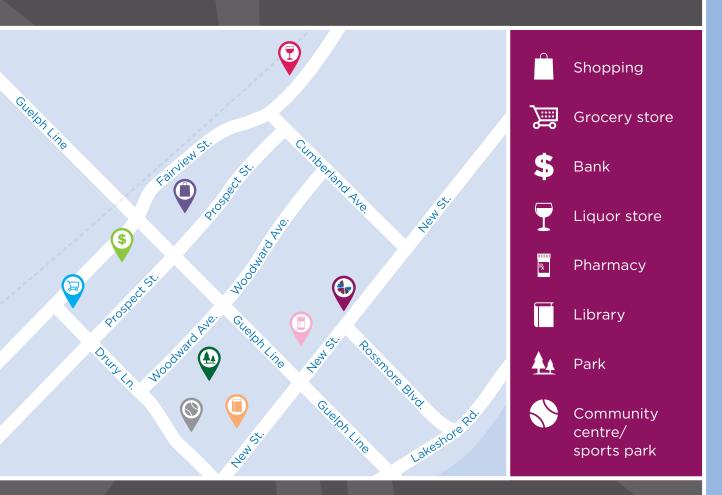

Burlington may only be a small city, but it is considered one of Canada's best communities to retire for seniors. Within just a few minutes of downtown, our desirable location is near many convenient services and amenities—some within walking distance—including grocery stores, Walmart Supercentre, liquor stores, pharmacies, coffee shops, places of worship, and more. We are also nearby major malls, including Burlington Mall, Mapleview Mall and Roseland Plaza. If you wish to stay active, we're just south of Lake Ontario, with its waterfront walking trails, Spencer Smith Park and Brant Street Pier, one of the city's signature attractions.

#### IN THE NEIGHBOURHOOD

- Pharmacies
- Shopping
- Restaurants

- Hospital
- Banks
- Coffee shops

- Libraries
- Dentists
- Seniors centres