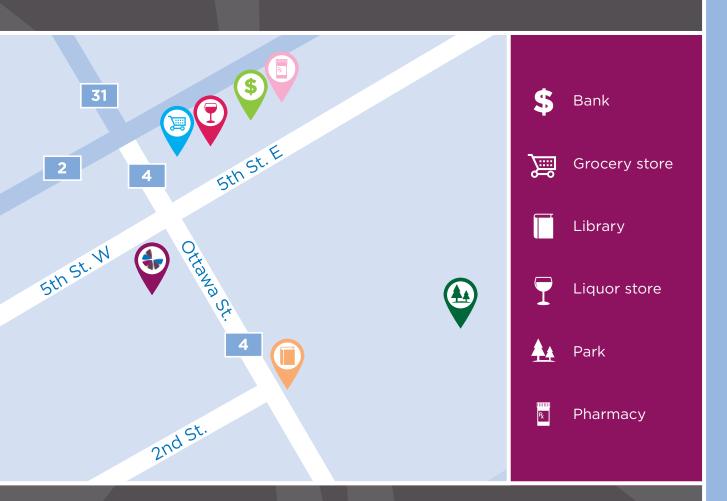

Our quaint residential neighbourhood with mature trees is conveniently located nearby a number of local amenities, including restaurants, liquor stores, coffee shops, retail shopping and places of worship—many within close walking distance. Here, you can enjoy the best of both worlds, as we're also down the street from pretty green space, including Morrisburg Waterfront Park, Morrisburg Beach and Public Dock, South Dundas Dog Park and Morrisburg Golf Club—all along the shores of the St. Lawrence River.

### IN THE NEIGHBOURHOOD

- Shopping
- Parks
- Royal Canadian Legion
- Medical clinics
- Dentists
- Theatres

- Banks
- Post offices