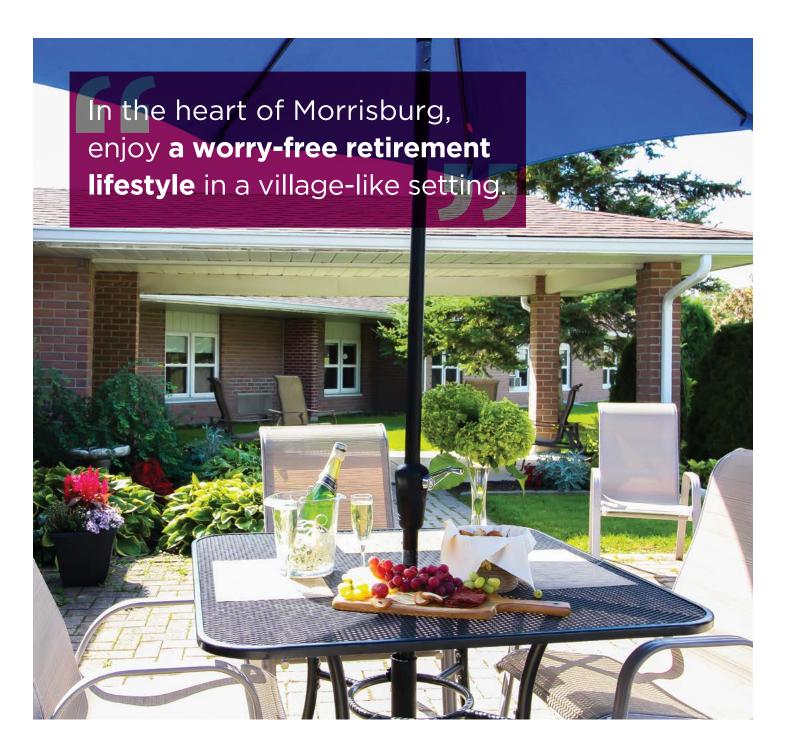

# PART OF OUR LOCAL COMMUNITY SINCE 1988

Chartwell Hartford Retirement Residence is tucked into the heart of Morrisburg, approximately a half hour west of Cornwall. Our traditional retirement community is as warm and welcoming as the village itself, with residents and staff perpetuating our feeling of small-town friendliness.

Our quaint residential neighbourhood with mature trees is conveniently located nearby a number of local amenities, including restaurants, liquor stores, coffee shops, retail shopping and places of worship—many within close walking distance. Here, you can enjoy the best of both worlds, as we're also down the street from pretty green space, including Morrisburg Waterfront Park, Morrisburg Beach and Public Dock, South Dundas Dog Park and Morrisburg Golf Club—all along the shores of the St. Lawrence River.