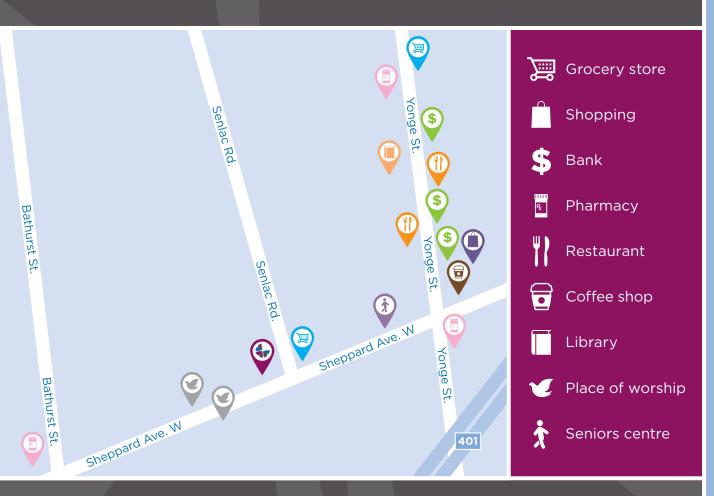

# PART OF OUR COMMUNITY SINCE 1991

Chartwell Lansing is a warm, welcoming retirement residence tucked into a quiet residential street in the bustling Yonge-Sheppard neighbourhood of Willowdale. Located just a block away from Yonge Street, we are steps away from a host of local amenities like shopping, restaurants, cinemas, pharmacies, banks, healthcare facilities, liquor stores, and places of worship. Enjoy a short walk to the North York Library, attend a concert at the Toronto Centre for Arts, or enjoy the farmers' market in Mel Lastman Square—you'll never run out of things to do or places to see!

### IN THE NEIGHBOURHOOD

- Grocery stores
- Pharmacies
- Shopping

- Restaurants
- Hospital
- Medical clinics

- Banks
- Transit
- Coffee shops