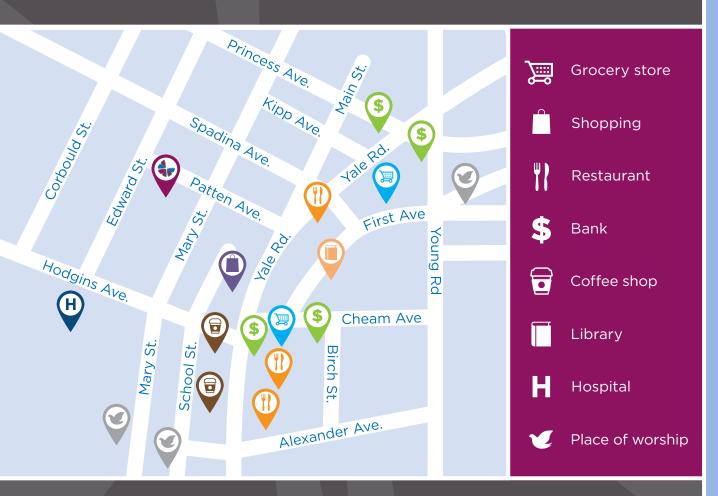

You'll love our great location in Chilliwack, as a major revitalization has swept through the city, with new shops and restaurants for you to explore. Re-discover your community and its new offerings, or re-visit local staples such as Leisure Landing. Let your feet guide you towards neighboring cultural centres and let your mind wander in nearby art galleries. For those who wish to stay active, Townsend Park is just next door, and you won't want to miss out on the gorgeous views of Mt. Cheam, the Eastern Hillsides and Little Mountain. Chilliwack Hospital is also within walking distance.

#### IN THE NEIGHBOURHOOD

- Grocery stores
- Restaurants
- Banks

- Pharmacies
- Hospital
- Transit

- Shopping
- Medical clinics
- Coffee shops