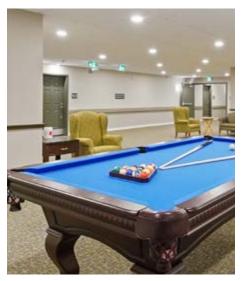

Our bright, well-designed residence also offers a variety of modern amenities on-site, including a central dining room, hair salon, private dining room for family celebrations, fitness area, games room with billiards, library, putting green and a coffee bar. You'll also love our expansive outdoor courtyards with comfortable seating, lush gardens and walking paths, as well as our heated underground parking.

#### **AMENITIES**

- Dining room
- Private dining room
- Activity room

- Fitness room
- TV room
- Multi-functional room
- Library
- Lounge
- Walking paths

<sup>\*</sup>Fee-for-service may apply.

<sup>\*\*</sup>Service provided by Alberta Health Services or other 3rd party provider.