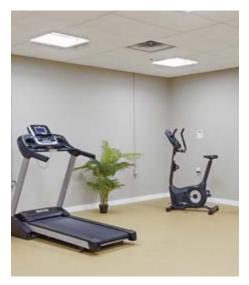

Our bright, well-designed residence also offers a variety of modern amenities on-site, including a central dining room, hair salon, private dining room for family celebrations, fitness area, games room with billiards, library, putting green and a coffee bar. You'll also love our expansive outdoor courtyards with comfortable seating, lush gardens and walking paths, as well as our heated underground parking.

#### **AMENITIES**

- Dining room
- Private dining room
- Activity room

- Fitness room
- TV room
- Multi-functional room
- Library
- Lounge
- Walking paths

<sup>\*</sup>Fee-for-service may apply.

<sup>\*\*</sup>Service provided by Alberta Health Services or other 3rd party provider.