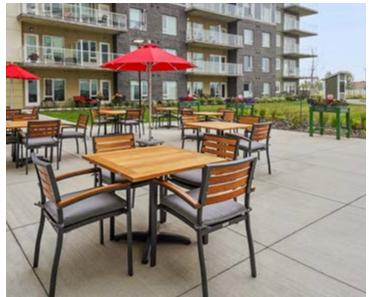

Our bright, well-designed residence also offers a variety of modern amenities on-site, including a central dining room, hair salon, private dining room for family celebrations, fitness area, games room with billiards, library, putting green and a coffee bar. You'll also love our expansive outdoor courtyards with comfortable seating, lush gardens and walking paths, as well as our heated underground parking.