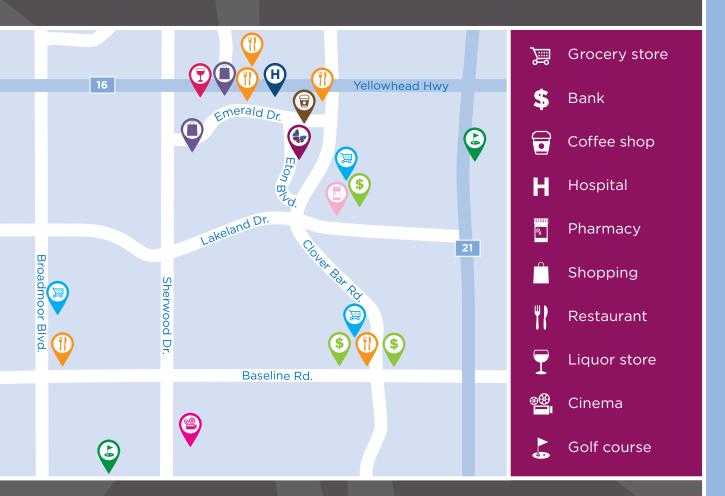

# PART OF OUR COMMUNITY SINCE 2019

Chartwell Emerald Hills is a welcoming neighborhood within a neighborhood, where new friends are quickly discovered upon move in. Part of the planned community of Emerald Hills Urban Village, our residence is less than 20 minutes from downtown Edmonton and within blocks of convenient amenities like grocery stores, pharmacies, restaurants, cafés, places of worship and medical centres. Emerald Hills Shopping Centre is a short drive away, and we're also across the street from Strathcona County Hospital.

### IN THE NEIGHBOURHOOD

- Grocery stores
- Pharmacies
- Shopping

- Restaurants
- Hospital
- Medical clinics

- Banks
- Transit
- Coffee shops