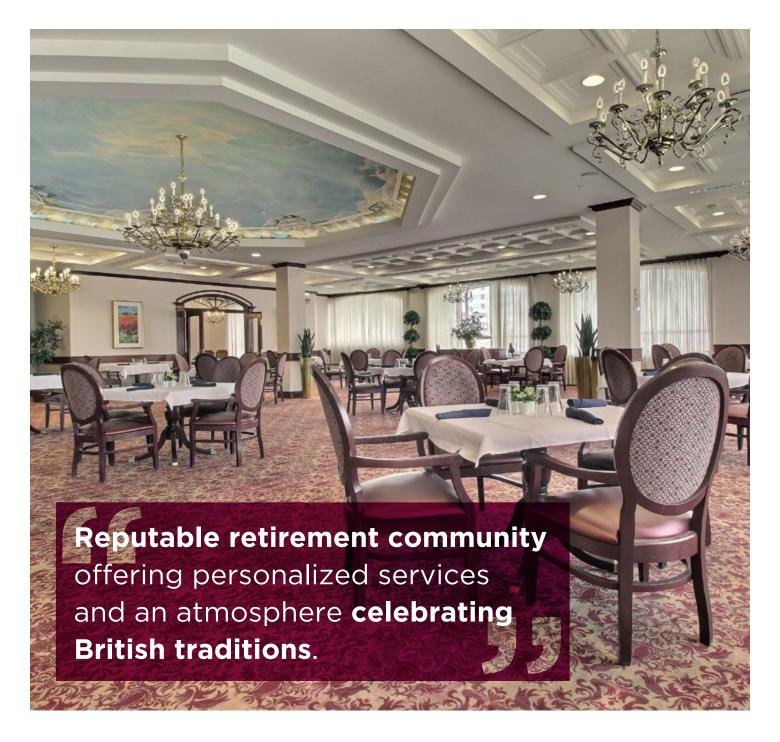

Rich wood paneling, coffered ceilings, gilded portraits, warm fabrics, classic décor that speaks

of enduring British traditions—you'll appreciate the thought and care that has gone into our turn-of-the-century design. We take great pride in our attention to detail, reflected in the smallest of touches, including fresh floral arrangements on our dining tables. Presentation is important to us, as is delivering a customer service experience that exceeds your expectations.

Here, you'll savour delicious and nutritious meals prepared by our Executive Chef and served in our wood-paneled dining room, where you can socialize with your companions and indulge in a glass of wine while taking in views of Ottawa. You'll also benefit from conveniences like weekly housekeeping, independent supportive living or assisted living care services and well-appointed suites designed for your comfort and relaxation.