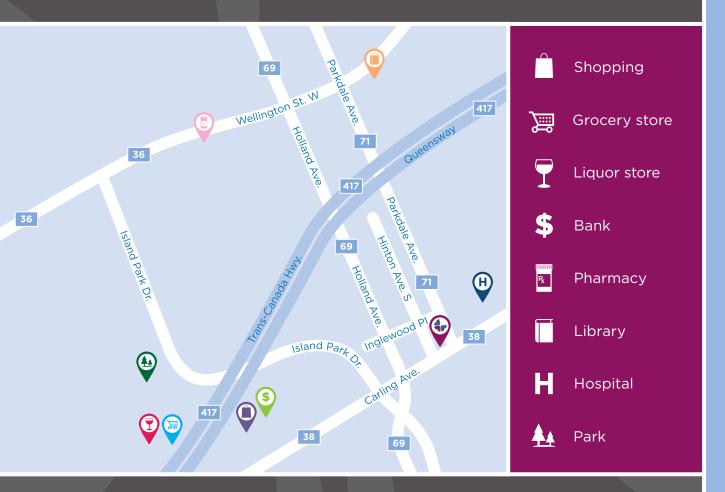

### IN THE NEIGHBOURHOOD

- Grocery stores
- Pharmacies
- Shopping

- Restaurants
- Hospital
- Medical clinics

- Banks
- Transit
- Coffee shops