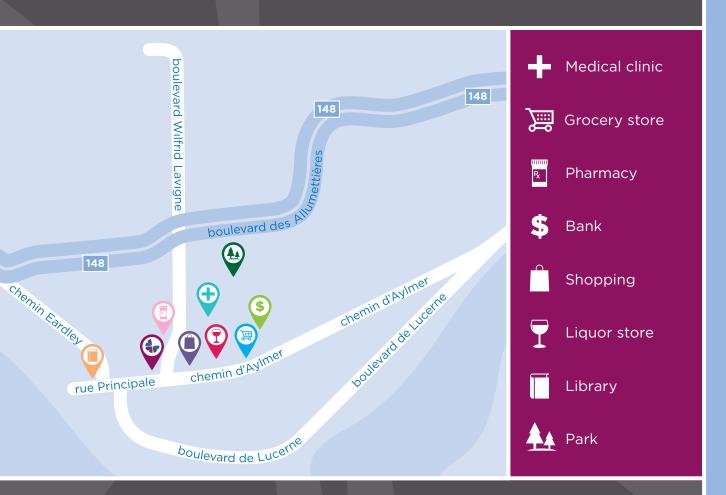

#### IN THE NEIGHBOURHOOD

- Grocery stores
- Pharmacies
- Shopping

- Restaurants
- Medical clinics
- Banks

- Coffee shops
- Places of worship
- Marina