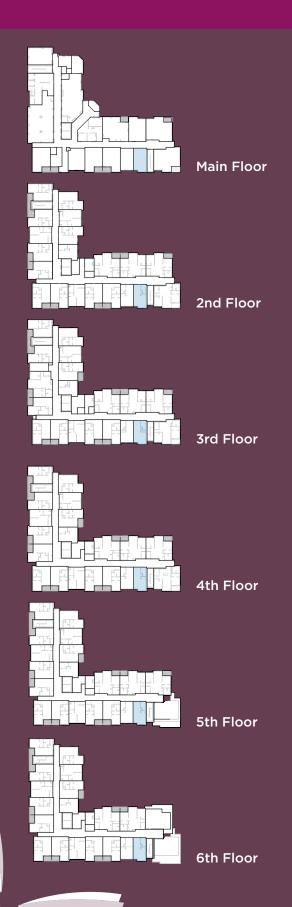

#### **STUDIO E**

#### STUDIO E 415 sq ft

Suite numbers 106

> 216 315

416 516

616

Prices, materials, areas and dimensions are approximate and may change without notice. If applicable, area and location of balconies/terraces may be changed, varied or mirrored from one floor to another. Furniture is shown for illustrative purposes only. Gross unit area is obtained by including exterior walls as well as half of both demising and corridor walls.