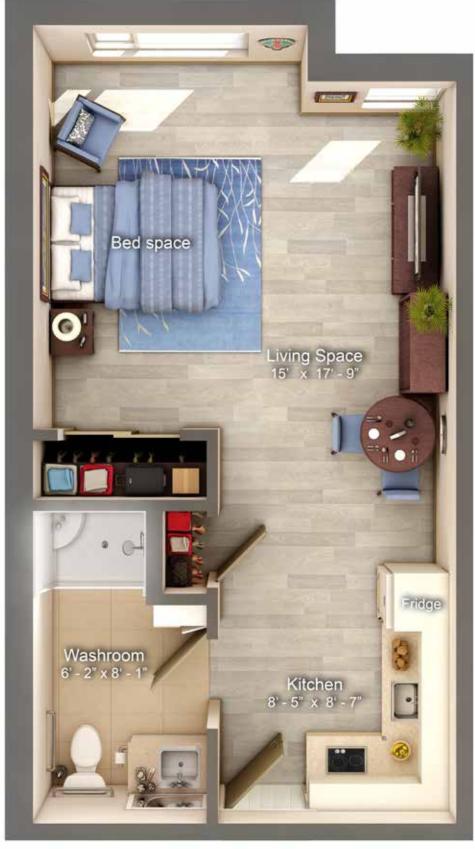

#### **STUDIO E**

#### STUDIO E 415 sq ft

Suite numbers 106

> 216 315

416 516

616

Prices, materials, areas and dimensions are approximate and may change without notice. If applicable, area and location of balconies/terraces may be changed, varied or mirrored from one floor to another. Furniture is shown for illustrative purposes only. Gross unit area is obtained by including exterior walls as well as half of both demising and corridor walls.