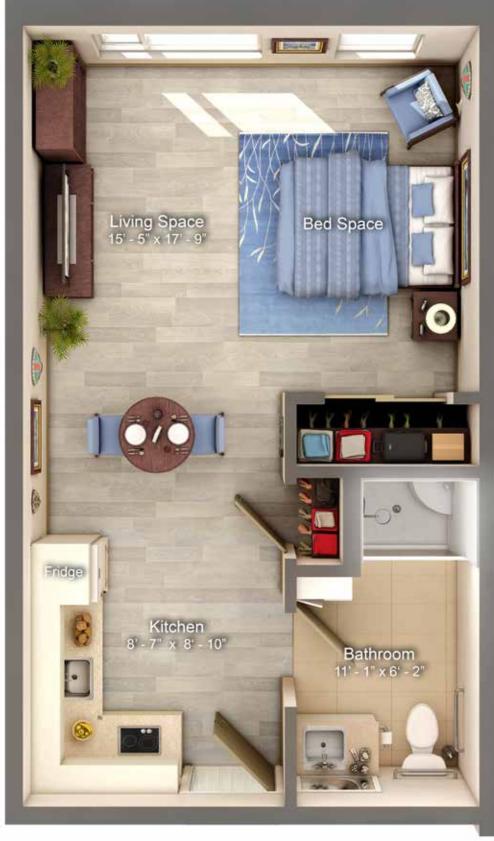

#### STUDIO D

### **STUDIO D** 405 sq ft

Prices, materials, areas and dimensions are approximate and may change without notice. If applicable, area and location of balconies/terraces may be changed, varied or mirrored from one floor to another. Furniture is shown for illustrative purposes only. Gross unit area is obtained by including exterior walls as well as half of both demising and corridor walls.