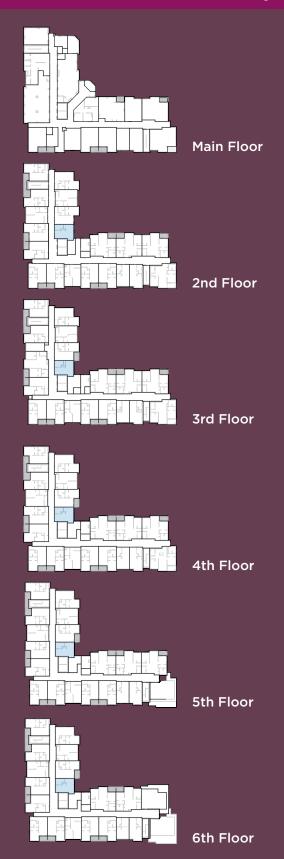

### ↑ ENTRANCE

#### STUDIO E 415 sq ft

Suite numbers 106

> 216 315

416 516

616

Prices, materials, areas and dimensions are approximate and may change without notice. If applicable, area and location of balconies/terraces may be changed, varied or mirrored from one floor to another. Furniture is shown for illustrative purposes only. Gross unit area is obtained by including exterior walls as well as half of both demising and corridor walls.