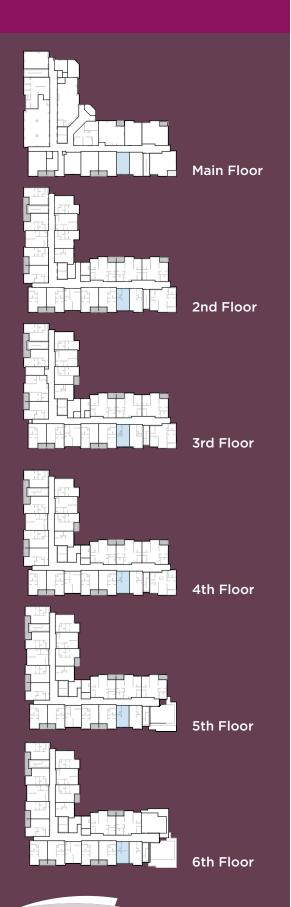

#### STUDIO D

### **STUDIO D** 405 sq ft

Prices, materials, areas and dimensions are approximate and may change without notice. If applicable, area and location of balconies/terraces may be changed, varied or mirrored from one floor to another. Furniture is shown for illustrative purposes only. Gross unit area is obtained by including exterior walls as well as half of both demising and corridor walls.