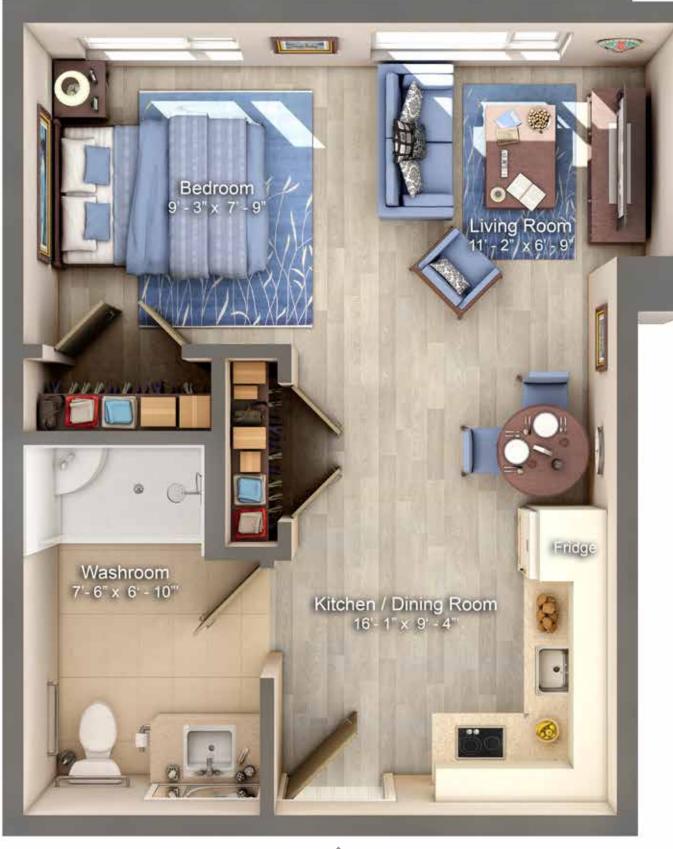

#### **STUDIO E**

#### STUDIO E 415 sq ft

Suite numbers 106

> 216 315

416 516

616

Prices, materials, areas and dimensions are approximate and may change without notice. If applicable, area and location of balconies/terraces may be changed, varied or mirrored from one floor to another. Furniture is shown for illustrative purposes only. Gross unit area is obtained by including exterior walls as well as half of both demising and corridor walls.