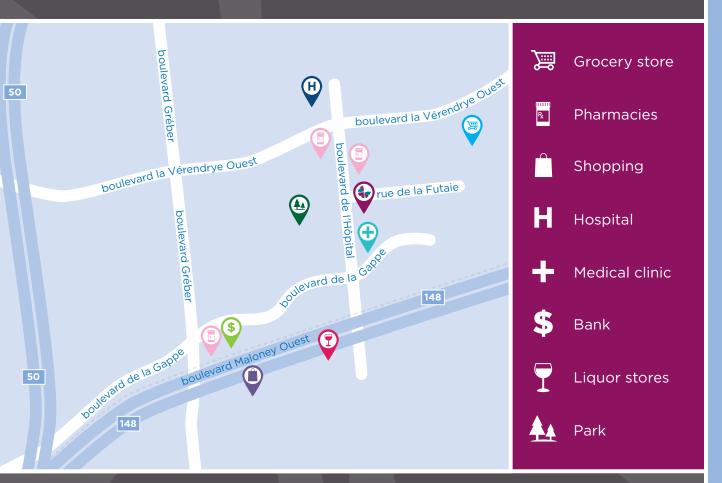

## FACTS & FEATURES

| IN THE NEIGHBOURHOOD |
|----------------------|
|----------------------|

| <ul><li>Grocery stores</li><li>Parks</li><li>Shopping</li></ul>                            | <ul><li>Restaurants</li><li>Hospital</li><li>Medical clinics</li></ul>                 | <ul><li>Transit</li><li>Cultural centres</li><li>Casino</li></ul>     |
|--------------------------------------------------------------------------------------------|----------------------------------------------------------------------------------------|-----------------------------------------------------------------------|
| ACTIVITIES                                                                                 |                                                                                        |                                                                       |
| <ul> <li>Social and recreational programs</li> <li>Day trips*</li> <li>Exercise</li> </ul> | <ul><li>Live music events</li><li>Billiards</li><li>Guest speakers</li></ul>           | <ul><li>Book club</li><li>Lawn bowling</li><li>Shuffleboard</li></ul> |
| DINING SERVICES                                                                            |                                                                                        |                                                                       |
| <ul><li>Diversified menu</li><li>À la carte menu</li></ul>                                 | <ul><li>Open-seating dining</li><li>Themed dinners*</li></ul>                          | <ul><li>Meals for guests*</li><li>Catering*</li></ul>                 |
| CARE SERVICES                                                                              |                                                                                        |                                                                       |
| <ul> <li>Medication supervision/<br/>administration*</li> <li>On-site Nurse</li> </ul>     | <ul> <li>Pharmacy</li> <li>Esthetician services*</li> <li>Vitals monitored*</li> </ul> | <ul> <li>Blood pressure clinic*</li> <li>Lab services*</li> </ul>     |
| AMENITIES                                                                                  |                                                                                        |                                                                       |
| <ul> <li>Private dining room</li> <li>Bistro/cafe</li> <li>Activity room</li> </ul>        | <ul><li>Fitness room</li><li>Movie theatre</li><li>Multi-functional room</li></ul>     | <ul><li>Library</li><li>Pool</li><li>Outdoor greenspace</li></ul>     |