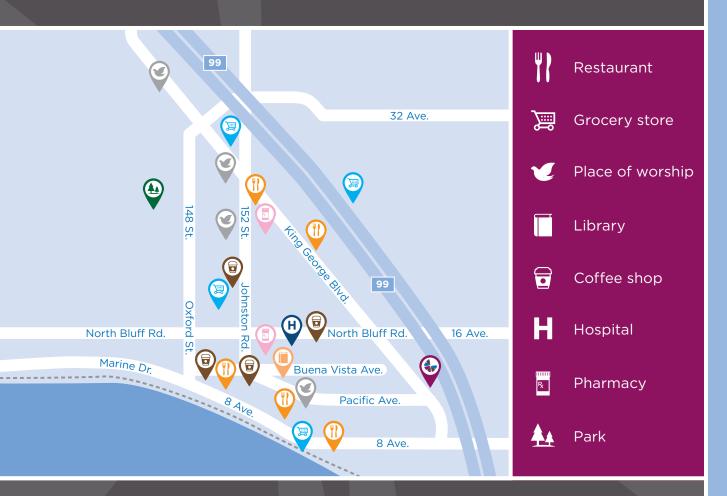

#### IN THE NEIGHBOURHOOD

- Grocery stores
- Pharmacies
- Shopping

- Restaurants
- Hospital
- Medical clinics

- Banks
- Transit
- Coffee shops