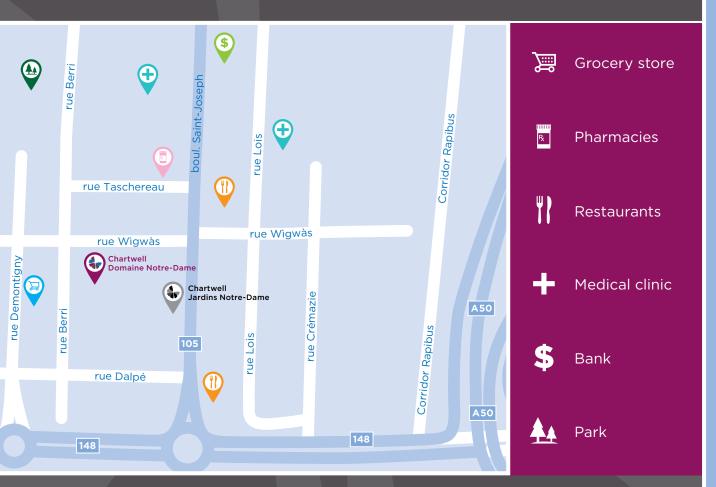

#### IN THE NEIGHBOURHOOD

| <ul><li>Restaurants</li><li>Hospital</li><li>Medical clinics</li></ul>                        | • Banks<br>• Transit<br>• Coffee shops                                                                                                                                                                                                                                                                                                    |
|-----------------------------------------------------------------------------------------------|-------------------------------------------------------------------------------------------------------------------------------------------------------------------------------------------------------------------------------------------------------------------------------------------------------------------------------------------|
|                                                                                               |                                                                                                                                                                                                                                                                                                                                           |
| <ul><li>Day trips*</li><li>Exercise</li><li>Live music events</li></ul>                       | <ul><li>Billiards</li><li>Crafts</li><li>Guest speakers</li></ul>                                                                                                                                                                                                                                                                         |
|                                                                                               |                                                                                                                                                                                                                                                                                                                                           |
| <ul> <li>Flexible dining times</li> <li>Themed dinners*</li> <li>Meals for guests*</li> </ul> | <ul> <li>Continental breakfast</li> <li>Family dinner</li> <li>Freshly-prepared snacks</li> </ul>                                                                                                                                                                                                                                         |
|                                                                                               |                                                                                                                                                                                                                                                                                                                                           |
| <ul> <li>Assistance with activities<br/>of daily living*</li> <li>Companionship*</li> </ul>   | <ul> <li>Vitals monitored*</li> <li>Visiting Podiatrist*</li> <li>Auxiliary Nurse</li> </ul>                                                                                                                                                                                                                                              |
|                                                                                               |                                                                                                                                                                                                                                                                                                                                           |
| <ul><li>Fitness room</li><li>Library</li><li>Gardens</li></ul>                                | <ul><li>Covered patio</li><li>Lounge</li><li>Chapel</li></ul>                                                                                                                                                                                                                                                                             |
|                                                                                               | <ul> <li>Hospital</li> <li>Medical clinics</li> <li>Day trips*</li> <li>Exercise</li> <li>Live music events</li> </ul> • Flexible dining times <ul> <li>Themed dinners*</li> <li>Meals for guests*</li> </ul> • Assistance with activities of daily living* <ul> <li>Companionship*</li> </ul> • Fitness room <ul> <li>Library</li> </ul> |

#### **CHARTWELL DOMAINE NOTRE-DAME** 39, rue Wìgwàs, Gatineau, QC J8Y 2W1 • **819-282-8452**

CHARTWell.com