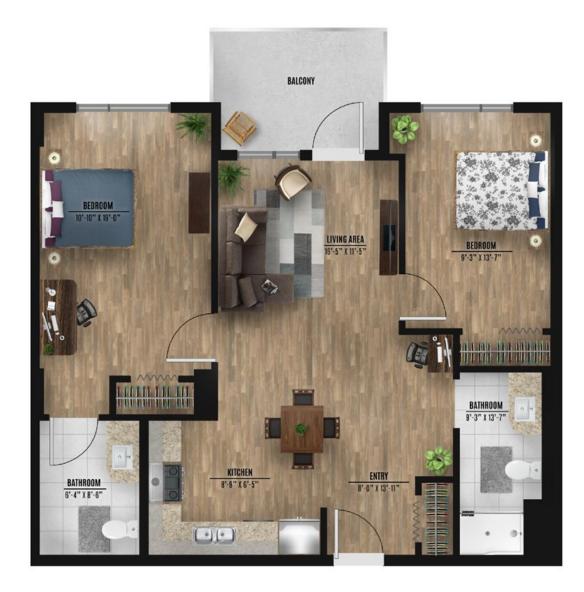

## 2 bedroom - Type B1

2nd floor

3rd-5th floor

**A** ENTRANCE

Prices, materials, areas and dimensions are approximate and may change without notice. If applicable, area and location of balconies/terraces may be changed, varied or mirrored from one floor to another. Furniture is shown for illustrative purposes only. Gross unit area is obtained by including exterior walls as well as half of both demising and corridor walls.

Call us today 587-745-2068 • Chartwell.com

Unit B1 921 sq ft Balcony: 54 sq ft

Unit numbers 211, 311, 312, 411, 412, 511, 512,