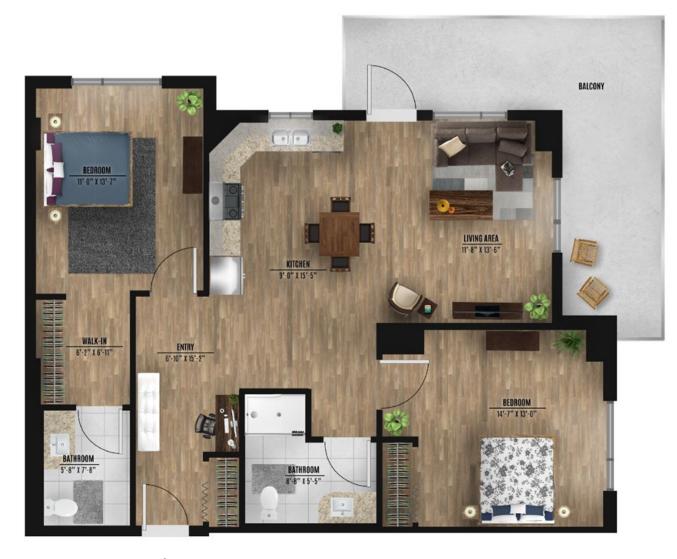

## 2 bedroom - Type C1

Main floor

**A** ENTRANCE

Prices, materials, areas and dimensions are approximate and may change without notice. If applicable, area and location of balconies/terraces may be changed, varied or mirrored from one floor to another. Furniture is shown for illustrative purposes only. Gross unit area is obtained by including exterior walls as well as half of both demising and corridor walls.

Call us today 587-745-2068 • Chartwell.com

**Unit C1** 1053 sq ft **Balcony:** 181 sq ft

Unit numbers 101, 102