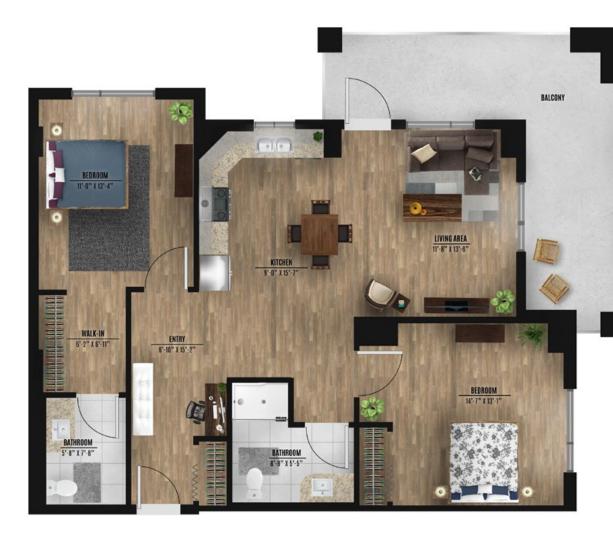

## 2 bedroom - Type B1

2nd floor

3rd-5th floor

**A** ENTRANCE

Prices, materials, areas and dimensions are approximate and may change without notice. If applicable, area and location of balconies/terraces may be changed, varied or mirrored from one floor to another. Furniture is shown for illustrative purposes only. Gross unit area is obtained by including exterior walls as well as half of both demising and corridor walls.

Call us today 587-745-2068 • Chartwell.com

Unit B1 921 sq ft Balcony: 54 sq ft

Unit numbers 211, 311, 312, 411, 412, 511, 512,