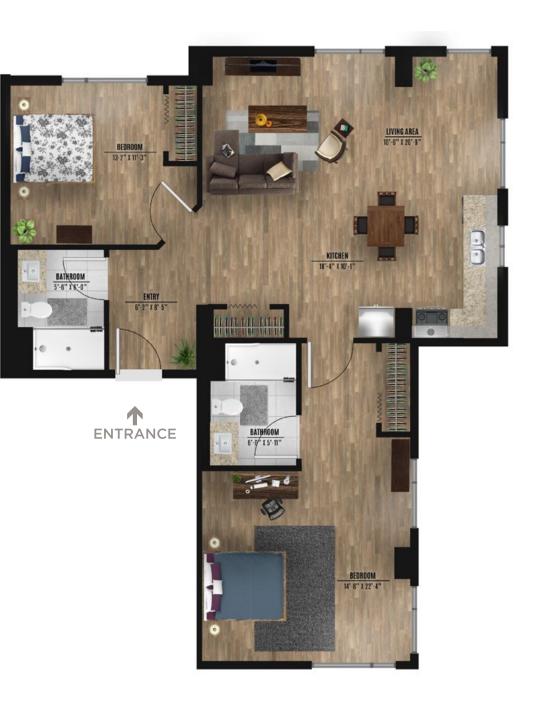

## 2 bedroom - Type B1

2nd floor

3rd-5th floor

**A** ENTRANCE

Prices, materials, areas and dimensions are approximate and may change without notice. If applicable, area and location of balconies/terraces may be changed, varied or mirrored from one floor to another. Furniture is shown for illustrative purposes only. Gross unit area is obtained by including exterior walls as well as half of both demising and corridor walls.

Call us today 587-745-2068 • Chartwell.com

Unit B1 921 sq ft Balcony: 54 sq ft

Unit numbers 211, 311, 312, 411, 412, 511, 512,