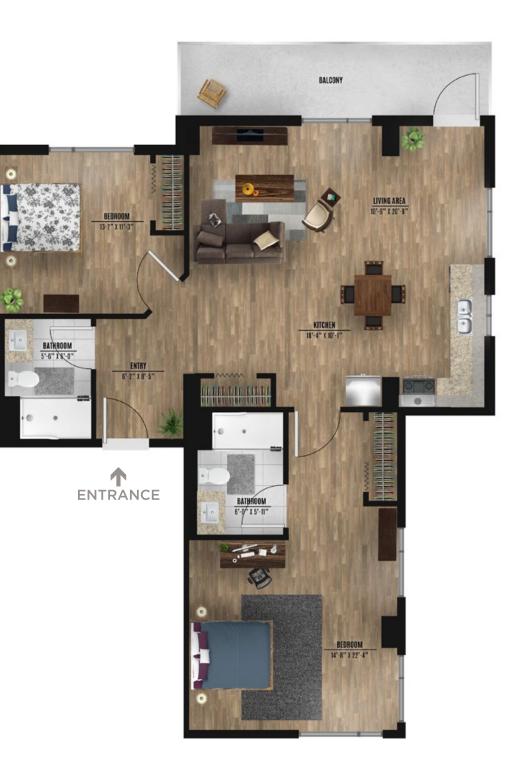

## 2 bedroom - Type C1

Main floor

**A** ENTRANCE

Prices, materials, areas and dimensions are approximate and may change without notice. If applicable, area and location of balconies/terraces may be changed, varied or mirrored from one floor to another. Furniture is shown for illustrative purposes only. Gross unit area is obtained by including exterior walls as well as half of both demising and corridor walls.

Call us today 587-745-2068 • Chartwell.com

**Unit C1** 1053 sq ft **Balcony:** 181 sq ft

Unit numbers 101, 102