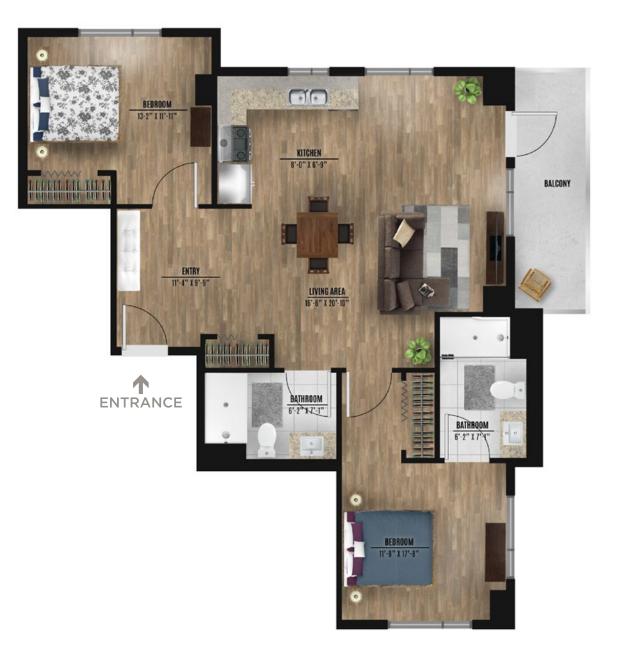

## 2 bedroom - Type B1

2nd floor

3rd-5th floor

**A** ENTRANCE

Prices, materials, areas and dimensions are approximate and may change without notice. If applicable, area and location of balconies/terraces may be changed, varied or mirrored from one floor to another. Furniture is shown for illustrative purposes only. Gross unit area is obtained by including exterior walls as well as half of both demising and corridor walls.

Call us today 587-745-2068 • Chartwell.com

Unit B1 921 sq ft Balcony: 54 sq ft

Unit numbers 211, 311, 312, 411, 412, 511, 512,