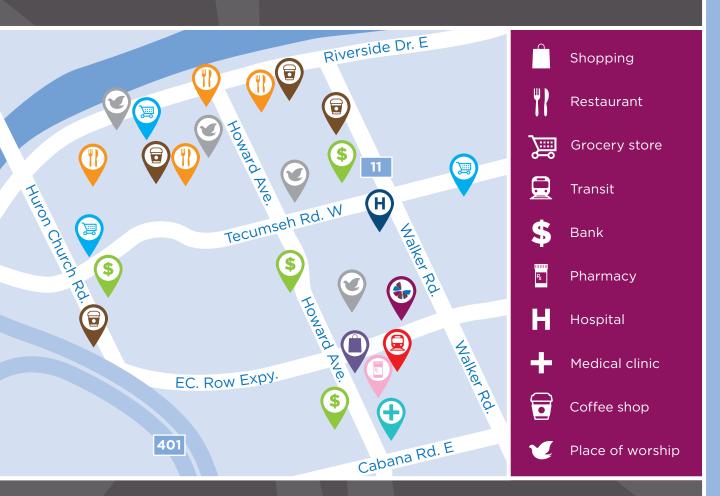

Located right beside the E.C. Row Expressway and airport, travelling to and from our residence is easy! Many of our residents have family both in Windsor and in the United States, which makes our location ideal as we're nearby the border. Our retirement home is also surrounded by many parks, including Udine Park and many more. Devonshire Mall and Windsor Regional Hospital are also nearby.

### IN THE NEIGHBOURHOOD

- Grocery stores
- Restaurants
- Shopping

- Coffee shops
- Banks
- Transit

- Medical clinics
- Hospital
- Pharmacies