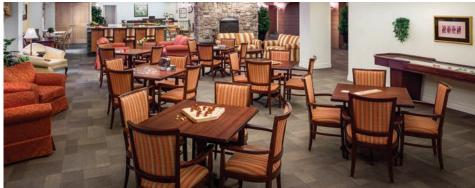

#### DINING

ENJOY DELICIOUS AND NUTRITIOUS MEALS

The only thing better than being served appetizing, healthy meals you don't have to prepare yourself is enjoying them alongside friends. With trained dining staff dedicated to catering to the unique needs and preferences of each individual, as well as tasty daily menus featuring fresh ingredients, our dining experience makes residents feel right at home.

### **DINING\***

Offering delicious and nutritious daily menus, our food service team exceeds expectations by crafting meals that cater to the tastes, preferences and dietary needs of residents, preparing everything from home-style favourities to themed meals to scrumptious desserts.

#### **DINING\***

- Three (3) meals included
- Country kitchen
- Private dining room
- Bar/lounge

- Diabetic diet
- Central dining room
- Open Seating

- Diversified menu
- Special diets accommodated