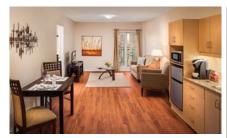

#### **TYPES OF SUITES**

- Studio
- Studio + den
- 1 bedroom
- ■1 bedroom + den
- 2 bedrooms

#### INCLUDED IN ALL APARTMENTS

- Air conditioning
- Grab bar in bathroom
- Kitchenette
- Personal emergency response system
- Smoke detector

- Wi-Fi available\*
- Cable television
- Individual thermostat
- Microwave
- Phone
- Sprinkler