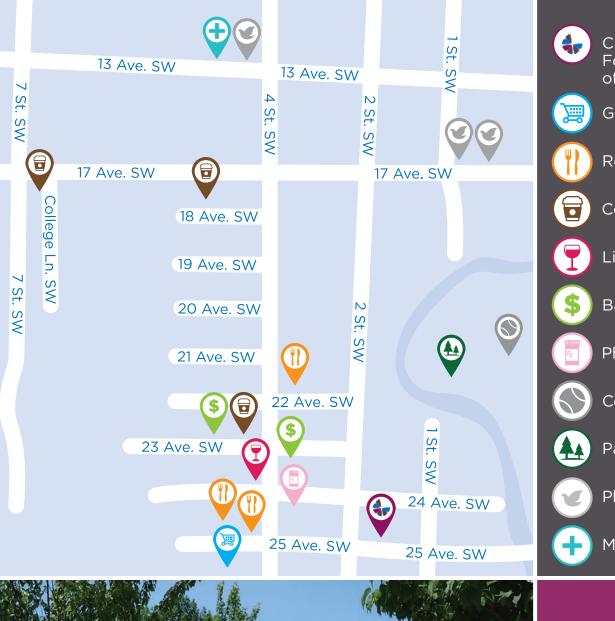

### WELCOME TO THE NEIGHBOURHOOD

Five minutes outside Calgary's thriving downtown core, Chartwell Fountains of Mission's central location is complemented by mature trees, lush parkland and the Elbow River. Situated on 25 Avenue SW, we're near Macleod Trail SW and Fourth Street SW, with transit options nearby. When our residents aren't taking advantage of local shops, unique restaurants and convenient services, they're being whisked off on exciting day trips to downtown landmarks and attractions, including Calgary Stampede Park, the Alberta Ballet, Epcor Centre for the Performing Arts, the Scotiabank Saddledome and the Peace Bridge.

Additional local amenities that our residents benefit from include:

- RBC Royal Bank
- Safeway
- Shopper's Drug Mart
- Mission Wine & Liquor Merchants
- Sheldon Chumir Medical Centre
- Mission Health Centre

- Earl's Kitchen & Bar,
  Joyce on 4th, Famosa,
  Purple Perk, Starbucks,
  Ducky's Pub & Restaurant
- Talisman Centre
- Places of worship
- River walking paths

Billiards, exercise classes, charitable opportunities, day trips—at Chartwell Fountains of Mission, residents can rediscover an old hobby or explore a different one, making new friends in the process. A selection of tasty meals and the availability of wellness services also to enhance our relaxing and fulfilling retirement experience.