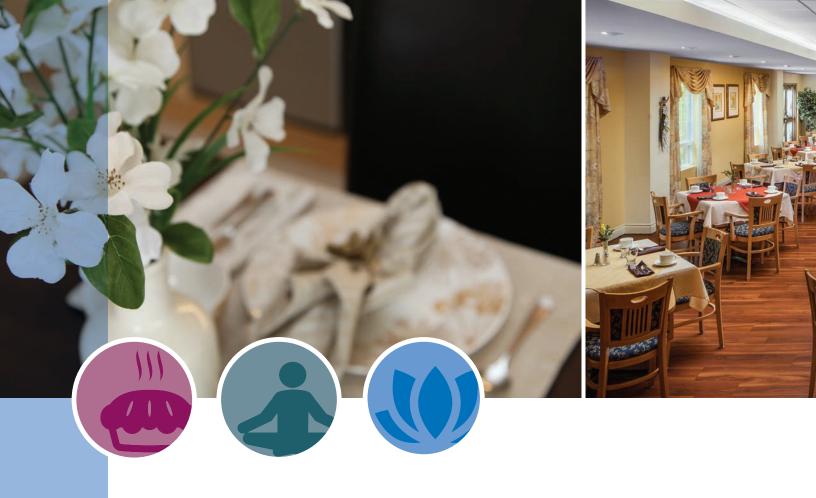

## UNIQUELY OUR OWN

One element of living at our retirement community that our residents particularly value is our exceptional dining options. With three daily meals included in their package, residents have the opportunity to socialize with friends in our warm dining room and lounge. They can also choose to do their own cooking in our Country Kitchen, or book our private dining room for special events. Great food, a wealth of social opportunities and caring staff all help to make our residents feel right at home.

#### DINING

ENJOY DELICIOUS AND NUTRITIOUS MEALS

The only thing better than being served appetizing, healthy meals you don't have to prepare yourself is enjoying them alongside friends. With trained dining staff dedicated to catering to the unique needs and preferences of each individual, as well as tasty daily menus featuring fresh ingredients, our dining experience makes residents feel right at home.

### **DINING\***

Offering delicious and nutritious daily menus, our food service team exceeds expectations by crafting meals that cater to the tastes, preferences and dietary needs of residents, preparing everything from home-style favourities to themed meals to scrumptious desserts.