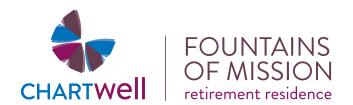

#### **TYPES OF SUITES**

- Studio
- Studio + den
- 1 bedroom
- ■1 bedroom + den
- 2 bedrooms

#### INCLUDED IN ALL APARTMENTS

- Air conditioning
- Grab bar in bathroom
- Kitchenette
- Personal emergency response system
- Smoke detector

- Wi-Fi available\*
- Cable television
- Individual thermostat
- Microwave
- Phone
- Sprinkler