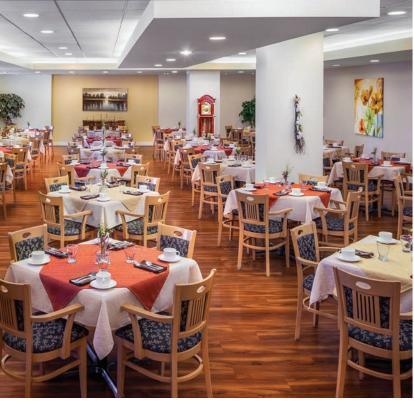

#### DINING

ENJOY DELICIOUS AND NUTRITIOUS MEALS

The only thing better than being served appetizing, healthy meals you don't have to prepare yourself is enjoying them alongside friends. With trained dining staff dedicated to catering to the unique needs and preferences of each individual, as well as tasty daily menus featuring fresh ingredients, our dining experience makes residents feel right at home.

### **DINING\***

Offering delicious and nutritious daily menus, our food service team exceeds expectations by crafting meals that cater to the tastes, preferences and dietary needs of residents, preparing everything from home-style favourities to themed meals to scrumptious desserts.