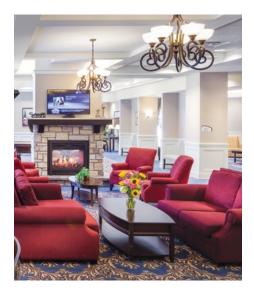

# OUR UNIQUE LIFESTYLE

At Chartwell Deerview Crossing, you can lead the engaging retirement lifestyle you desire. We offer a variety of on-site amenities where you can relax, socialize, and pursue your goals, including a fitness facility, outdoor courtyard, bistro for hot beverages and snacks, demonstration kitchen, wine-making room, billiards and an open-concept library. Many leisure experiences are also available to participate in at will-from exercise classes, hobby groups and gardening to themed meals, live entertainment and outings in Hamilton. Whether it's having a conversation over a delicious meal, laughing together over a card game in the bistro, or meeting new friends during an activity, you'll find your social network will expand as soon as you become a part of our supportive community of residents and staff.