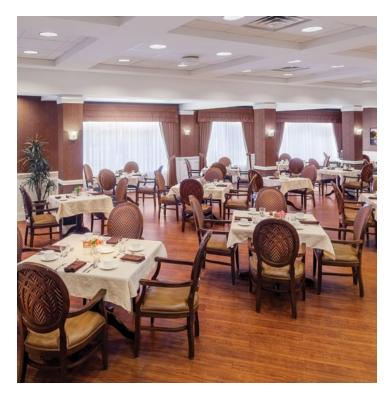

# OUR UNIQUE LIFESTYLE

At Chartwell Deerview Crossing, you can lead the engaging retirement lifestyle you desire. We offer a variety of on-site amenities where you can relax, socialize, and pursue your goals, including a fitness facility, outdoor courtyard, bistro for hot beverages and snacks, demonstration kitchen, wine-making room, billiards and an open-concept library. Many leisure experiences are also available to participate in at will-from exercise classes, hobby groups and gardening to themed meals, live entertainment and outings in Hamilton. Whether it's having a conversation over a delicious meal, laughing together over a card game in the bistro, or meeting new friends during an activity, you'll find your social network will expand as soon as you become a part of our supportive community of residents and staff.

- Banks
- Transit
- Coffee shops

Gardening

Billiards

Live entertainment

- DINING SERVICES
- Diversified menu
- À la carte menu
- Open-seating dining

Medication supervision/