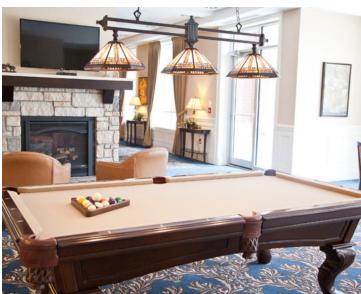

# OUR UNIQUE LIFESTYLE

At Chartwell Deerview Crossing, you can lead the engaging retirement lifestyle you desire. We offer a variety of on-site amenities where you can relax, socialize, and pursue your goals, including a fitness facility, outdoor courtyard, bistro for hot beverages and snacks, demonstration kitchen, wine-making room, billiards and an open-concept library. Many leisure experiences are also available to participate in at will-from exercise classes, hobby groups and gardening to themed meals, live entertainment and outings in Hamilton. Whether it's having a conversation over a delicious meal, laughing together over a card game in the bistro, or meeting new friends during an activity, you'll find your social network will expand as soon as you become a part of our supportive community of residents and staff.

- Banks
- Transit
- Coffee shops

Gardening

Billiards

Live entertainment

- DINING SERVICES
- Diversified menu
- À la carte menu
- Open-seating dining

Medication supervision/