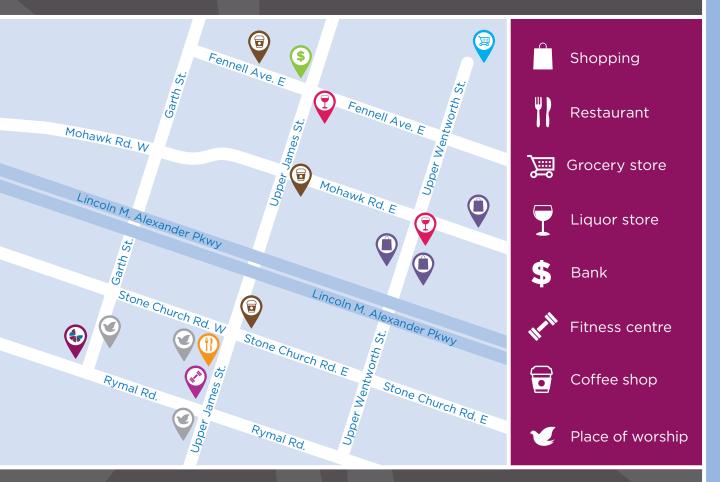

Our desirable location in Hamilton Mountain West is bordered by well-kept homes, forest and a landscaped back garden with walking paths. Though greenspace is abundant, we're also near a variety of convenient amenities on Rymal Road.

#### IN THE NEIGHBOURHOOD

| <ul> <li>Grocery s</li> </ul> | tores |
|-------------------------------|-------|
|-------------------------------|-------|

- Pharmacies
- Shopping

#### ACTIVITIES

- LiveNow program
- Educational activities
- Cultural activities

RestaurantsHospital

programs

Day trips\*

Exercise

Medical clinics

Social and recreational

- Banks
- Transit
- Coffee shops

Gardening

Billiards

Live entertainment

- DINING SERVICES
- Diversified menu
- À la carte menu
- Open-seating dining

Medication supervision/