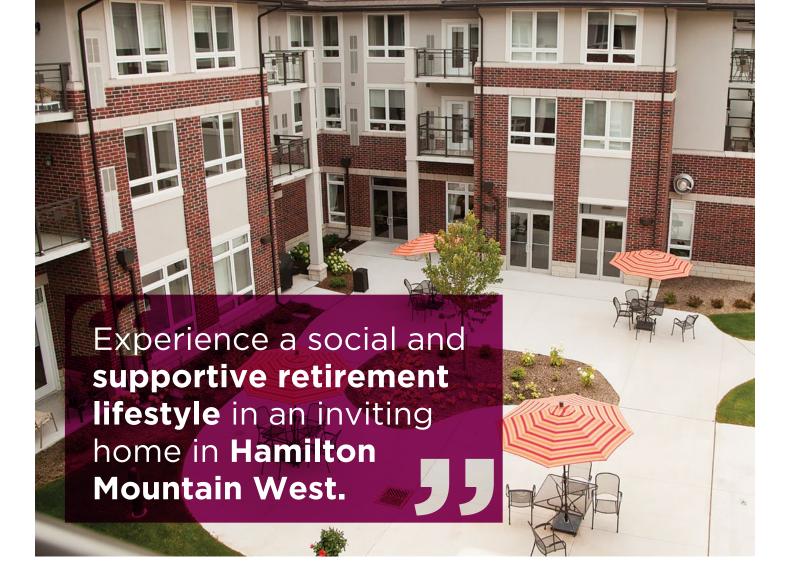

Our desirable location in Hamilton Mountain West is bordered by well-kept homes, forest and a landscaped back garden with walking paths. Though greenspace is abundant, we're also near a variety of convenient amenities on Rymal Road.

# OUR UNIQUE LIFESTYLE

At Chartwell Deerview Crossing, you can lead the engaging retirement lifestyle you desire. We offer a variety of on-site amenities where you can relax, socialize, and pursue your goals, including a fitness facility, outdoor courtyard, bistro for hot beverages and snacks, demonstration kitchen, wine-making room, billiards and an open-concept library. Many leisure experiences are also available to participate in at will-from exercise classes, hobby groups and gardening to themed meals, live entertainment and outings in Hamilton. Whether it's having a conversation over a delicious meal, laughing together over a card game in the bistro, or meeting new friends during an activity, you'll find your social network will expand as soon as you become a part of our supportive community of residents and staff.