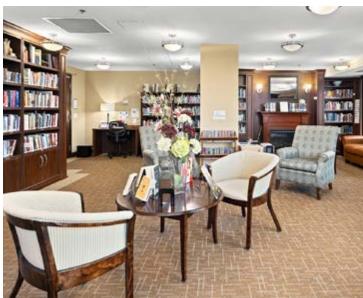

## OUR UNIQUE LIFESTYLE

Inside our retirement home, marked by its quiet elegance and relaxed atmosphere, you can take advantage of various modern and convenient amenities, including a fitness centre, spa, heated saltwater pool, private dining room, walking paths, theatre room and much more. Additionally, you can choose to benefit from a wide variety of life enrichment activities and social events, including fitness classes, hobby and arts groups, scheduled outings and even live entertainment. Beyond our luxurious furnishings and premier amenities, it's our friendly, professional staff and welcoming residents who make Chartwell Royalcliffe a special place for active retirees who know that the best is yet to come.