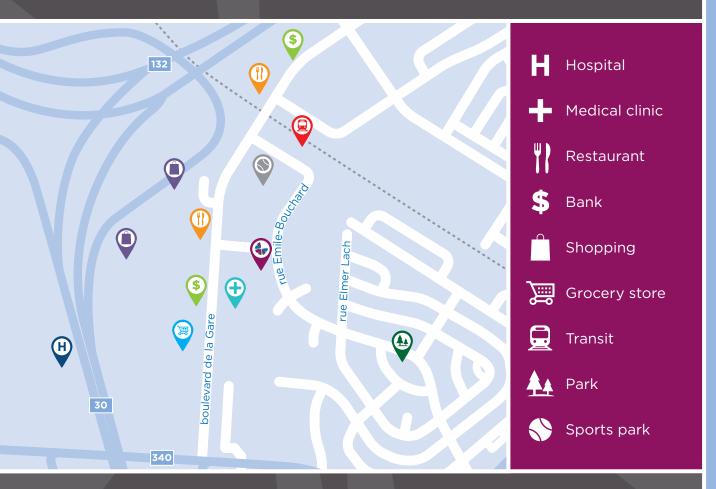

Located beside the Vaudreuil-Dorion train station, our retirement residence combines the convenience of city living with the peacefulness of a residential neighbourhood. Our most prominent neighbour is the local clinic, which you can access across the street. You may also recognize our outlet stores—Les Avenues Vaudreuil—with your choice of big brand names in beauty, clothing and much more. And if you wish to stay active, you may find yourself visiting the Multisports centre, or taking your grandkids to Parc Audrée-Joliat, a popular winter location for sliding. While you're out, you can also run errands at the local pharmacy or visit the SAQ!

#### IN THE NEIGHBOURHOOD

| <ul><li>Grocery stores</li><li>Pharmacies</li><li>Shopping</li></ul>                              | <ul><li>Restaurants</li><li>Medical clinics</li><li>Banks</li></ul>      | <ul><li>Dentist</li><li>Liquor stores</li><li>Veterinary clinics</li></ul> |
|---------------------------------------------------------------------------------------------------|--------------------------------------------------------------------------|----------------------------------------------------------------------------|
| ACTIVITIES                                                                                        |                                                                          |                                                                            |
| <ul> <li>LiveNow program</li> <li>Social and recreational programs</li> <li>Day trips*</li> </ul> | <ul><li>Exercise</li><li>Live music events</li><li>Gardening</li></ul>   | • Yoga<br>• Billiards<br>• Virtual golf                                    |
| DINING SERVICES                                                                                   |                                                                          |                                                                            |
| <ul> <li>Diversified menu</li> <li>À la carte menu</li> <li>Open seating dining</li> </ul>        | <ul><li>Flexible dining times</li><li>Themed dinner*</li></ul>           | <ul><li>Meals for guests*</li><li>Catering*</li></ul>                      |
| CARE SERVICES                                                                                     |                                                                          |                                                                            |
| <ul> <li>Medication supervision/<br/>administration*</li> </ul>                                   | <ul> <li>Assistance with activities<br/>of daily living*</li> </ul>      | <ul><li>On-site Nurse</li><li>Pharmacy</li></ul>                           |
| AMENITIES                                                                                         |                                                                          |                                                                            |
| <ul> <li>Dining room</li> <li>Private dining room</li> <li>Bistro/cafe</li> </ul>                 | <ul><li>Wine cellar</li><li>Activity room</li><li>Fitness room</li></ul> | <ul><li>Movie theatre</li><li>Pool</li><li>Library</li></ul>               |