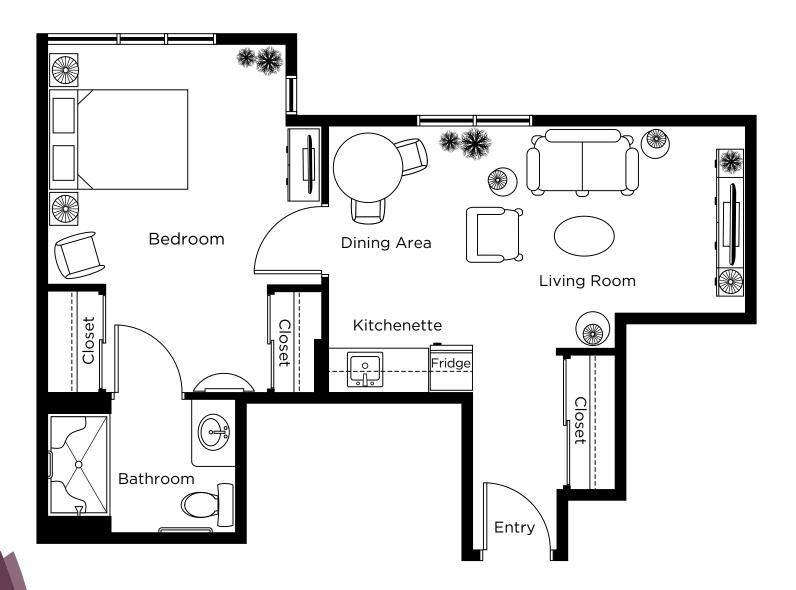

1238 Queen Street East, Toronto 647-547-1813

# Suite Plans one Bedroom



# Atwood

One Bedroom 581 sq.ft.

Suite: 210 Total: 549.7 sq.ft.





### Centreville

One Bedroom 527 sq.ft.

Suite: 418 Total: 447.8 sq.ft.





# Churchill

One Bedroom 581 sq.ft.

Suite: 231 Total: 514.8 sq.ft.





# Exhibition

One Bedroom 431 sq.ft.

Suite: 200 Total: 380.3 sq.ft.





# Gibraltar

One Bedroom 592 sq.ft.

Suite: 211 Total: 532 sq.ft.)





### Gooderham

One Bedroom 571 sq.ft.

Suite: 232 Total: 499.7 sq.ft.





# Hummingbird

One Bedroom 624 sq.ft.

Suite: 324 Total: 571.1 sq.ft.





# Leslie

One Bedroom 388 sq.ft.

Suite: 329 Total: 355.7 sq.ft.





# Mirvish

One Bedroom 571 sq.ft.

Suite: 420 Total: 510.7 sq.ft.





### Nathan

One Bedroom 398 sq.ft.

Suite: 219 Total: 355.7 sq.ft.





# Union

One Bedroom 732 sq.ft.

Suite: 201 Total: 703 sq.ft.





# Ward One Bedroom 721 sq.ft.

Suite: 323 Total: 648.7 sq.ft.