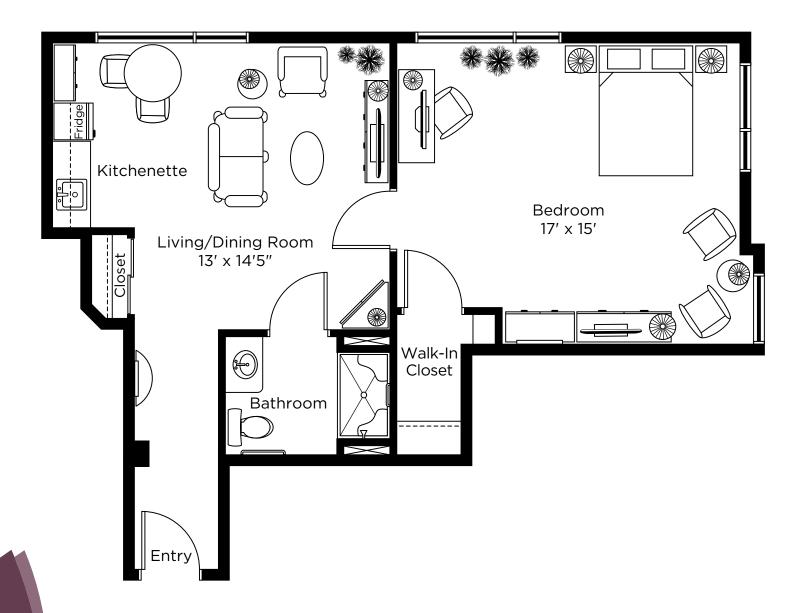

# Union

One Bedroom 732 sq.ft.

Suite: 201 Total: 703 sq.ft.

# Ward One Bedroom 721 sq.ft.

Suite: 323 Total: 648.7 sq.ft.