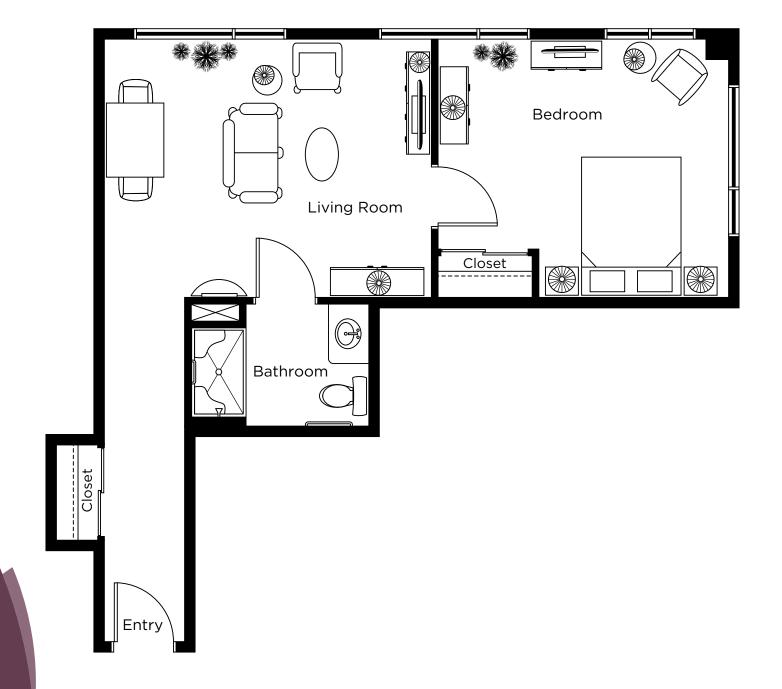

# Atwood

One Bedroom 581 sq.ft.

Suite: 210 Total: 549.7 sq.ft.

# Churchill

One Bedroom 581 sq.ft.

Suite: 231 Total: 514.8 sq.ft.