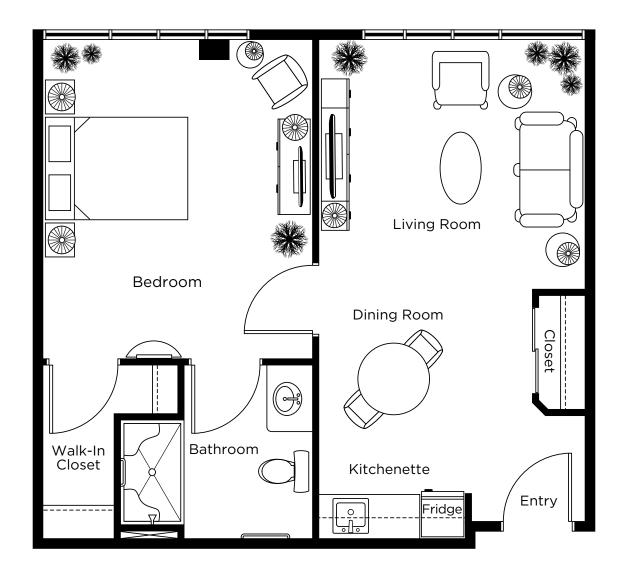

### Gooderham

One Bedroom 571 sq.ft.

Suite: 232 Total: 499.7 sq.ft.

# Mirvish

One Bedroom 571 sq.ft.

Suite: 420 Total: 510.7 sq.ft.