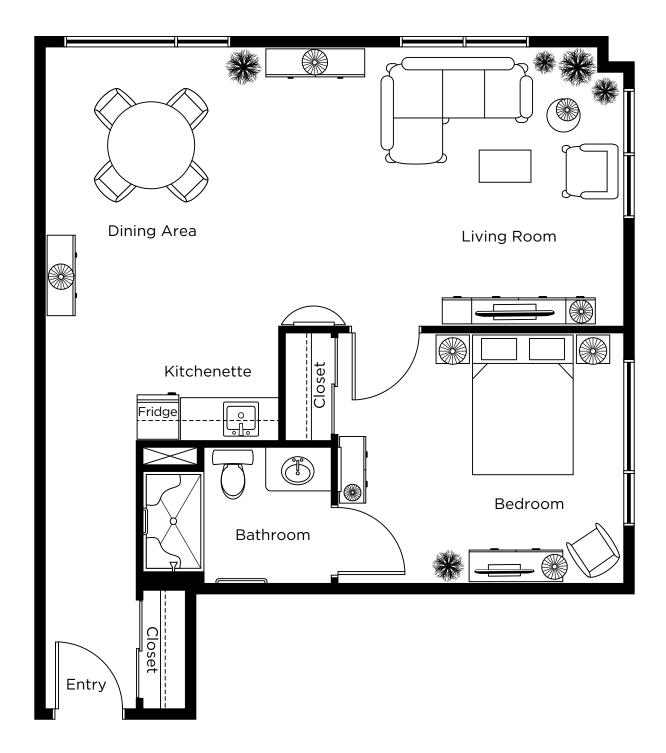

### Gooderham

One Bedroom 571 sq.ft.

Suite: 232 Total: 499.7 sq.ft.

# Mirvish

One Bedroom 571 sq.ft.

Suite: 420 Total: 510.7 sq.ft.