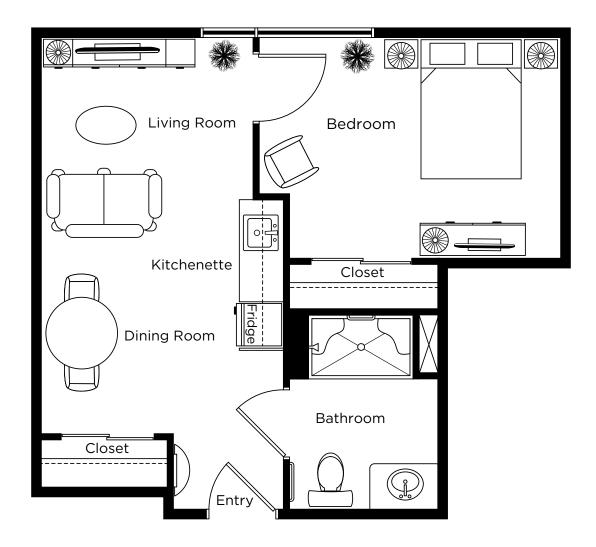

1238 Queen Street East, Toronto 647-547-1813

# Suite Plans one Bedroom



# Atwood

One Bedroom 581 sq.ft.

Suite: 210 Total: 549.7 sq.ft.





### Centreville

One Bedroom 527 sq.ft.

Suite: 418 Total: 447.8 sq.ft.





# Churchill

One Bedroom 581 sq.ft.

Suite: 231 Total: 514.8 sq.ft.





# Exhibition

One Bedroom 431 sq.ft.

Suite: 200 Total: 380.3 sq.ft.





# Gibraltar

One Bedroom 592 sq.ft.

Suite: 211 Total: 532 sq.ft.)





### Gooderham

One Bedroom 571 sq.ft.

Suite: 232 Total: 499.7 sq.ft.





# Hummingbird

One Bedroom 624 sq.ft.

Suite: 324 Total: 571.1 sq.ft.





# Leslie

One Bedroom 388 sq.ft.

Suite: 329 Total: 355.7 sq.ft.





# Mirvish

One Bedroom 571 sq.ft.

Suite: 420 Total: 510.7 sq.ft.





### Nathan

One Bedroom 398 sq.ft.

Suite: 219 Total: 355.7 sq.ft.





# Union

One Bedroom 732 sq.ft.

Suite: 201 Total: 703 sq.ft.





# Ward One Bedroom 721 sq.ft.

Suite: 323 Total: 648.7 sq.ft.