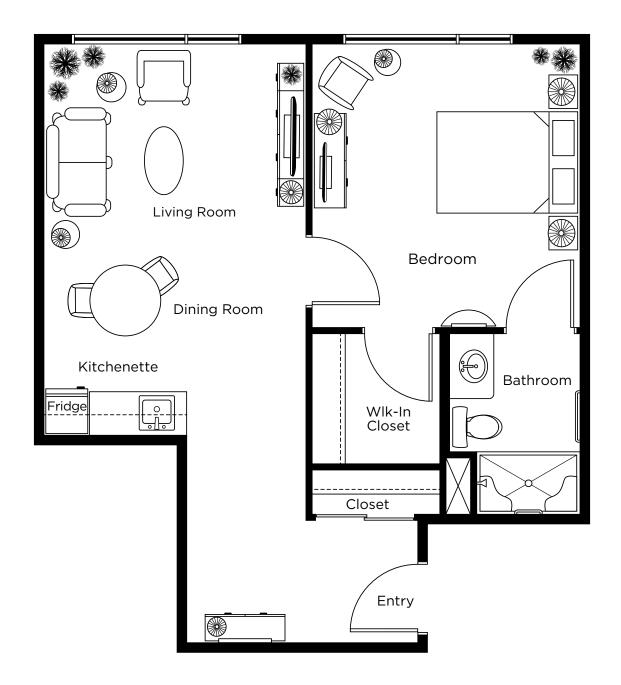

1238 Queen Street East, Toronto 647-547-1813

# Suite Plans one Bedroom



# Atwood

One Bedroom 581 sq.ft.

Suite: 210 Total: 549.7 sq.ft.





### Centreville

One Bedroom 527 sq.ft.

Suite: 418 Total: 447.8 sq.ft.





# Churchill

One Bedroom 581 sq.ft.

Suite: 231 Total: 514.8 sq.ft.





# Exhibition

One Bedroom 431 sq.ft.

Suite: 200 Total: 380.3 sq.ft.





# Gibraltar

One Bedroom 592 sq.ft.

Suite: 211 Total: 532 sq.ft.)





### Gooderham

One Bedroom 571 sq.ft.

Suite: 232 Total: 499.7 sq.ft.





# Hummingbird

One Bedroom 624 sq.ft.

Suite: 324 Total: 571.1 sq.ft.





# Leslie

One Bedroom 388 sq.ft.

Suite: 329 Total: 355.7 sq.ft.





# Mirvish

One Bedroom 571 sq.ft.

Suite: 420 Total: 510.7 sq.ft.





### Nathan

One Bedroom 398 sq.ft.

Suite: 219 Total: 355.7 sq.ft.





# Union

One Bedroom 732 sq.ft.

Suite: 201 Total: 703 sq.ft.





# Ward One Bedroom 721 sq.ft.

Suite: 323 Total: 648.7 sq.ft.