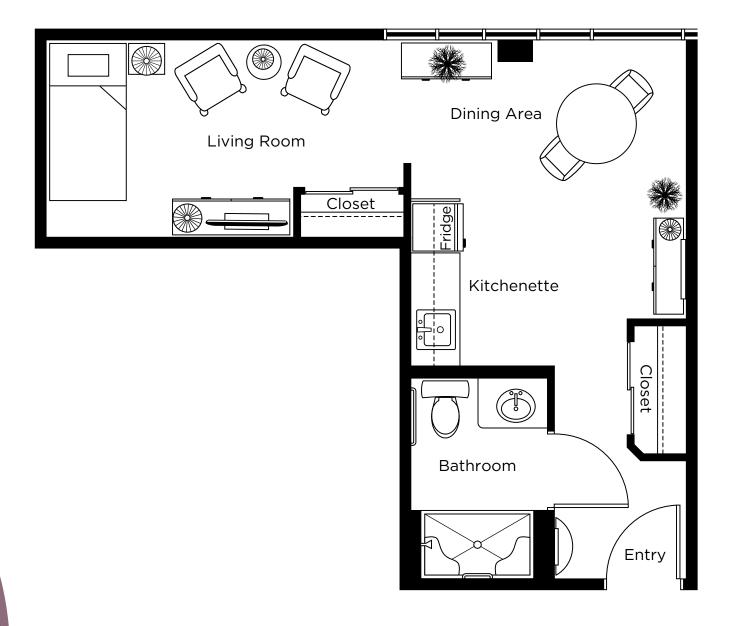

# Exhibition

One Bedroom 431 sq.ft.

Suite: 200 Total: 380.3 sq.ft.

# Leslie

One Bedroom 388 sq.ft.

Suite: 329 Total: 355.7 sq.ft.

### Nathan

One Bedroom 398 sq.ft.

Suite: 219 Total: 355.7 sq.ft.