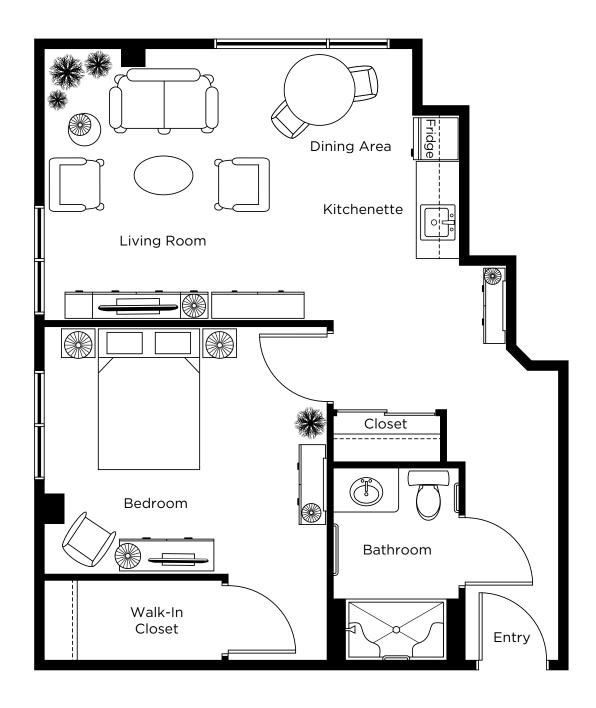

# Hummingbird

One Bedroom 624 sq.ft.

Suite: 324 Total: 571.1 sq.ft.

# Union

One Bedroom 732 sq.ft.

Suite: 201 Total: 703 sq.ft.