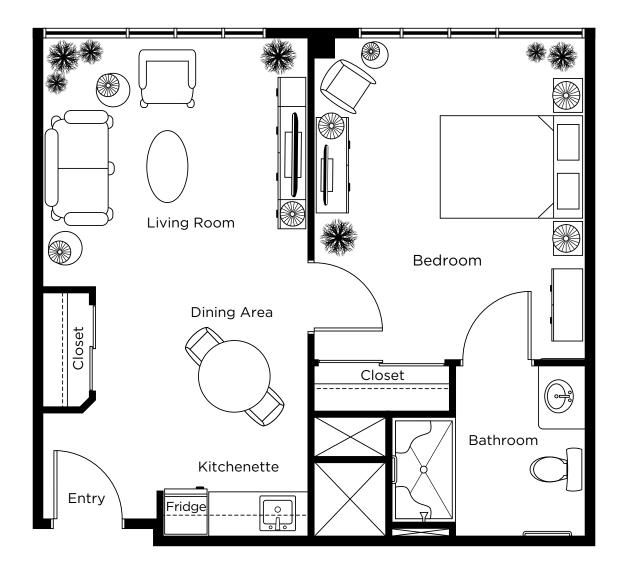

# Atwood

One Bedroom 581 sq.ft.

Suite: 210 Total: 549.7 sq.ft.

# Churchill

One Bedroom 581 sq.ft.

Suite: 231 Total: 514.8 sq.ft.

# Gibraltar

One Bedroom 592 sq.ft.

Suite: 211 Total: 532 sq.ft.)