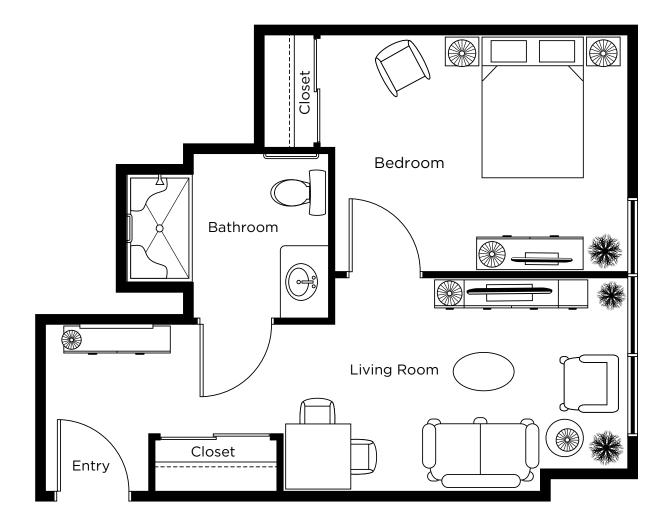

# Exhibition

One Bedroom 431 sq.ft.

Suite: 200 Total: 380.3 sq.ft.

# Leslie

One Bedroom 388 sq.ft.

Suite: 329 Total: 355.7 sq.ft.

### Nathan

One Bedroom 398 sq.ft.

Suite: 219 Total: 355.7 sq.ft.