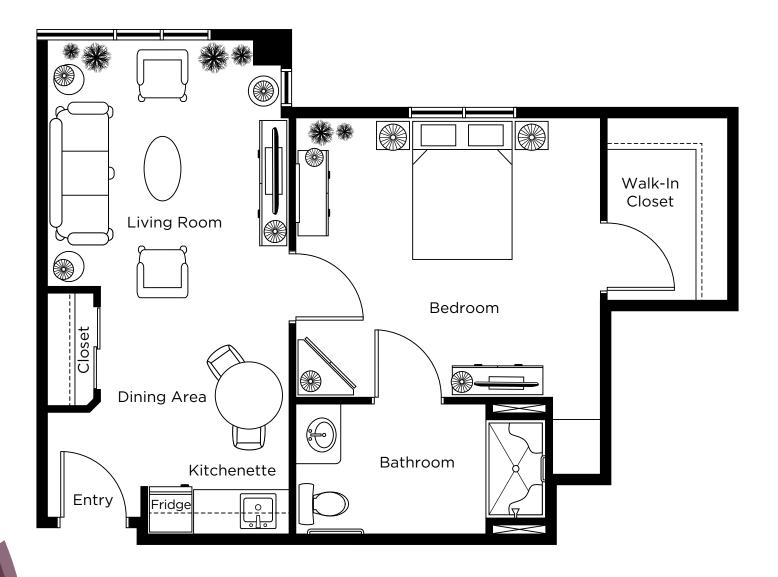

1238 Queen Street East, Toronto 647-547-1813

# Suite Plans one Bedroom



# Atwood

One Bedroom 581 sq.ft.

Suite: 210 Total: 549.7 sq.ft.





### Centreville

One Bedroom 527 sq.ft.

Suite: 418 Total: 447.8 sq.ft.





# Churchill

One Bedroom 581 sq.ft.

Suite: 231 Total: 514.8 sq.ft.





# Exhibition

One Bedroom 431 sq.ft.

Suite: 200 Total: 380.3 sq.ft.





# Gibraltar

One Bedroom 592 sq.ft.

Suite: 211 Total: 532 sq.ft.)





### Gooderham

One Bedroom 571 sq.ft.

Suite: 232 Total: 499.7 sq.ft.





# Hummingbird

One Bedroom 624 sq.ft.

Suite: 324 Total: 571.1 sq.ft.





# Leslie

One Bedroom 388 sq.ft.

Suite: 329 Total: 355.7 sq.ft.





# Mirvish

One Bedroom 571 sq.ft.

Suite: 420 Total: 510.7 sq.ft.





### Nathan

One Bedroom 398 sq.ft.

Suite: 219 Total: 355.7 sq.ft.





# Union

One Bedroom 732 sq.ft.

Suite: 201 Total: 703 sq.ft.





# Ward One Bedroom 721 sq.ft.

Suite: 323 Total: 648.7 sq.ft.