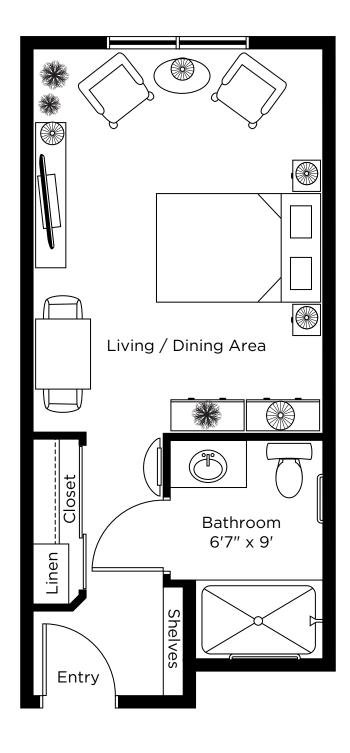

5958 16th Avenue, Markham **289-378-6654** 

# Suite Plans studio



## Autumn Olive

Studio 350 sq.ft.







## Beech

Studio 350 sq.ft.







#### Birch Studio 380 sq.ft.





## Buckeye

Studio 426 sq.ft.





## Cedar

Studio 356 sq.ft.





## Chestnut

Studio 426 sq.ft.





# Dogwood

Studio 487 sq.ft.





# Douglas Fir

Studio 388 sq.ft.





### Elm Studio 440 sq.ft.





## Evergreen

Studio 463 sq.ft.





## Fern

Studio 488 sq.ft.





## Fraser Fir

Studio 332 sq.ft.







## Hawthorne

Studio 388 sq.ft.





## Hazelnut

Studio 337 sq.ft.





## Hemlock

Studio 400 sq.ft.







# Hickory

Studio 375 sq.ft.







# Honeysuckle

Studio 355 sq.ft.







### Lilac Studio 355 sq.ft.







## Mimosa

Studio 390 sq.ft.