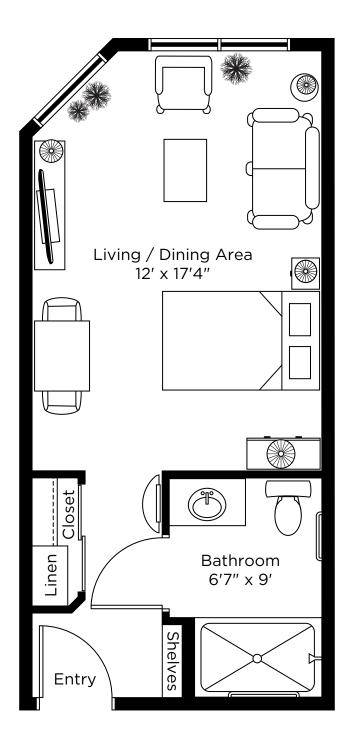

5958 16th Avenue, Markham **289-378-6654** 

# Suite Plans studio



## Autumn Olive

Studio 350 sq.ft.







## Beech

Studio 350 sq.ft.







#### Birch Studio 380 sq.ft.





## Buckeye

Studio 426 sq.ft.





## Cedar

Studio 356 sq.ft.





## Chestnut

Studio 426 sq.ft.





# Dogwood

Studio 487 sq.ft.





# Douglas Fir

Studio 388 sq.ft.





### Elm Studio 440 sq.ft.





## Evergreen

Studio 463 sq.ft.





## Fern

Studio 488 sq.ft.





## Fraser Fir

Studio 332 sq.ft.







## Hawthorne

Studio 388 sq.ft.





## Hazelnut

Studio 337 sq.ft.





## Hemlock

Studio 400 sq.ft.







# Hickory

Studio 375 sq.ft.







# Honeysuckle

Studio 355 sq.ft.







### Lilac Studio 355 sq.ft.







## Mimosa

Studio 390 sq.ft.