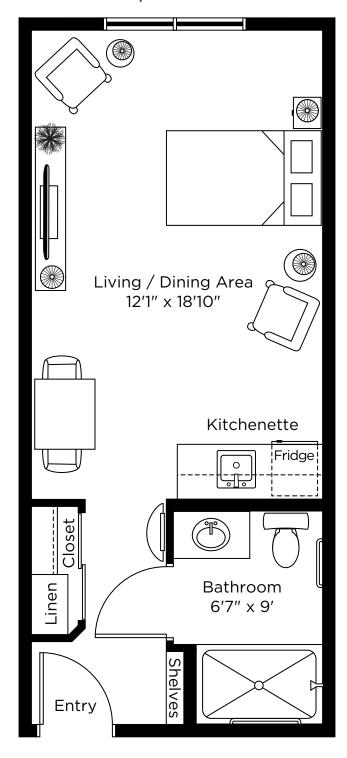

5958 16th Avenue, Markham **289-378-6654** 

# Suite Plans studio



## Autumn Olive

Studio 350 sq.ft.







## Beech

Studio 350 sq.ft.







#### Birch Studio 380 sq.ft.





## Buckeye

Studio 426 sq.ft.





## Cedar

Studio 356 sq.ft.





## Chestnut

Studio 426 sq.ft.





# Dogwood

Studio 487 sq.ft.





# Douglas Fir

Studio 388 sq.ft.





### Elm Studio 440 sq.ft.





## Evergreen

Studio 463 sq.ft.





## Fern

Studio 488 sq.ft.





## Fraser Fir

Studio 332 sq.ft.







## Hawthorne

Studio 388 sq.ft.





## Hazelnut

Studio 337 sq.ft.





## Hemlock

Studio 400 sq.ft.







# Hickory

Studio 375 sq.ft.







# Honeysuckle

Studio 355 sq.ft.







### Lilac Studio 355 sq.ft.







## Mimosa

Studio 390 sq.ft.