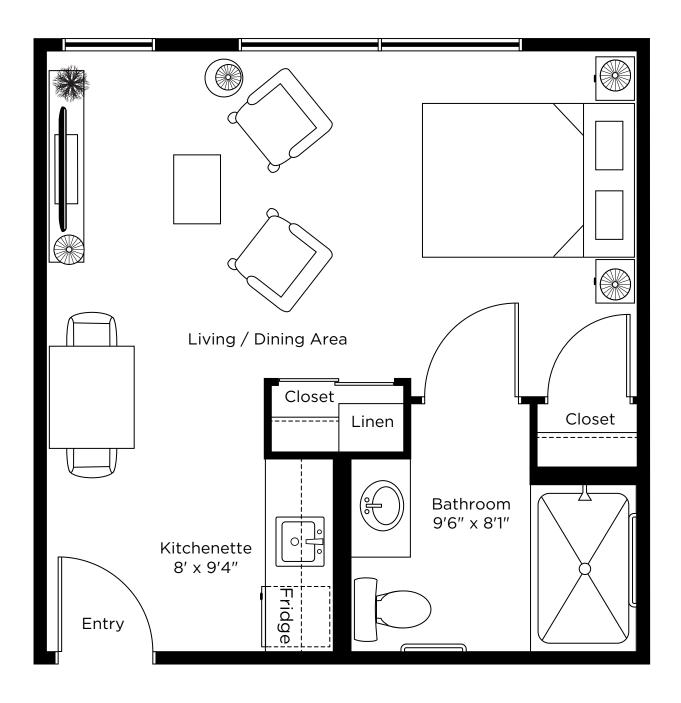

5958 16th Avenue, Markham **289-378-6654** 

# Suite Plans studio



## Autumn Olive

Studio 350 sq.ft.







## Beech

Studio 350 sq.ft.







#### Birch Studio 380 sq.ft.





## Buckeye

Studio 426 sq.ft.





## Cedar

Studio 356 sq.ft.





## Chestnut

Studio 426 sq.ft.





# Dogwood

Studio 487 sq.ft.





# Douglas Fir

Studio 388 sq.ft.





### Elm Studio 440 sq.ft.





## Evergreen

Studio 463 sq.ft.





## Fern

Studio 488 sq.ft.





## Fraser Fir

Studio 332 sq.ft.







## Hawthorne

Studio 388 sq.ft.





## Hazelnut

Studio 337 sq.ft.





## Hemlock

Studio 400 sq.ft.







# Hickory

Studio 375 sq.ft.







# Honeysuckle

Studio 355 sq.ft.







### Lilac Studio 355 sq.ft.







## Mimosa

Studio 390 sq.ft.