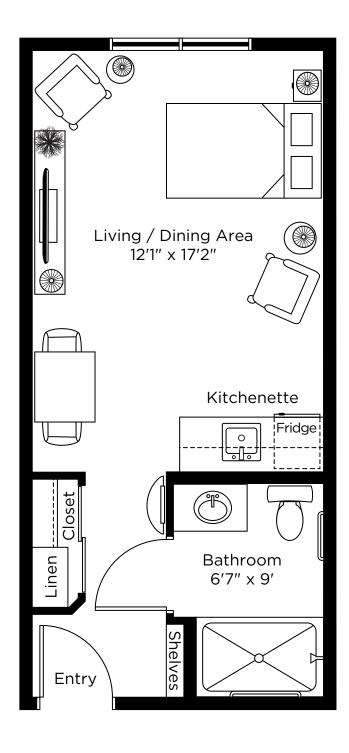

5958 16th Avenue, Markham **289-378-6654** 

# Suite Plans studio



## Autumn Olive

Studio 350 sq.ft.







## Beech

Studio 350 sq.ft.







#### Birch Studio 380 sq.ft.





## Buckeye

Studio 426 sq.ft.





## Cedar

Studio 356 sq.ft.





## Chestnut

Studio 426 sq.ft.





# Dogwood

Studio 487 sq.ft.





# Douglas Fir

Studio 388 sq.ft.





### Elm Studio 440 sq.ft.





## Evergreen

Studio 463 sq.ft.





## Fern

Studio 488 sq.ft.





## Fraser Fir

Studio 332 sq.ft.







## Hawthorne

Studio 388 sq.ft.





## Hazelnut

Studio 337 sq.ft.





## Hemlock

Studio 400 sq.ft.







# Hickory

Studio 375 sq.ft.







# Honeysuckle

Studio 355 sq.ft.







### Lilac Studio 355 sq.ft.







## Mimosa

Studio 390 sq.ft.