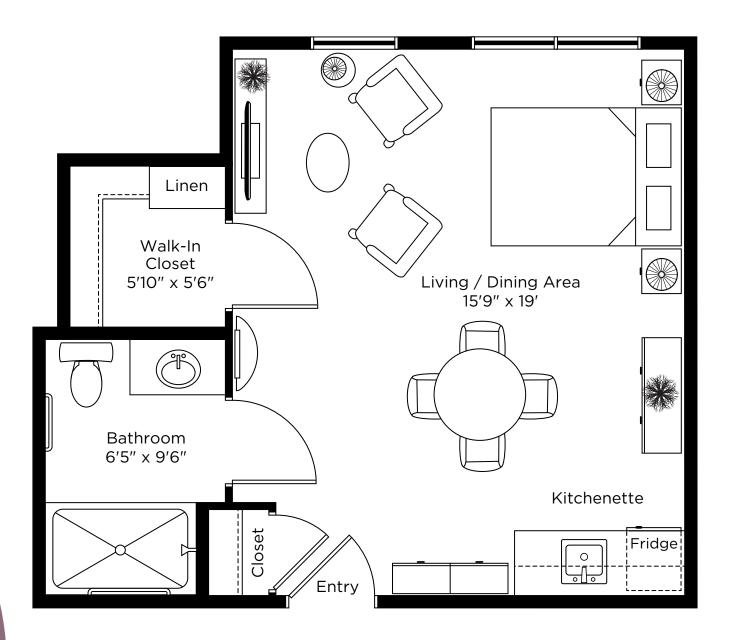

5958 16th Avenue, Markham **289-378-6654** 

# Suite Plans studio



## Autumn Olive

Studio 350 sq.ft.







## Beech

Studio 350 sq.ft.







#### Birch Studio 380 sq.ft.





## Buckeye

Studio 426 sq.ft.





## Cedar

Studio 356 sq.ft.





## Chestnut

Studio 426 sq.ft.





# Dogwood

Studio 487 sq.ft.





# Douglas Fir

Studio 388 sq.ft.





### Elm Studio 440 sq.ft.





## Evergreen

Studio 463 sq.ft.





## Fern

Studio 488 sq.ft.





## Fraser Fir

Studio 332 sq.ft.







## Hawthorne

Studio 388 sq.ft.





## Hazelnut

Studio 337 sq.ft.





## Hemlock

Studio 400 sq.ft.







# Hickory

Studio 375 sq.ft.







# Honeysuckle

Studio 355 sq.ft.







### Lilac Studio 355 sq.ft.







## Mimosa

Studio 390 sq.ft.