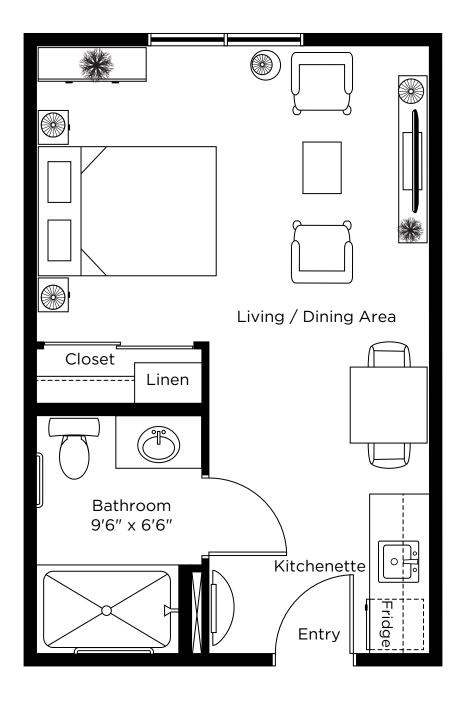

5958 16th Avenue, Markham **289-378-6654** 

# Suite Plans studio



## Autumn Olive

Studio 350 sq.ft.







## Beech

Studio 350 sq.ft.







#### Birch Studio 380 sq.ft.





## Buckeye

Studio 426 sq.ft.





## Cedar

Studio 356 sq.ft.





## Chestnut

Studio 426 sq.ft.





# Dogwood

Studio 487 sq.ft.





# Douglas Fir

Studio 388 sq.ft.





### Elm Studio 440 sq.ft.





## Evergreen

Studio 463 sq.ft.





## Fern

Studio 488 sq.ft.





## Fraser Fir

Studio 332 sq.ft.







## Hawthorne

Studio 388 sq.ft.





## Hazelnut

Studio 337 sq.ft.





## Hemlock

Studio 400 sq.ft.







# Hickory

Studio 375 sq.ft.







# Honeysuckle

Studio 355 sq.ft.







### Lilac Studio 355 sq.ft.







## Mimosa

Studio 390 sq.ft.