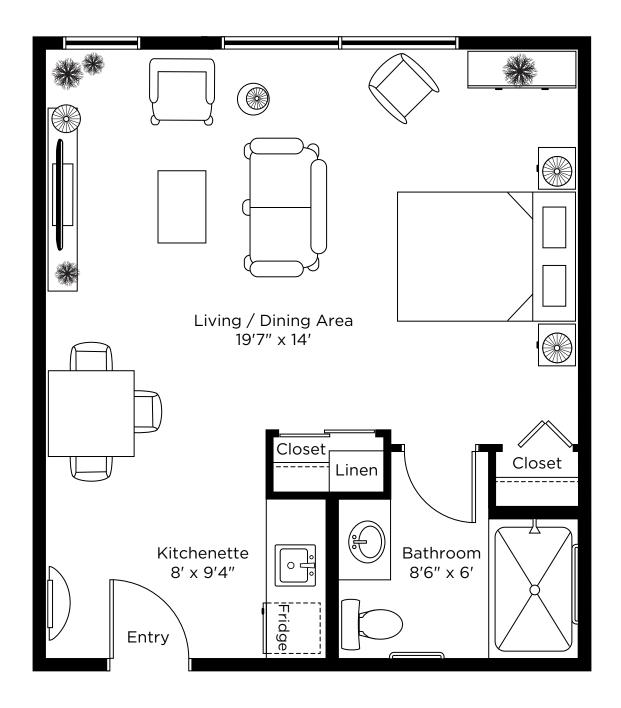

5958 16th Avenue, Markham **289-378-6654** 

# Suite Plans studio



## Autumn Olive

Studio 350 sq.ft.







## Beech

Studio 350 sq.ft.







#### Birch Studio 380 sq.ft.





## Buckeye

Studio 426 sq.ft.





## Cedar

Studio 356 sq.ft.





## Chestnut

Studio 426 sq.ft.





# Dogwood

Studio 487 sq.ft.





# Douglas Fir

Studio 388 sq.ft.





### Elm Studio 440 sq.ft.





## Evergreen

Studio 463 sq.ft.





## Fern

Studio 488 sq.ft.





## Fraser Fir

Studio 332 sq.ft.







## Hawthorne

Studio 388 sq.ft.





## Hazelnut

Studio 337 sq.ft.





## Hemlock

Studio 400 sq.ft.







# Hickory

Studio 375 sq.ft.







# Honeysuckle

Studio 355 sq.ft.







### Lilac Studio 355 sq.ft.







## Mimosa

Studio 390 sq.ft.