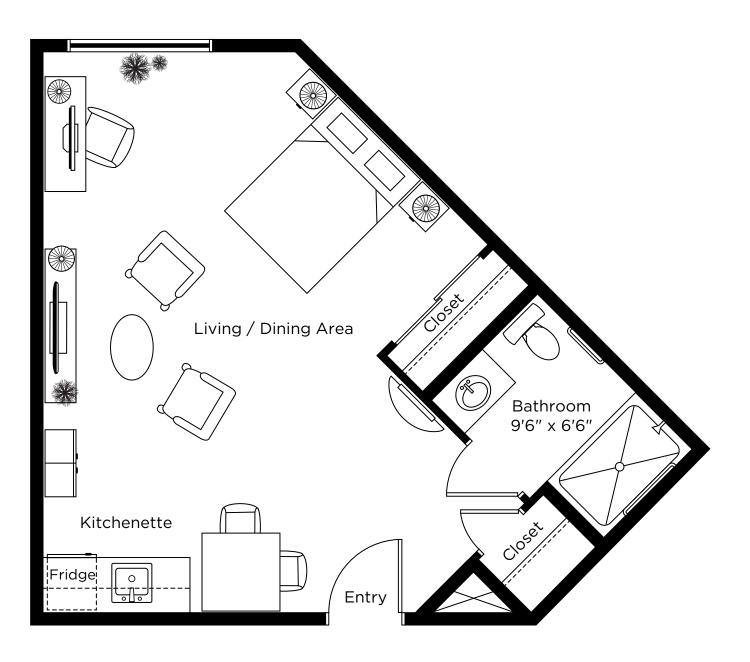

5958 16th Avenue, Markham **289-378-6654** 

# Suite Plans studio



## Autumn Olive

Studio 350 sq.ft.







## Beech

Studio 350 sq.ft.







#### Birch Studio 380 sq.ft.





## Buckeye

Studio 426 sq.ft.





## Cedar

Studio 356 sq.ft.





## Chestnut

Studio 426 sq.ft.





# Dogwood

Studio 487 sq.ft.





# Douglas Fir

Studio 388 sq.ft.





### Elm Studio 440 sq.ft.





## Evergreen

Studio 463 sq.ft.





## Fern

Studio 488 sq.ft.





## Fraser Fir

Studio 332 sq.ft.







## Hawthorne

Studio 388 sq.ft.





## Hazelnut

Studio 337 sq.ft.





## Hemlock

Studio 400 sq.ft.







# Hickory

Studio 375 sq.ft.







# Honeysuckle

Studio 355 sq.ft.







### Lilac Studio 355 sq.ft.







## Mimosa

Studio 390 sq.ft.