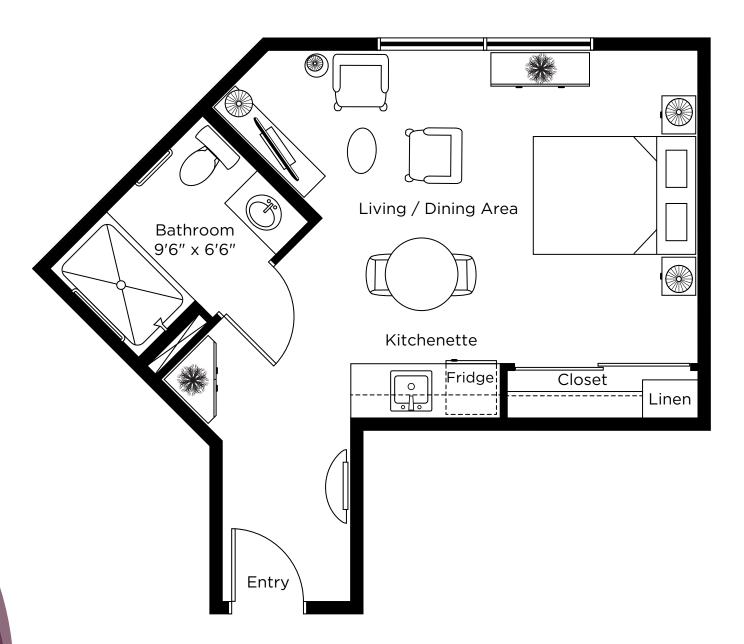

5958 16th Avenue, Markham **289-378-6654** 

# Suite Plans studio



## Autumn Olive

Studio 350 sq.ft.







## Beech

Studio 350 sq.ft.







#### Birch Studio 380 sq.ft.





## Buckeye

Studio 426 sq.ft.





## Cedar

Studio 356 sq.ft.





## Chestnut

Studio 426 sq.ft.





# Dogwood

Studio 487 sq.ft.





# Douglas Fir

Studio 388 sq.ft.





### Elm Studio 440 sq.ft.





## Evergreen

Studio 463 sq.ft.





## Fern

Studio 488 sq.ft.





## Fraser Fir

Studio 332 sq.ft.







## Hawthorne

Studio 388 sq.ft.





## Hazelnut

Studio 337 sq.ft.





## Hemlock

Studio 400 sq.ft.







# Hickory

Studio 375 sq.ft.







# Honeysuckle

Studio 355 sq.ft.







### Lilac Studio 355 sq.ft.







## Mimosa

Studio 390 sq.ft.