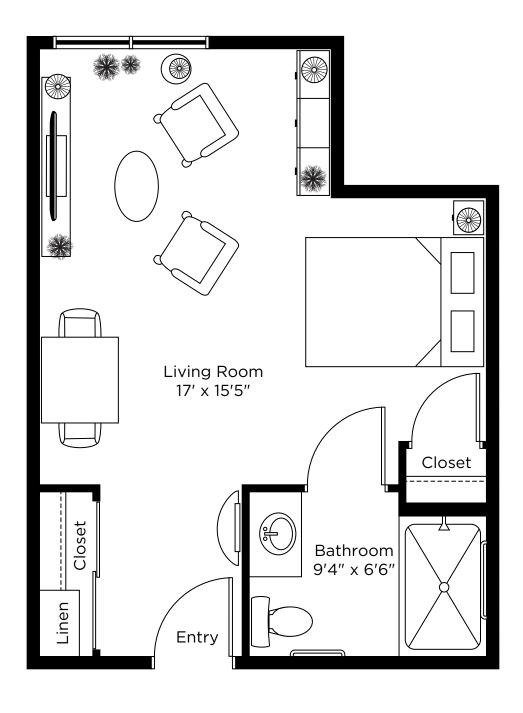

5958 16th Avenue, Markham **289-378-6654** 

# Suite Plans studio



## Autumn Olive

Studio 350 sq.ft.







## Beech

Studio 350 sq.ft.







#### Birch Studio 380 sq.ft.





## Buckeye

Studio 426 sq.ft.





## Cedar

Studio 356 sq.ft.





## Chestnut

Studio 426 sq.ft.





# Dogwood

Studio 487 sq.ft.





# Douglas Fir

Studio 388 sq.ft.





### Elm Studio 440 sq.ft.





## Evergreen

Studio 463 sq.ft.





## Fern

Studio 488 sq.ft.





## Fraser Fir

Studio 332 sq.ft.







## Hawthorne

Studio 388 sq.ft.





## Hazelnut

Studio 337 sq.ft.





## Hemlock

Studio 400 sq.ft.







# Hickory

Studio 375 sq.ft.







# Honeysuckle

Studio 355 sq.ft.







### Lilac Studio 355 sq.ft.







## Mimosa

Studio 390 sq.ft.