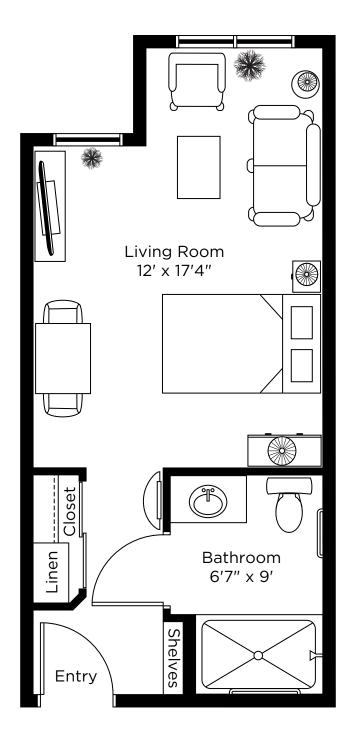

5958 16th Avenue, Markham **289-378-6654** 

# Suite Plans studio



## Autumn Olive

Studio 350 sq.ft.







## Beech

Studio 350 sq.ft.







#### Birch Studio 380 sq.ft.





## Buckeye

Studio 426 sq.ft.





## Cedar

Studio 356 sq.ft.





## Chestnut

Studio 426 sq.ft.





# Dogwood

Studio 487 sq.ft.





# Douglas Fir

Studio 388 sq.ft.





### Elm Studio 440 sq.ft.





## Evergreen

Studio 463 sq.ft.





## Fern

Studio 488 sq.ft.





## Fraser Fir

Studio 332 sq.ft.







## Hawthorne

Studio 388 sq.ft.





## Hazelnut

Studio 337 sq.ft.





## Hemlock

Studio 400 sq.ft.







# Hickory

Studio 375 sq.ft.







# Honeysuckle

Studio 355 sq.ft.







### Lilac Studio 355 sq.ft.







## Mimosa

Studio 390 sq.ft.