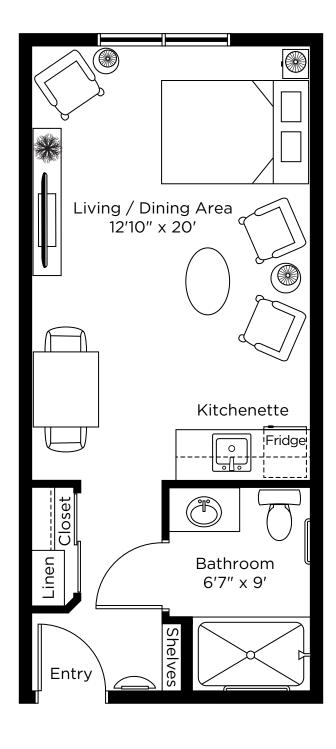

5958 16th Avenue, Markham **289-378-6654** 

# Suite Plans studio



## Autumn Olive

Studio 350 sq.ft.







## Beech

Studio 350 sq.ft.







#### Birch Studio 380 sq.ft.





## Buckeye

Studio 426 sq.ft.





## Cedar

Studio 356 sq.ft.





## Chestnut

Studio 426 sq.ft.





# Dogwood

Studio 487 sq.ft.





# Douglas Fir

Studio 388 sq.ft.





### Elm Studio 440 sq.ft.





## Evergreen

Studio 463 sq.ft.





## Fern

Studio 488 sq.ft.





## Fraser Fir

Studio 332 sq.ft.







## Hawthorne

Studio 388 sq.ft.





## Hazelnut

Studio 337 sq.ft.





## Hemlock

Studio 400 sq.ft.







# Hickory

Studio 375 sq.ft.







# Honeysuckle

Studio 355 sq.ft.







### Lilac Studio 355 sq.ft.







## Mimosa

Studio 390 sq.ft.