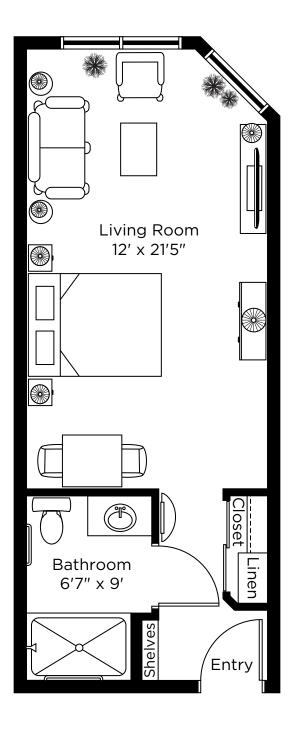

5958 16th Avenue, Markham **289-378-6654** 

# Suite Plans studio



## Autumn Olive

Studio 350 sq.ft.







## Beech

Studio 350 sq.ft.







#### Birch Studio 380 sq.ft.





## Buckeye

Studio 426 sq.ft.





## Cedar

Studio 356 sq.ft.





## Chestnut

Studio 426 sq.ft.





# Dogwood

Studio 487 sq.ft.





# Douglas Fir

Studio 388 sq.ft.





### Elm Studio 440 sq.ft.





## Evergreen

Studio 463 sq.ft.





## Fern

Studio 488 sq.ft.





## Fraser Fir

Studio 332 sq.ft.







## Hawthorne

Studio 388 sq.ft.





## Hazelnut

Studio 337 sq.ft.





## Hemlock

Studio 400 sq.ft.







# Hickory

Studio 375 sq.ft.







# Honeysuckle

Studio 355 sq.ft.







### Lilac Studio 355 sq.ft.







## Mimosa

Studio 390 sq.ft.