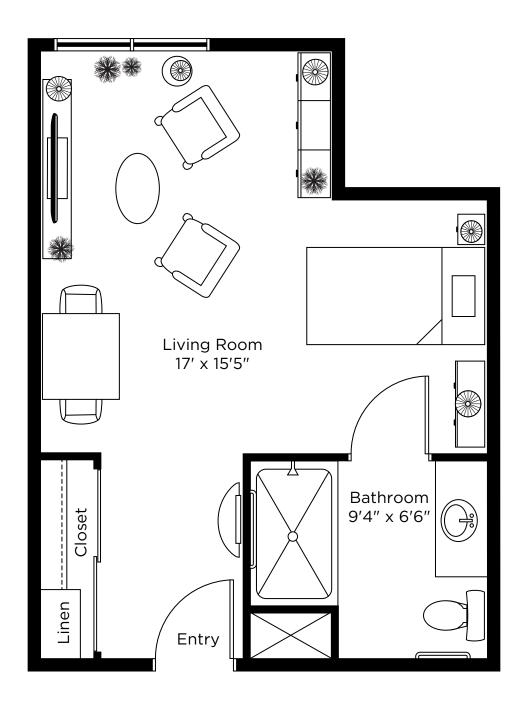

5958 16th Avenue, Markham **289-378-6654** 

# Suite Plans studio



## Autumn Olive

Studio 350 sq.ft.







## Beech

Studio 350 sq.ft.







#### Birch Studio 380 sq.ft.





## Buckeye

Studio 426 sq.ft.





## Cedar

Studio 356 sq.ft.





## Chestnut

Studio 426 sq.ft.





# Dogwood

Studio 487 sq.ft.





# Douglas Fir

Studio 388 sq.ft.





### Elm Studio 440 sq.ft.





## Evergreen

Studio 463 sq.ft.





## Fern

Studio 488 sq.ft.





## Fraser Fir

Studio 332 sq.ft.







## Hawthorne

Studio 388 sq.ft.





## Hazelnut

Studio 337 sq.ft.





## Hemlock

Studio 400 sq.ft.







# Hickory

Studio 375 sq.ft.







# Honeysuckle

Studio 355 sq.ft.







### Lilac Studio 355 sq.ft.







## Mimosa

Studio 390 sq.ft.