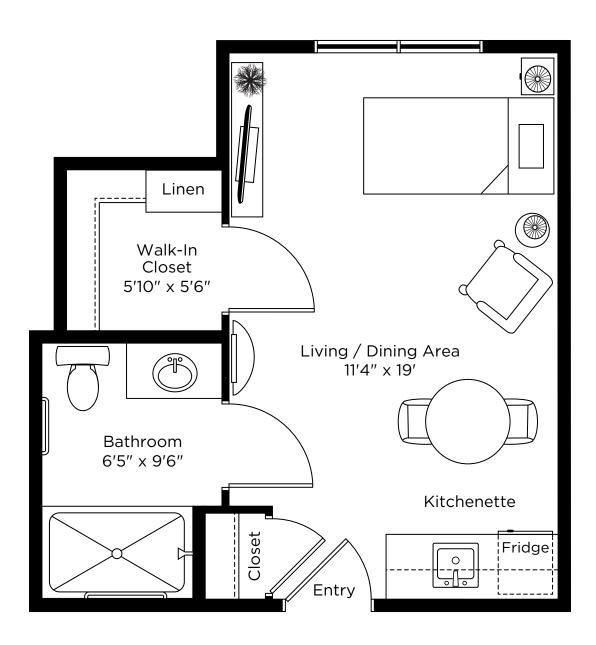

5958 16th Avenue, Markham **289-378-6654** 

# Suite Plans studio



## Autumn Olive

Studio 350 sq.ft.







## Beech

Studio 350 sq.ft.







#### Birch Studio 380 sq.ft.





## Buckeye

Studio 426 sq.ft.





## Cedar

Studio 356 sq.ft.





## Chestnut

Studio 426 sq.ft.





# Dogwood

Studio 487 sq.ft.





# Douglas Fir

Studio 388 sq.ft.





### Elm Studio 440 sq.ft.





## Evergreen

Studio 463 sq.ft.





## Fern

Studio 488 sq.ft.





## Fraser Fir

Studio 332 sq.ft.







## Hawthorne

Studio 388 sq.ft.





## Hazelnut

Studio 337 sq.ft.





## Hemlock

Studio 400 sq.ft.







# Hickory

Studio 375 sq.ft.







# Honeysuckle

Studio 355 sq.ft.







### Lilac Studio 355 sq.ft.







## Mimosa

Studio 390 sq.ft.