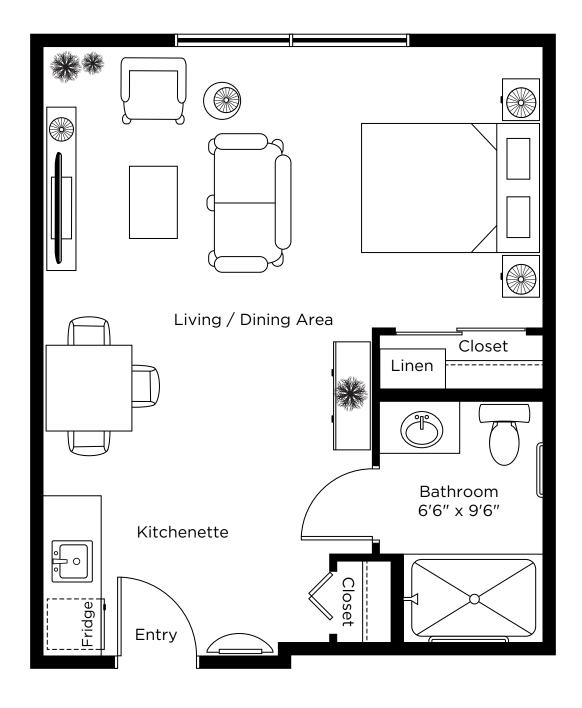

5958 16th Avenue, Markham **289-378-6654** 

# Suite Plans studio



## Autumn Olive

Studio 350 sq.ft.







## Beech

Studio 350 sq.ft.







#### Birch Studio 380 sq.ft.





## Buckeye

Studio 426 sq.ft.





## Cedar

Studio 356 sq.ft.





## Chestnut

Studio 426 sq.ft.





# Dogwood

Studio 487 sq.ft.





# Douglas Fir

Studio 388 sq.ft.





### Elm Studio 440 sq.ft.





## Evergreen

Studio 463 sq.ft.





## Fern

Studio 488 sq.ft.





## Fraser Fir

Studio 332 sq.ft.







## Hawthorne

Studio 388 sq.ft.





## Hazelnut

Studio 337 sq.ft.





## Hemlock

Studio 400 sq.ft.







# Hickory

Studio 375 sq.ft.







# Honeysuckle

Studio 355 sq.ft.







### Lilac Studio 355 sq.ft.







## Mimosa

Studio 390 sq.ft.