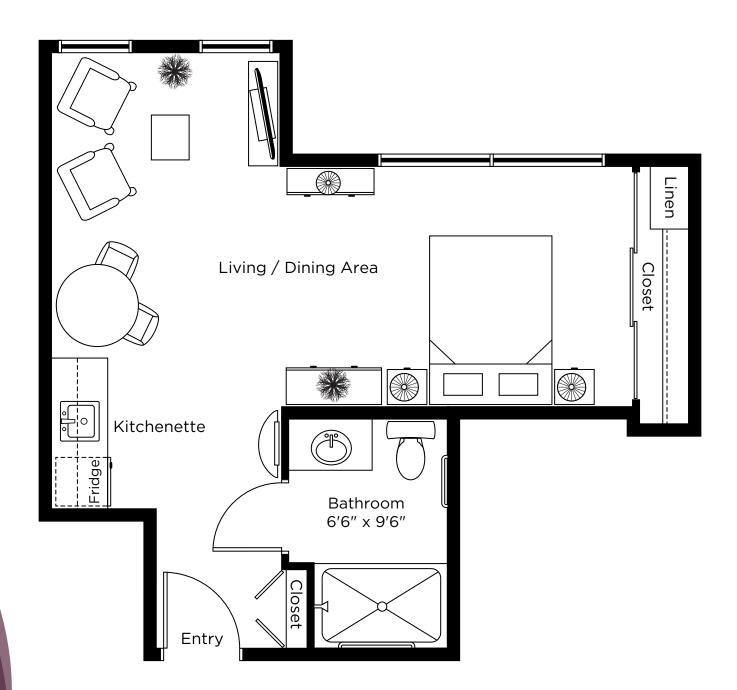

5958 16th Avenue, Markham **289-378-6654** 

# Suite Plans studio



## Autumn Olive

Studio 350 sq.ft.







## Beech

Studio 350 sq.ft.







#### Birch Studio 380 sq.ft.





## Buckeye

Studio 426 sq.ft.





## Cedar

Studio 356 sq.ft.





## Chestnut

Studio 426 sq.ft.





# Dogwood

Studio 487 sq.ft.





# Douglas Fir

Studio 388 sq.ft.





### Elm Studio 440 sq.ft.





## Evergreen

Studio 463 sq.ft.





## Fern

Studio 488 sq.ft.





## Fraser Fir

Studio 332 sq.ft.







## Hawthorne

Studio 388 sq.ft.





## Hazelnut

Studio 337 sq.ft.





## Hemlock

Studio 400 sq.ft.







# Hickory

Studio 375 sq.ft.







# Honeysuckle

Studio 355 sq.ft.







### Lilac Studio 355 sq.ft.







## Mimosa

Studio 390 sq.ft.