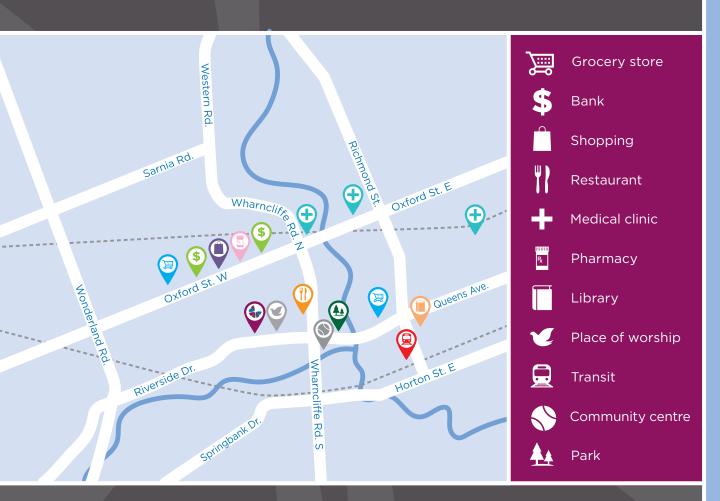

You'll find we are close to everything—like shopping malls, restaurants, grocery stores, medical services, and transit in downtown London—yet tucked away from it all in a family-friendly neighbourhood. Surrounded by mature trees, landscaped gardens, and a picturesque gazebo, you'll feel relaxed and close to nature at our residence, and may even find yourself enjoying a stroll along the nearby Thames River or glimpsing some local wildlife.

#### IN THE NEIGHBOURHOOD

- Grocery stores
- Shopping
- Banks

- Pharmacies
- Places of worship
- Community centres
- Parks
- Libraries
- Transit