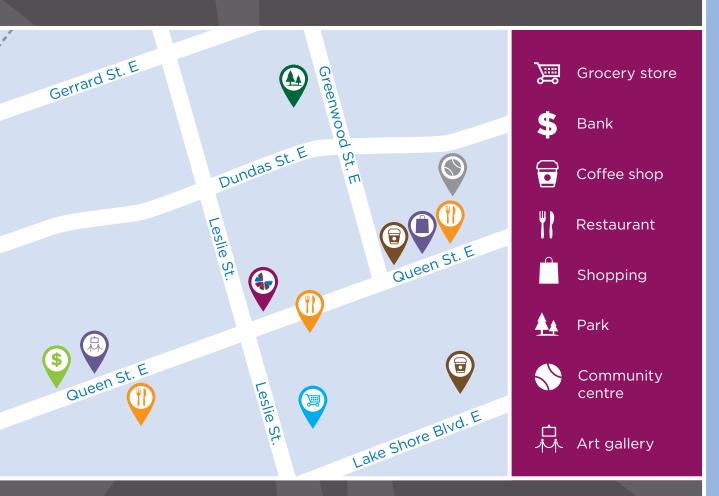

### IN THE NEIGHBOURHOOD

- Grocery stores
- Pharmacies
- Shopping

- Restaurants
- Hospital
- Transit

- Coffee shops
- Places of worship
- Parks