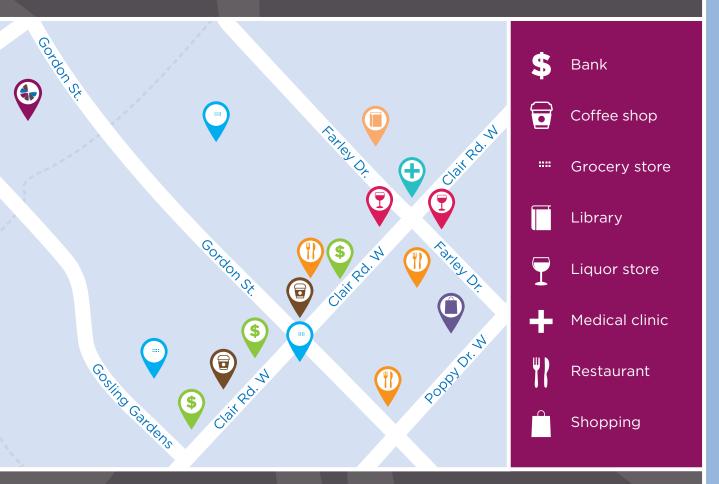

Our retirement community is ideally located in Guelph's south end, where you'll find a combination

of small-town friendliness and big-city amenities. From banks, grocery stores and restaurants to retailers, pharmacies and medical services, everything you could need to run errands or enjoy time with family can be found in our well-serviced neighbourhood. Speaking of family, many of our residents' children and grandchildren also call our community home, and for those who live out of town, they appreciate that we're only a 10-minute drive from the 401.

#### IN THE NEIGHBOURHOOD

| <ul> <li>Grocery s</li> </ul> | stores |
|-------------------------------|--------|
|-------------------------------|--------|

- Pharmacies
- Shopping