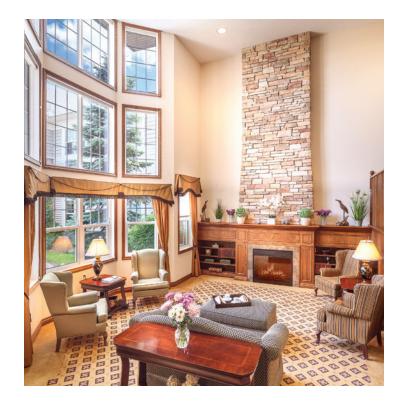

# OUR UNIQUE LIFESTYLE

Traditional, intimate, charming—these are just a few words that describe how our home feels. When you walk through our doors, you'll instantly sense the energy that defines our atmosphere, where you'll see residents chatting in the front hall, socializing or playing cards in our bistro, or visiting with family and friends. We have an open-concept layout that provides convenient access to all on-site amenities, including our light-filled dining room, where residents enjoy delicious and nutritious meals, great conversation and lovely outdoor views. Dark oak finishes, a stone fireplace and maroon and gold furnishings add to our home's warm and welcoming feel.

You'll feel equally taken by how lovely our spacious suites with high ceilings are, which many remark are well-appointed and easily accommodate furniture and belongings. We also have a gorgeous private courtyard that serves as a peaceful sanctuary for residents looking to be closer to nature.