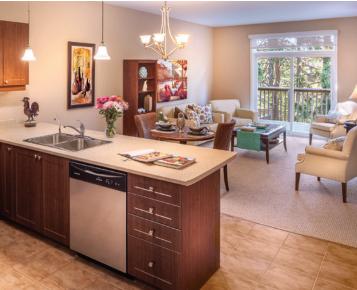

# OUR UNIQUE LIFESTYLE

Traditional, intimate, charming—these are just a few words that describe how our home feels. When you walk through our doors, you'll instantly sense the energy that defines our atmosphere, where you'll see residents chatting in the front hall, socializing or playing cards in our bistro, or visiting with family and friends. We have an open-concept layout that provides convenient access to all on-site amenities, including our light-filled dining room, where residents enjoy delicious and nutritious meals, great conversation and lovely outdoor views. Dark oak finishes, a stone fireplace and maroon and gold furnishings add to our home's warm and welcoming feel.

You'll feel equally taken by how lovely our spacious suites with high ceilings are, which many remark are well-appointed and easily accommodate furniture and belongings. We also have a gorgeous private courtyard that serves as a peaceful sanctuary for residents looking to be closer to nature.