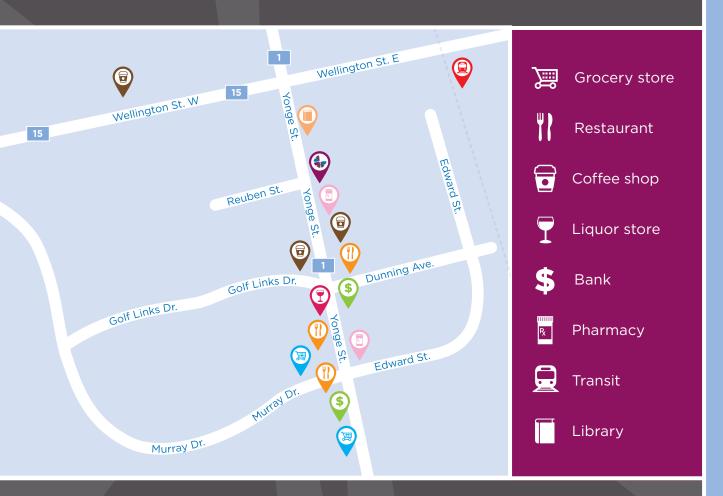

Located in the heart of historic downtown Aurora, we're directly on Yonge Street and nearby a variety of walkable local amenities and restaurants. Our retirement community offers bright and spacious studio and one-bedroom suites featuring gorgeous bay windows offering views of the surrounding neighbourhood. We're known for our excellence in care, inclusivity and long-standing staff who've built their reputation on respect and trust.

#### IN THE NEIGHBOURHOOD

- Grocery stores
- Pharmacies
- Shopping

- Banks
- Parks
- Libraries

- Beer stores
- Concert halls
- Cultural centres