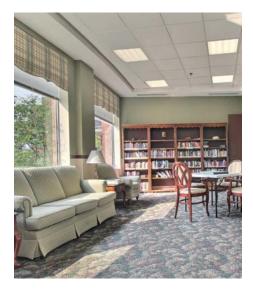

# OUR UNIQUE LIFESTYLE

The epicentre of our full-service retirement residence is our dining and recreational space, where residents from all parts of our home come together to socialize and participate in our many activities and events. Additionally, we have a hair salon, exercise room, library, solarium, boardroom, public and private dining rooms, tuck shop and gorgeous outdoor space.

#### **AMENITIES**

- Dining room
- Private dining room
- Bar/lounge

- Activity room
  - Fitness room
  - TV room

- Multi-functional room
- Library
- Lounge

CHARTWELL STILLWATER CREEK 2018 Robertson Road, Nepean, ON K2H 1C6 • 613-366-6173