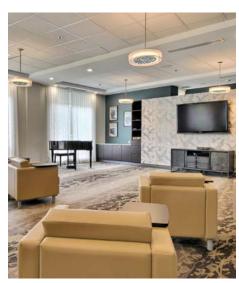

# OUR UNIQUE LIFESTYLE

The epicentre of our full-service retirement residence is our dining and recreational space, where residents from all parts of our home come together to socialize and participate in our many activities and events. Additionally, we have a hair salon, exercise room, library, solarium, boardroom, public and private dining rooms, tuck shop and gorgeous outdoor space.

#### **AMENITIES**

- Dining room
- Private dining room
- Bar/lounge

- Activity room
  - Fitness room
  - TV room

- Multi-functional room
- Library
- Lounge

CHARTWELL STILLWATER CREEK 2018 Robertson Road, Nepean, ON K2H 1C6 • 613-366-6173