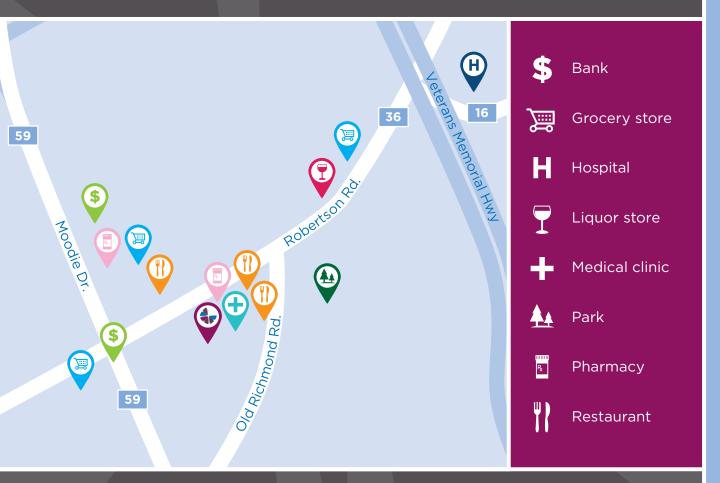

We are in the heart of Bells Corners in Ottawa's west end, and though we are quietly nestled in a private park setting, we still enjoy easy access to an extensive list of nearby services and amenities. With banks, grocery and liquor stores, pharmacies and doctors' offices nearby—many within walking distance—it's easy to run errands. Or if you're looking to meet up with friends or family for a bite to eat, there are many restaurants and cafés in the area to tempt your taste buds, as well as great shopping opportunities.

#### IN THE NEIGHBOURHOOD

| <ul> <li>Grocery s</li> </ul> | stores |
|-------------------------------|--------|
|-------------------------------|--------|

- Pharmacies
- Shopping